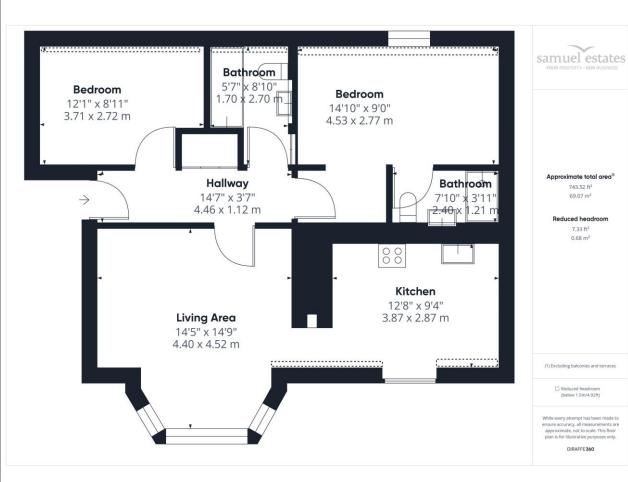

### **Property Description**

Presented beautifully, this exceptional two-bedroom, two-bathroom flat is situated in the sought-after Orchard Court on the top floor, Worcester Park, KT4. The flat features a bright and generous reception room alongside a separate, fully integrated, modern kitchen with built in wine fridge. The property boasts two double bedrooms, each with built-in wardrobes. One bedroom includes an en-suite bathroom, and there's an additional modern family bathroom with a shower over the bath. The property also comes with allocated parking space.