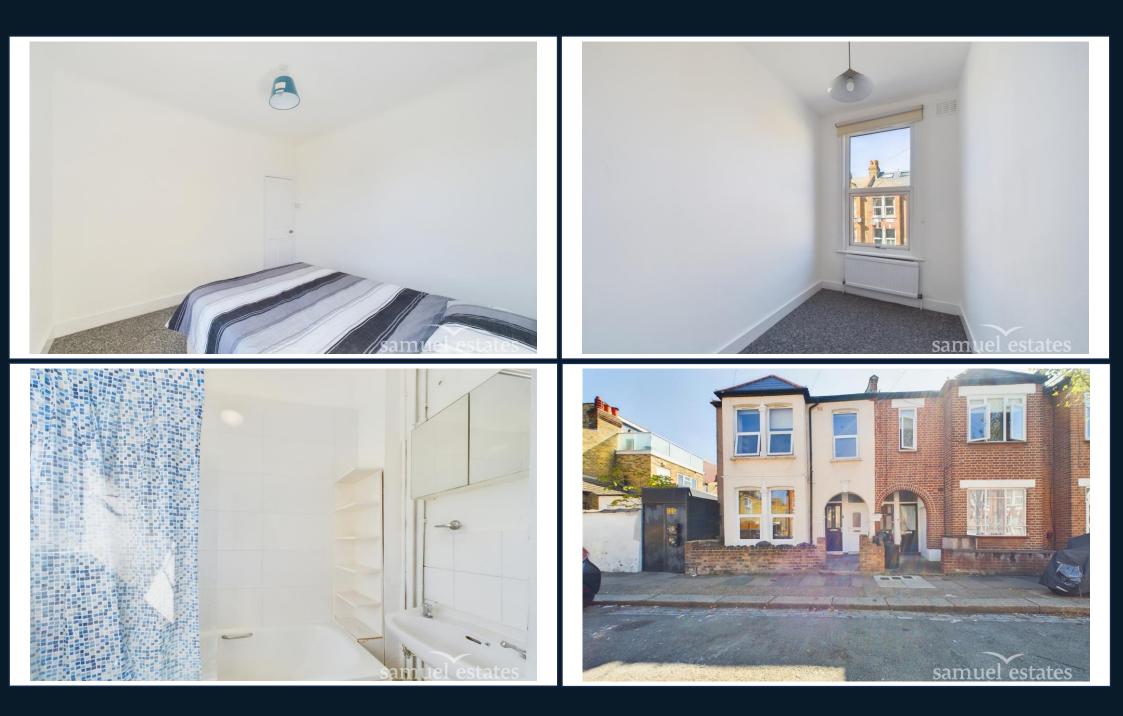

## **Property Description**

A charming and spacious two-bedroom first floor flat located on the quiet and well-located Khartoum Road in Tooting.

The property features one double bedroom, one single bedroom, a good-sized living room with a stunning feature fireplace. There's also a large separate kitchen with space for dining, a utility room and a bathroom with shower over bath.