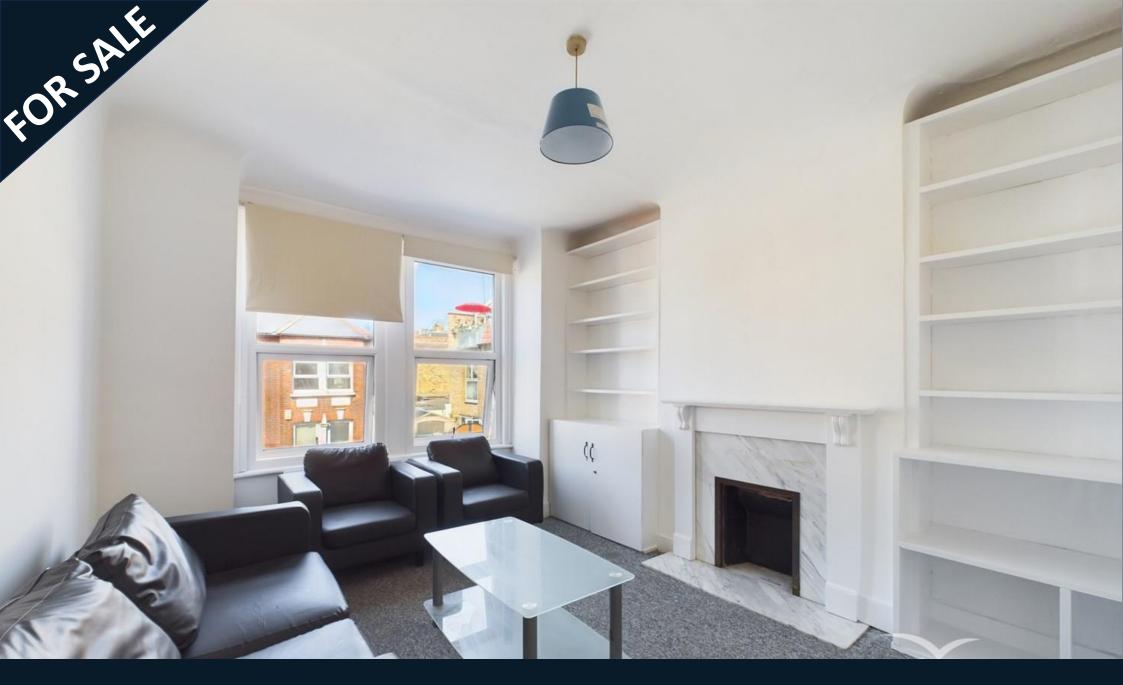

## **Property Description**

A charming and spacious two-bedroom first floor flat located on the quiet and well-located Khartoum Road in Tooting.

The property features one double bedroom, one single bedroom, a good-sized living room with a stunning feature fireplace. There's also a large separate kitchen with space for dining, a utility room and a bathroom with shower over bath.

The property is perfect for a couple or young family.