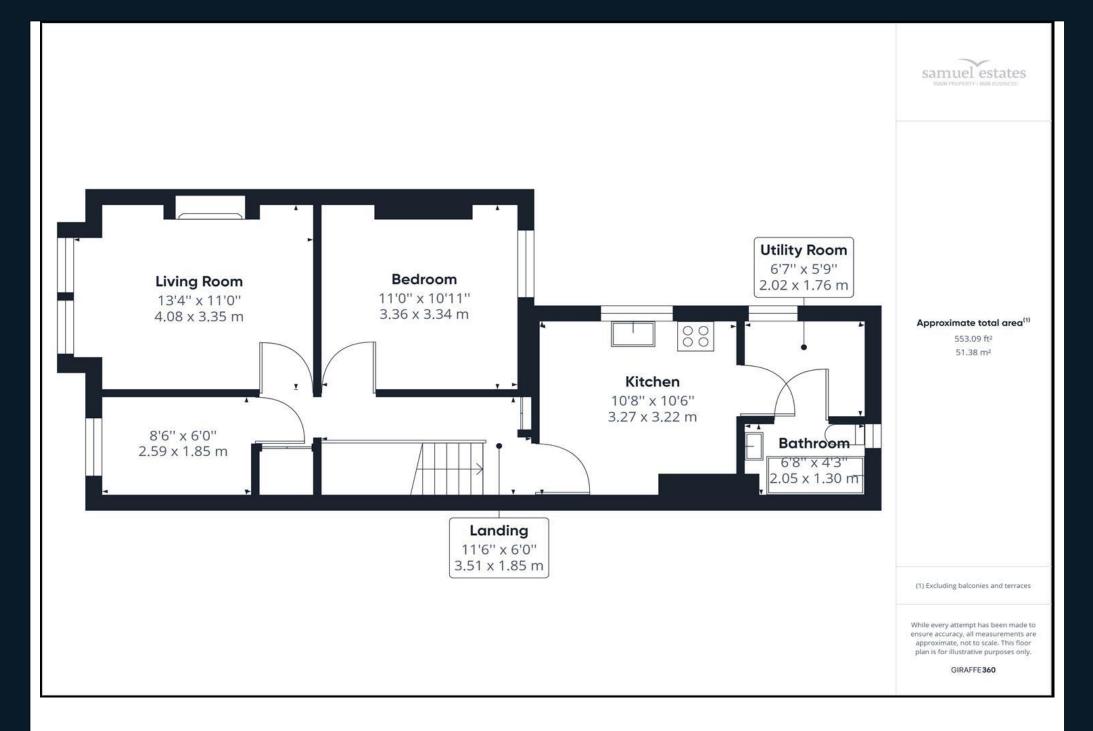

## **Property Description**

A charming and spacious two-bedroom first floor flat located on the quiet and well-located Khartoum Road in Tooting.

The property features one double bedroom, one single bedroom, a good-sized living room with a stunning feature fireplace. There's also a large separate kitchen with space for dining, a utility room and a bathroom with shower over bath.