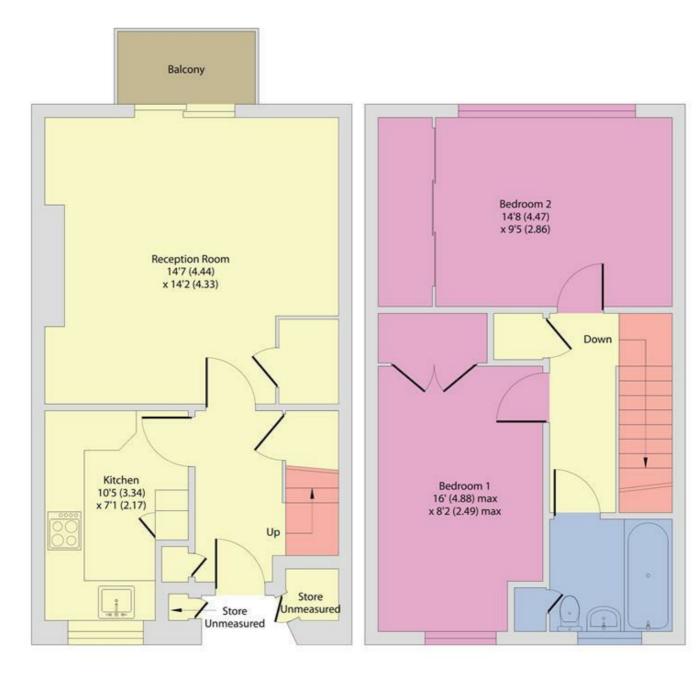

## Ellerslie Gardens, London, NW10

Approximate Area = 713 sq ft / 66.2 sq m (excludes store)

For identification only - Not to scale

**EPC: C** Ref: 19361600

Floor plan produced in accordance with RICS Property Measurement 2nd Edition, Incorporating International Property Measurement Standards (IPMS2 Residential). © nichecom 2025. Produced for Camerons Stiff & Co. REF: 1284306