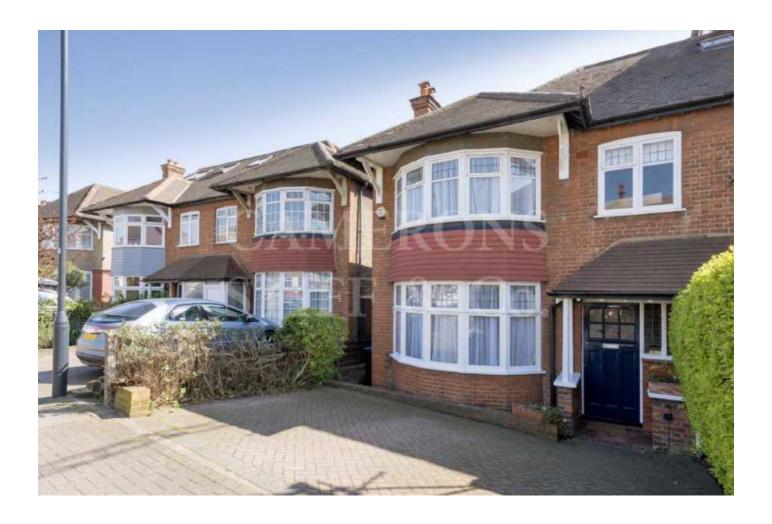

### **Donnington Road, NW10**

New to the market is this three bedroom semi-detached house built circa 1927, providing 1300 sq ft of fine lateral space and situated between Willesden Green and Kensal Rise. The house is abundant in period charm with working fireplaces, ornate cornicing and a beautiful tiled hallway.

Arranged over two floors, the property boasts three bedrooms and a family bathroom. The ground floor comprises a separate bright reception room, an elegantly presented dining room and 24 ft kitchen both with access to the 98 ft mature rear garden.

Within easy walking distance of Nuffield Fitness Gym, South Hampstead Cricket, Tennis Club and Willesden Green (Jubilee Line Zone 2) & Kensal Rise (Overground).

- Semi-detached period property c.1927
- · Spanning over 1300 sq ft.
- 3 bedrooms, 1 family bathroom
- Period features throughout
- · Spacious reception with working fireplace
- · Separate dining area
- 24ft fully fitted kitchen
- · Off street parking
- Close to an excellent Italian/Café Delicatessen & the Art house Cinema 'The Lexi'
- Excellent transport links