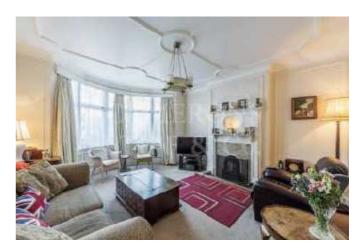

### **Donnington Road, NW10**

New to the market is this three bedroom semi-detached house built circa 1927, providing 1300 sq ft of fine lateral space and situated between Willesden Green and Kensal Rise. The house is abundant in period charm with working fireplaces, ornate cornicing and a beautiful tiled hallway.

Arranged over two floors, the property boasts three bedrooms and a family bathroom. The ground floor comprises a separate bright reception room, an elegantly presented dining room and 24 ft kitchen both with access to the 98 ft mature rear garden.

Within easy walking distance of Nuffield Fitness Gym, South Hampstead Cricket, Tennis Club and Willesden Green (Jubilee Line Zone 2) & Kensal Rise (Overground).

- Semi-detached period property c.1927
- · Spanning over 1300 sq ft.
- 3 bedrooms, 1 family bathroom
- Period features throughout
- · Spacious reception with working fireplace
- · Separate dining area
- 24ft fully fitted kitchen
- · Off street parking
- Close to an excellent Italian/Café Delicatessen & the Art house Cinema 'The Lexi'
- Excellent transport links