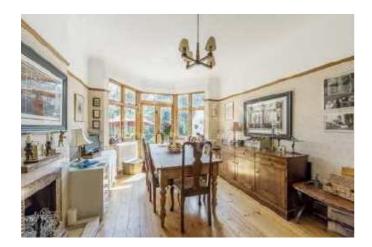

Arranged over two floors, the property boasts three bedrooms and a family bathroom. The ground floor comprises a separate bright reception room, an elegantly presented dining room and 24 ft kitchen both with access to the 98 ft mature rear garden.