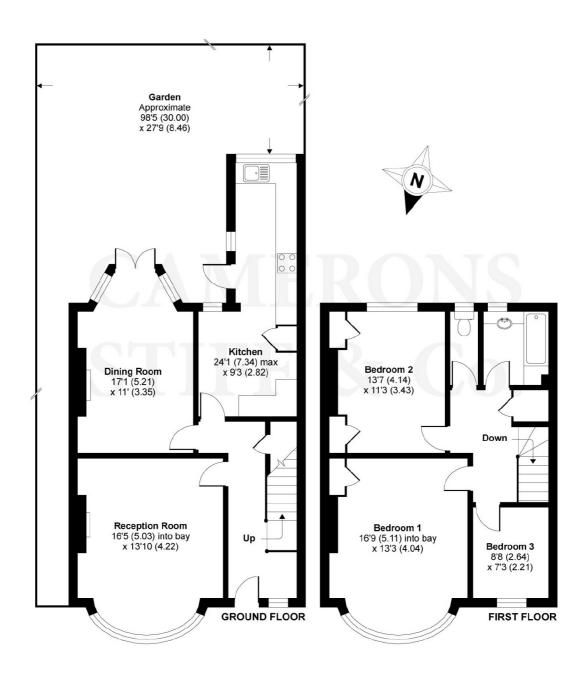

### Donnington Road, London, NW10

APPROX. GROSS INTERNAL FLOOR AREA 1299 SQ FT 120.7 SQ METRES

Whilst every attempt has been made to ensure the accuracy of the floor plan contained here, measurements of doors, windows and rooms are approximate and no responsibility is taken for any error, omission or misstatement. These plans are for representation purposes only as defined by RICS Code of Measuring Practice and should be used as such by any prospective purchaser. Specifically no guarantee is given on the total square footage of the property if quoted on this plan. Any figure given is for initial guidance only and should not be relied on as a basis of valuation.

Copyright nichecom.co.uk 2019 Produced for Camerons Stiff & Co REF: 464248