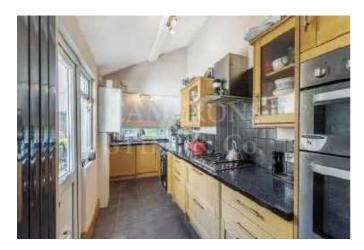

Arranged over two floors, the property boasts three bedrooms and a family bathroom. The ground floor comprises a separate bright reception room, an elegantly presented dining room and 24 ft kitchen both with access to the 98 ft mature rear garden.

Within easy walking distance of Nuffield Fitness Gym, South Hampstead Cricket, Tennis Club and Willesden Green (Jubilee Line Zone 2) & Kensal Rise (Overground).

- Semi-detached period property c.1927
- · Spanning over 1300 sq ft.
- 3 bedrooms, 1 family bathroom
- Period features throughout
- · Spacious reception with working fireplace
- · Separate dining area
- 24ft fully fitted kitchen
- · Off street parking
- Close to an excellent Italian/Café Delicatessen & the Art house Cinema 'The Lexi'
- Excellent transport links