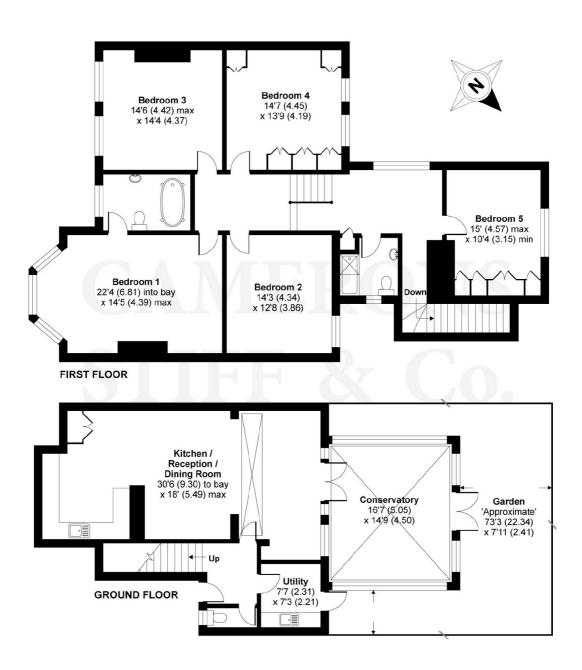

### Mapesbury Road, London, NW2

APPROX. GROSS INTERNAL FLOOR AREA 2522 SQ FT 234.2 SQ METRES

Whilst every attempt has been made to ensure the accuracy of the floor plan contained here, measurements of doors, windows and rooms are approximate and no responsibility is taken for any error, omission or misstatement. These plans are for representation purposes only as defined by RICS Code of Measuring Practice and should be used as such by any prospective purchaser. Specifically no guarantee is given on the total square footage of the property if quoted on this plan. Any figure given is for initial guidance only and should not be relied on as a basis of valuation.