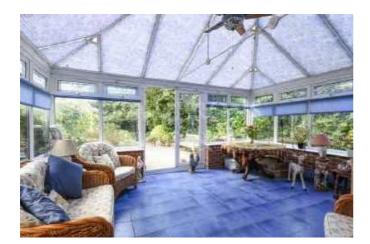

The property benefits from its own private entrance, grand hallway, interconnecting receptions, conservatory opening onto a 73 ft secluded walled garden, two bathrooms (one en-suite) and off street parking. The flat incorporates a loft with potential to extend into a 2 bedroom, 1 bathroom suite subject to planning permission.