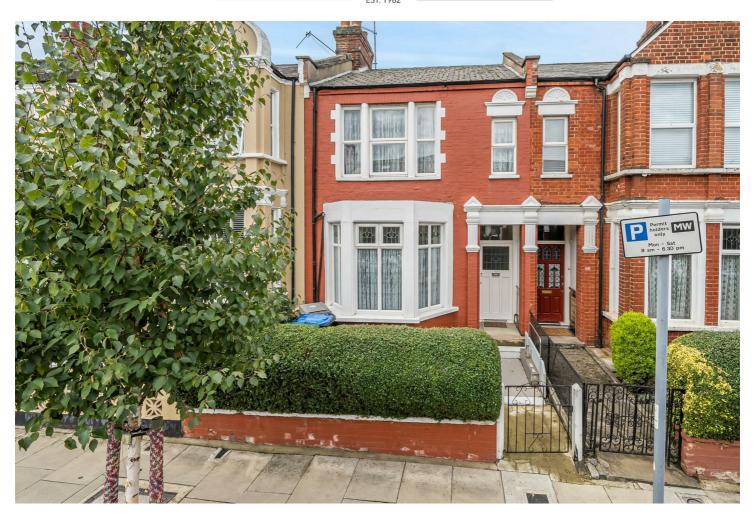

## Riffel Road, NW2 Freehold - £999,950

FOR SALE is this charming five bedroom red brick terraced house on Riffel Road, offering 1484 sq ft of versatile living space. This property provides an excellent canvas for renovation, allowing the new owners to modernise while retaining its beautiful original features.

The Ground Floor offers a generous double reception room with high ceilings and period detailing, a separate kitchen and doors opening onto a 44 ft rear private garden. The First Floor comprises four bedrooms which are serviced by a family bathroom. The principal bedroom offers an opportunity to reconfigure into a luxurious master suite with possibility and en-suite, making the most of the available space.

Riffel Road is located near the greenery of Gladstone Park and benefits from excellent transport links, with Willesden Green (Jubilee Line - Zone 2) and Cricklewood Thameslink just moments away. This property offers a perfect balance of urban convenience and the potential to create a stunning family home in a desirable location.