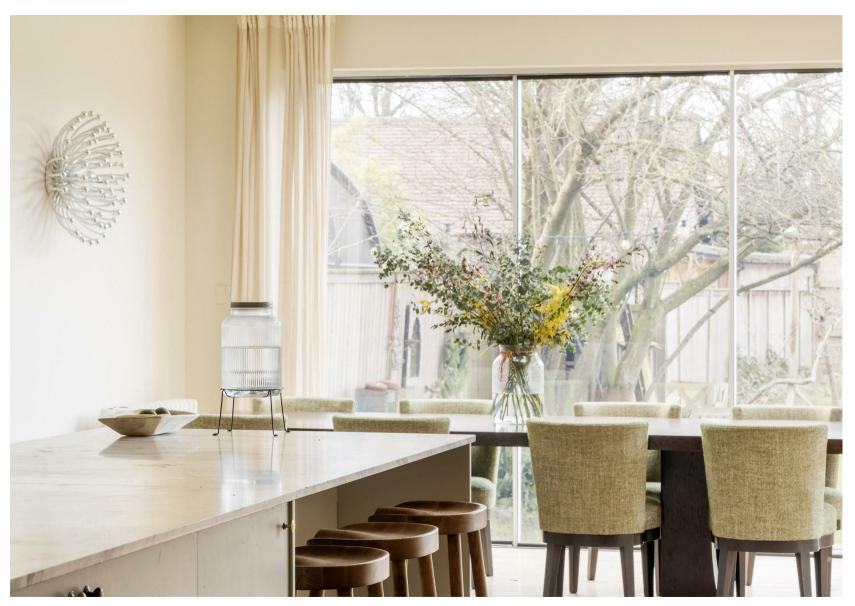

At the rear, a fully extended kitchen and dining space is fitted with two Gaggenau ovens, a Sub-Zero fridge/freezer, a wine cooler and marble countertops. The dining area sits beside sliding doors that open onto 105 ft Westfacing garden. A snug area and second reception room, complete with a wood burner, provide additional living space. The house also benefits from a large front garden with off-street parking for multiple cars and a garage with access back into the house through a utility room.