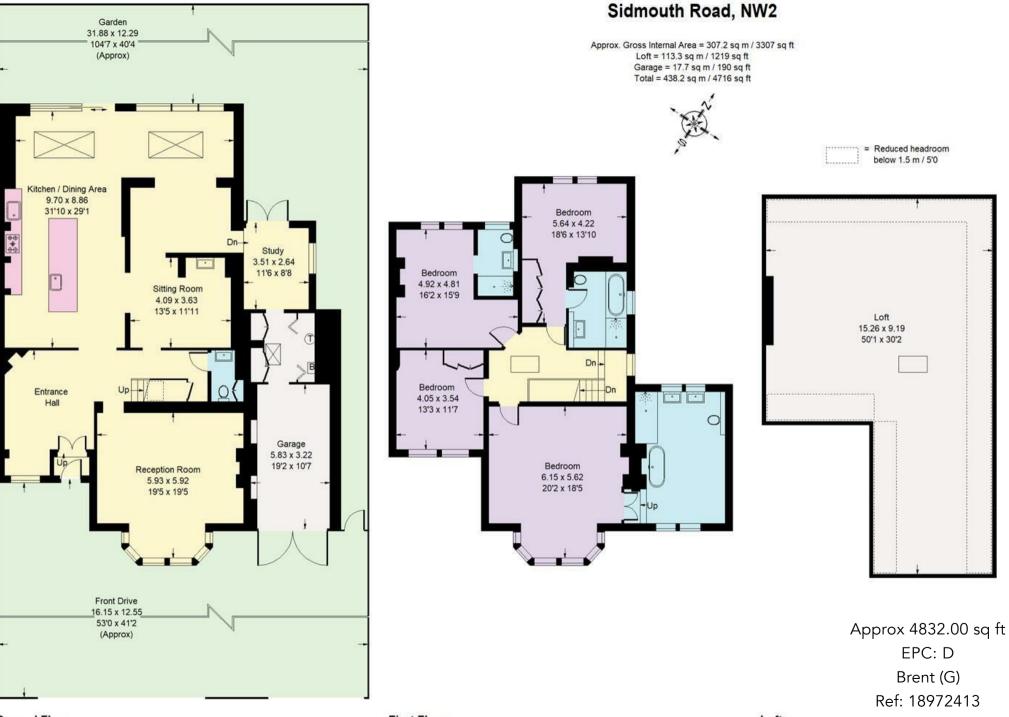

Upon entry, an impressive hallway welcomes you, leading to a series of thoughtfully designed spaces. At the front, a warm and inviting reception room is anchored by an original fireplace and a charming bay window, perfect for quiet evenings.

At the rear, a fully extended kitchen and dining space is fitted with two Gaggenau ovens, a Sub-Zero fridge/freezer, a wine cooler and marble countertops. The dining area sits beside sliding doors that open onto 105 ft Westfacing garden. A snug area and second reception room, complete with a wood burner, provide additional living space. The house also benefits from a large front garden with off-street parking for multiple cars and a garage with access back into the house through a utility room.

Upstairs there are Four generous double bedrooms and three bathrooms including a principal suite with an en-suite featuring a Water Monopoly bath. Two further en-suite bathrooms ensure flexibility for family living. The property comes with plan permission for a large home office or self-contained annexe and a substantial loft conversion offering scope to further extend the living space.

Planning permission has also been granted for another bedroom, bathroom and living space in the loft. Stiff & Trevillion have also designed a garden studio of just under 600 sq ft.

Early viewing is highly recommended.

- Semi detached home in the heart of Brondesbury Park offers nearly 3,600 sq ft of well designed space
- Fully renovated with high quality fixtures and fittings, creating a truly exceptional family home.
- 4 double bedrooms, 3 bathrooms, 3 reception rooms
- Full extended stylish kitchen/dining room with Gaggenau appliances
- Stylish and comfortable sitting room offering a family chill area
- Abundance of light filled rooms throughout the property
- Principle bedroom to the front of the house with elegant bathroom en-suite and plenty of storage
- 3 double bedrooms with 2 en-suite bathrooms/shower room
- 104 ft rear garden with wrap around leading to study
- Convenient location close to good schools and excellent transport links into London

Ground Floor First Floor Loft