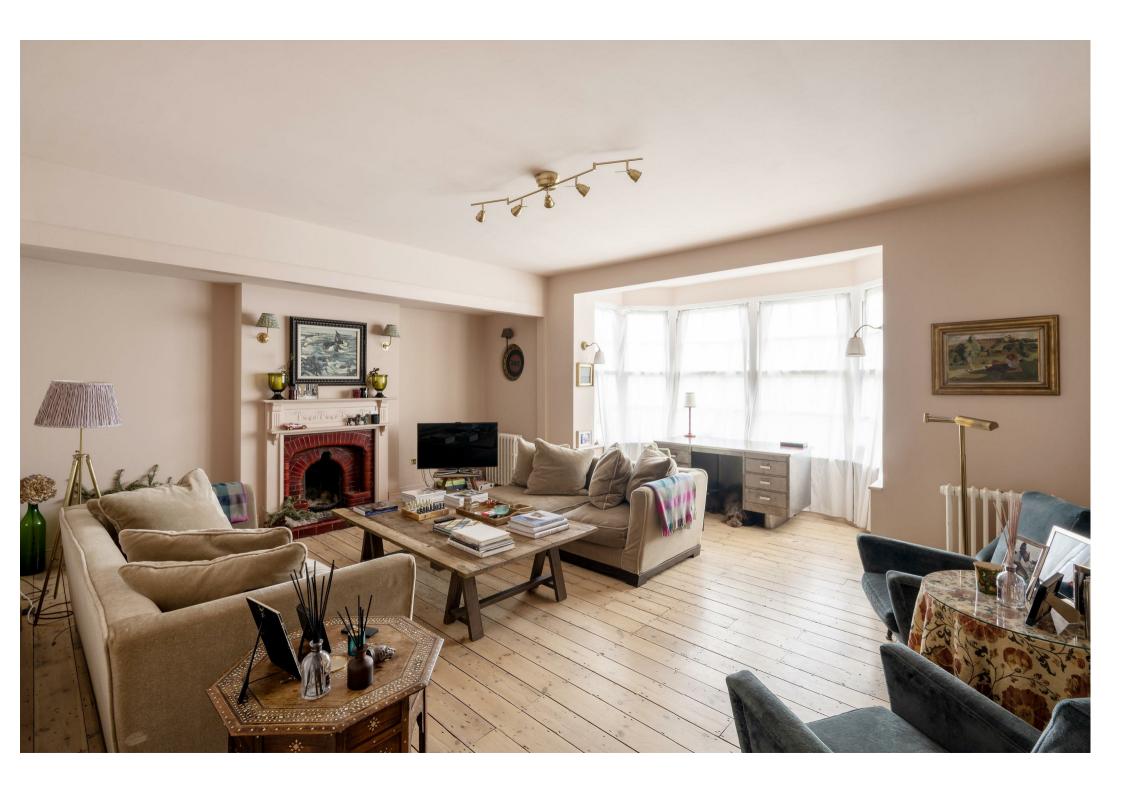

Upon entry, an impressive hallway welcomes you, leading to a series of thoughtfully designed spaces. At the front, a warm and inviting reception room is anchored by an original fireplace and a charming bay window, perfect for quiet evenings.