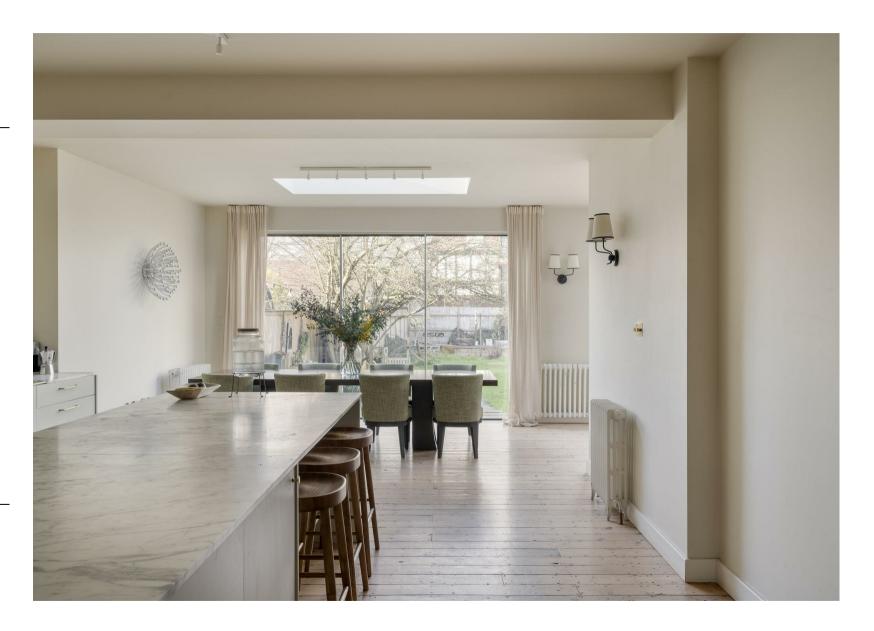

At the rear, a fully extended kitchen and dining space is fitted with two Gaggenau ovens, a Sub-Zero fridge/freezer, a wine cooler and marble countertops. The dining area sits beside sliding doors that open onto 105 ft Westfacing garden. A snug area and second reception room, complete with a wood burner, provide additional living space. The house also benefits from a large front garden with off-street parking for multiple cars and a garage with access back into the house through a utility room.