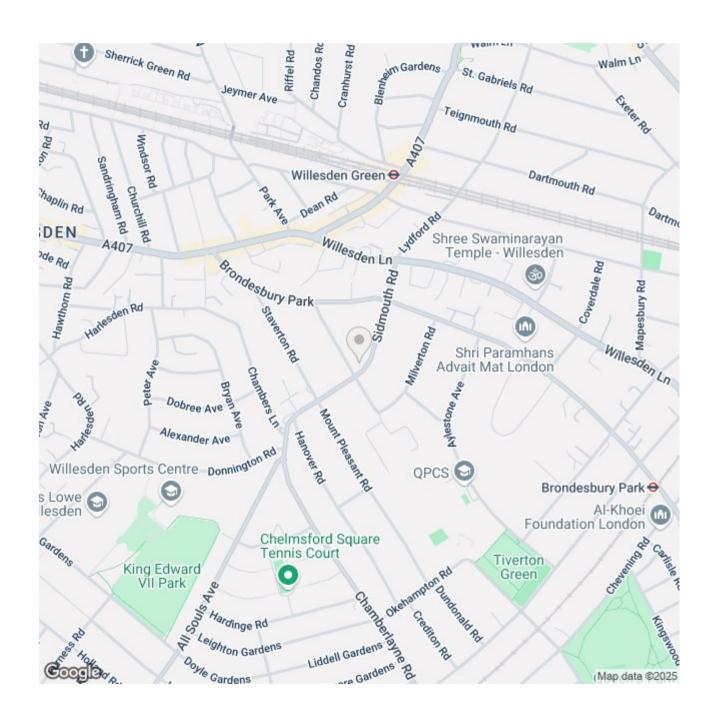

## Location

Tucked away in the sought-after enclave of Brondesbury Park, Sidmouth Road, NW2 offers the perfect blend of peaceful residential living and vibrant urban connectivity. This leafy, treelined street is moments from the area's best-loved amenities, making it an ideal location for families, professionals, and anyone seeking a well-rounded London lifestyle. Green spaces are plentiful, with the beautifully landscaped Queen's Park just a short stroll away. Here you'll find tennis courts, a café, a children's zoo, and open lawns ideal for picnics and play. Also nearby is Gladstone Park, known for its rolling greenery and panoramic views across the city-perfect for morning runs or weekend walks. Foodies and culture-lovers are spoilt for choice. A short distance from the thriving hubs of Kensal Rise, Queen's Park, and Willesden Green, the area boasts a wide range of independent restaurants, artisan cafés, and characterful pubs. Local highlights include The Salusbury, Wolfpack, and the much-loved Lexi Cinema-an independent picture house offering everything from new releases to curated indie films. Transport connections are excellent, with Willesden Green Underground (Jubilee) and Brondesbury Park Overground stations both within easy reach, offering swift links into Central London and beyond.