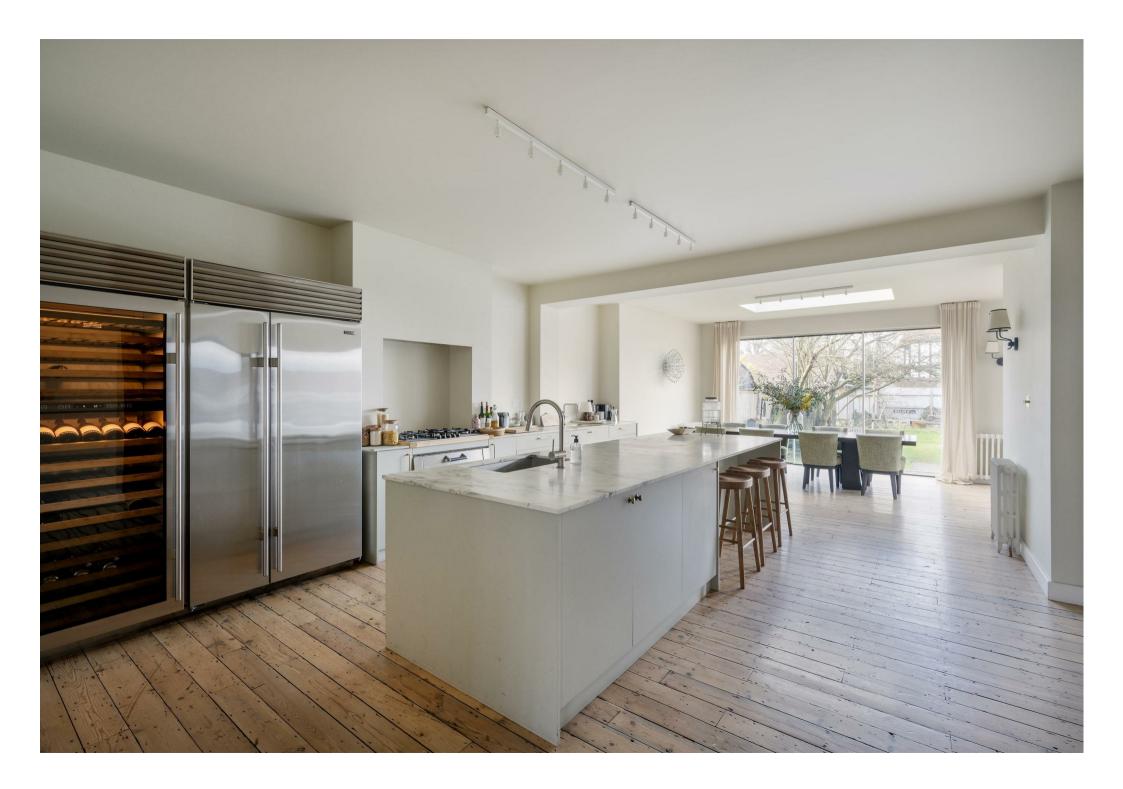

At the rear, a fully extended kitchen and dining space is fitted with two Gaggenau ovens, a Sub-Zero fridge/freezer, a wine cooler and marble countertops. The dining area sits beside sliding doors that open onto 105 ft Westfacing garden. A snug area and second reception room, complete with a wood burner, provide additional living space. The house also benefits from a large front garden with off-street parking for multiple cars and a garage with access back into the house through a utility room.