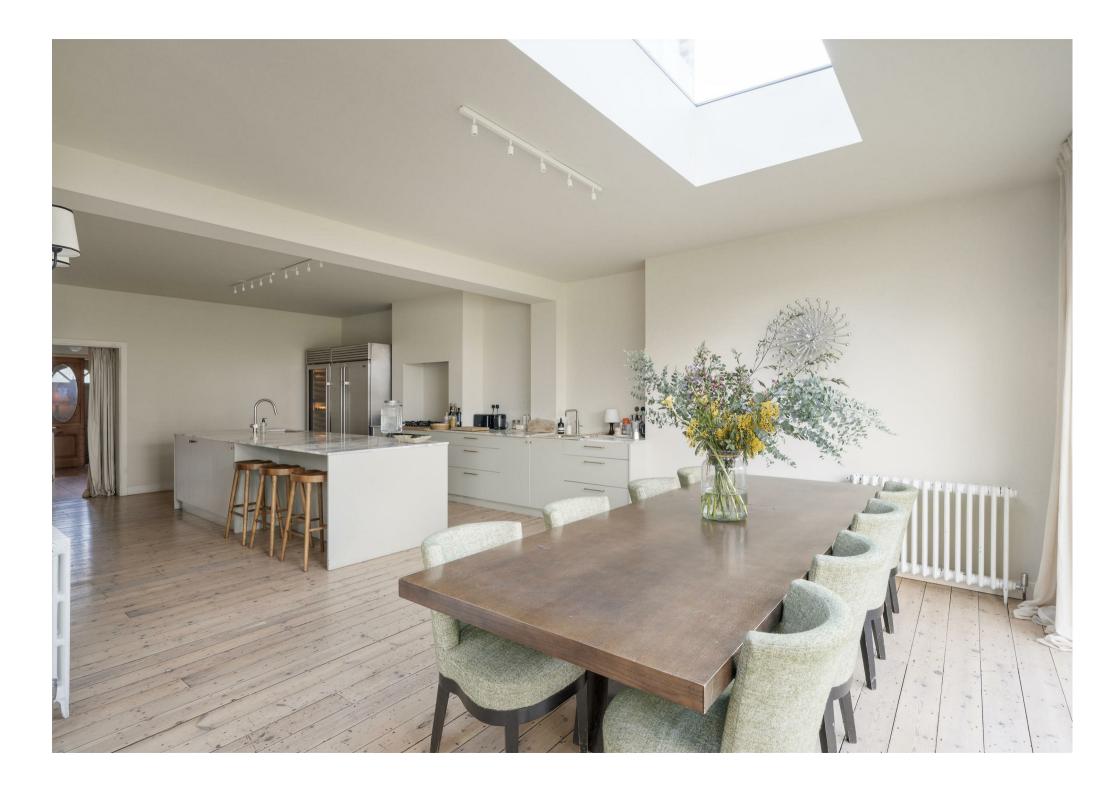

At the rear, a fully extended kitchen and dining space is fitted with two Gaggenau ovens, a Sub-Zero fridge/freezer, a wine cooler and marble countertops. The dining area sits beside sliding doors that open onto 105 ft Westfacing garden. A snug area and second reception room, complete with a wood burner, provide additional living space. The house also benefits from a large front garden with off-street parking for multiple cars and a garage with access back into the house through a utility room.