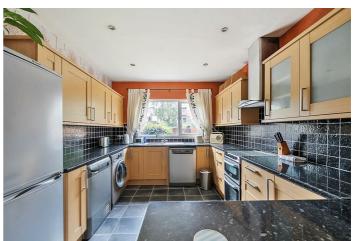

The Ground Floor has two good sized reception rooms with high ceilings and an excellent sized kitchen/diner leading out onto the fabulous 70 ft west facing garden that is mainly laid to lawn and perfect for sunny afternoons/evenings.