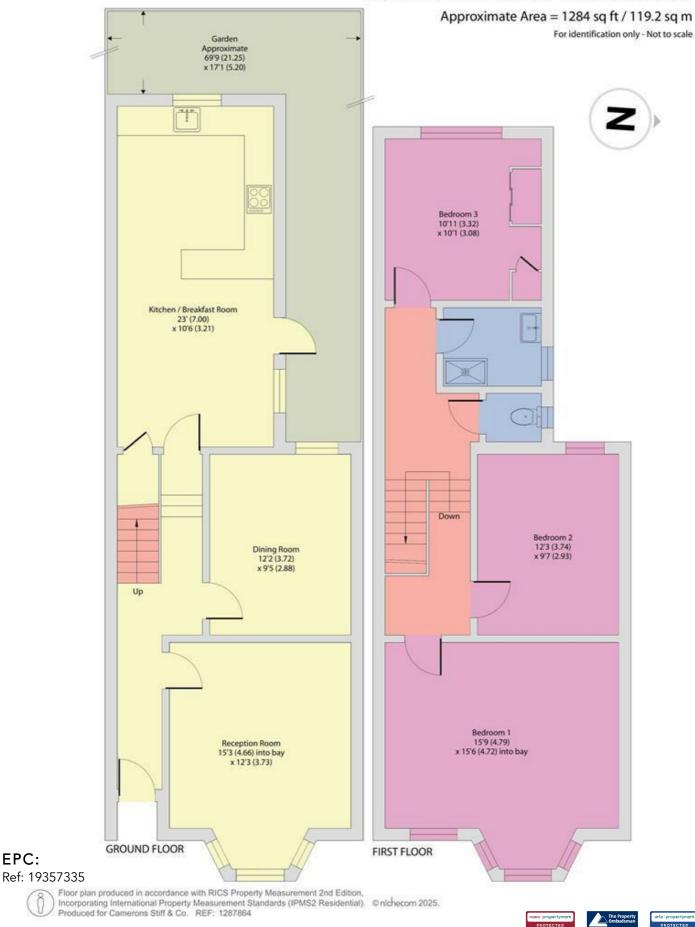

## Huddlestone Road, NW2 Freehold - £825,000

For Sale is this charming three -bedroom Victorian terraced property, offering 1,284 sqft of internal living space situated on the westerly side of the road with a magnificent 70 ft rear garden which is quite unique for this location.

The Ground Floor has two good sized reception rooms with high ceilings and an excellent sized kitchen/diner leading out onto the fabulous 70 ft west facing garden that is mainly laid to lawn and perfect for sunny afternoons/evenings.

On the First Floor, there are three generously sized bedrooms with a separate shower room (originally bedroom) and separate WC. The property provides good size accommodation with the possibility to extend subject to planning permissions.