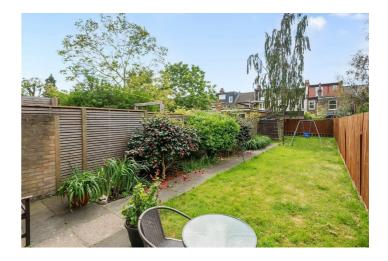

## Huddlestone Road, NW2 Freehold - £825,000

For Sale is this charming three -bedroom Victorian terraced property, offering 1,284 sqft of internal living space situated on the westerly side of the road with a magnificent 70 ft rear garden which is quite unique for this location.

The Ground Floor has two good sized reception rooms with high ceilings and an excellent sized kitchen/diner leading out onto the fabulous 70 ft west facing garden that is mainly laid to lawn and perfect for sunny afternoons/evenings.