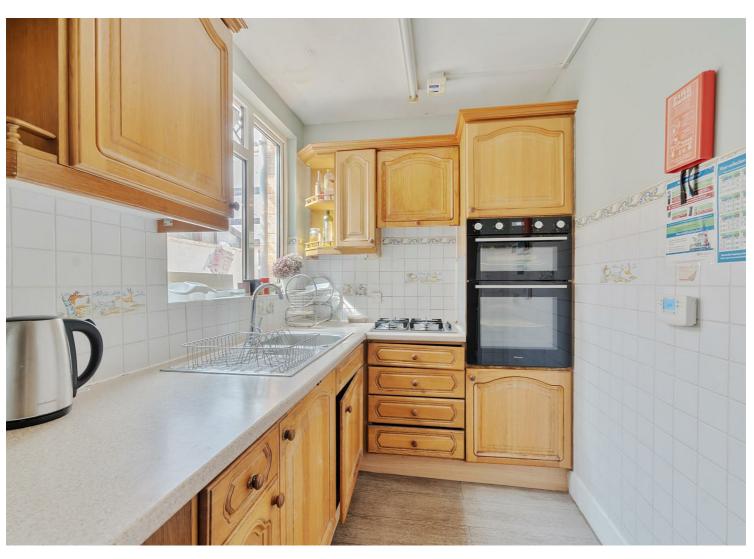

An ideal canvas for a discerning buyer to renovate to their own taste and standard, this characterful home retains many original features, boasts high ceilings, and is filled with natural light throughout. Features include two reception rooms- one to the front of the house and to the rear of the house, a spacious kitchen/breakfast area, a downstairs W/C, and a useful store area. The First Floor offers five generously sized bedrooms. Additional highlights include a 60 ft private Westerly-facing rear garden. There is excellent potential to extend to the rear, side, and loft (STPP).