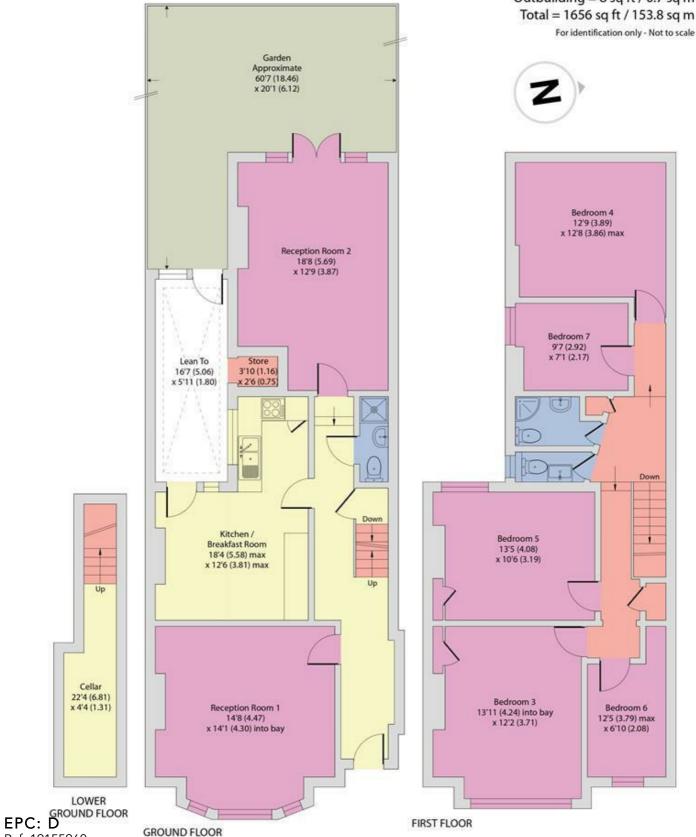

## Chandos Road, London, NW2

Approximate Area = 1648 sq ft / 153.1 sq m (excludes lean to)

Outbuilding = 8 sq ft / 0.7 sq m Total = 1656 sq ft / 153.8 sq m

Cellar 22'4 (6.81)

x 4'4 (1.31)

LOWER

Ref: 19155960