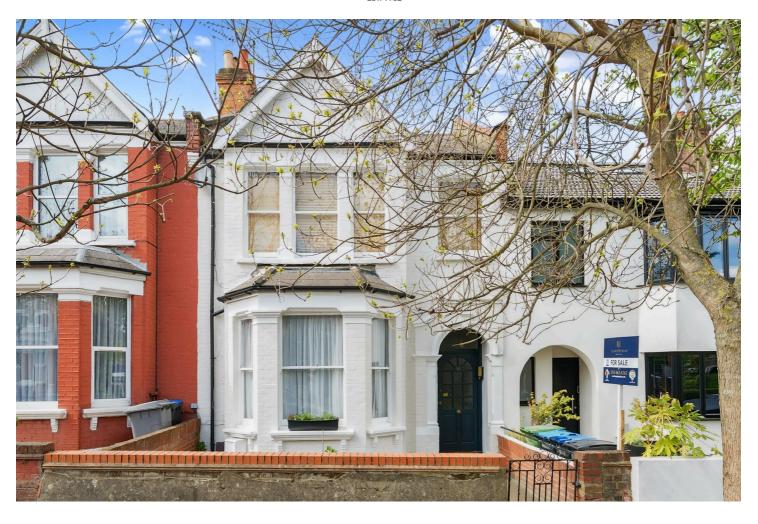

## Chandos Road, NW2 Freehold - £999.950

Chain-Free and offered with immediate vacant possession, we are delighted to present as Sole Agents this fivebedroom Victorian terraced home. Set over two floors and spanning 1,648 sqft, the property is ideally located in the heart of Willesden Green.

An ideal canvas for a discerning buyer to renovate to their own taste and standard, this characterful home retains many original features, boasts high ceilings, and is filled with natural light throughout. Features include two reception rooms- one to the front of the house and to the rear of the house, a spacious kitchen/breakfast area, a downstairs W/C, and a useful store area. The First Floor offers five generously sized bedrooms. Additional highlights include a 60 ft private Westerly-facing rear garden. There is excellent potential to extend to the rear, side, and loft (STPP).

Chandos Road is a tree-lined, residential street close to a range of local shops and the vibrant Walm Lane. Also close to the 86-acre Gladstone Park, with excellent transport links via Willesden Green (Jubilee Line, Zone 2).