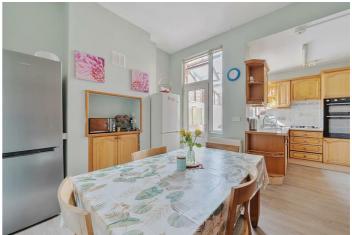

An ideal canvas for a discerning buyer to renovate to their own taste and standard, this characterful home retains many original features, boasts high ceilings, and is filled with natural light throughout. Features include two reception rooms- one to the front of the house and to the rear of the house, a spacious kitchen/breakfast area, a downstairs W/C, and a useful store area. The First Floor offers five generously sized bedrooms. Additional highlights include a 60 ft private Westerly-facing rear garden. There is excellent potential to extend to the rear, side, and loft (STPP).