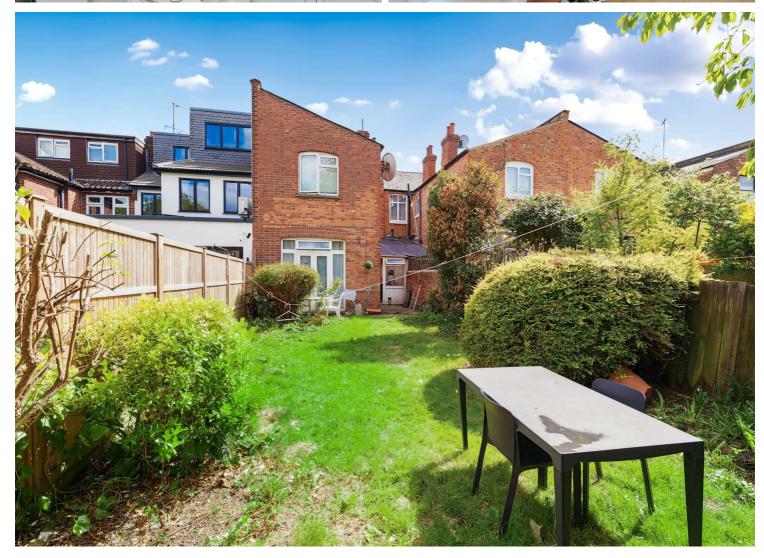

An ideal canvas for a discerning buyer to renovate to their own taste and standard, this characterful home retains many original features, boasts high ceilings, and is filled with natural light throughout. Features include two reception rooms- one to the front of the house and to the rear of the house, a spacious kitchen/breakfast area, a downstairs W/C, and a useful store area. The First Floor offers five generously sized bedrooms. Additional highlights include a 60 ft private Westerly-facing rear garden. There is excellent potential to extend to the rear, side, and loft (STPP).