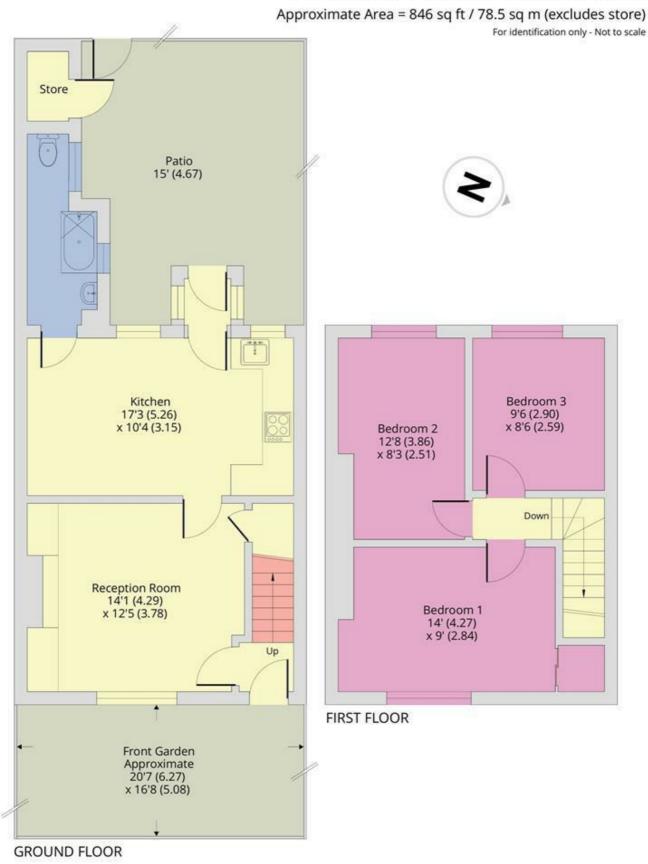

The Ground Floor comprises a bright reception room, a contemporary kitchen with access to a 15 ft patio/garden and a three-piece tiled family bathroom. The First Floor features three spacious bedrooms. Further benefits include a 20 ft front garden and storage space.

- 3 bedroom terraced house
- 846 sq ft of living accommodation
- 20 ft front garden & 15 ft private rear patio with storage
- Excellent transport links
- Viewing is highly recommended
- COUNCIL: Barnet (D)

## Needham Terrace, London, NW2

RICS Certified Property Measurer

Floor plan produced in accordance with RICS Property Measurement Standards incorporating International Property Measurement Standards (IPMS2 Residential). © n/checom 2024. Produced for Camerons Stiff & Co. REF: 1154452