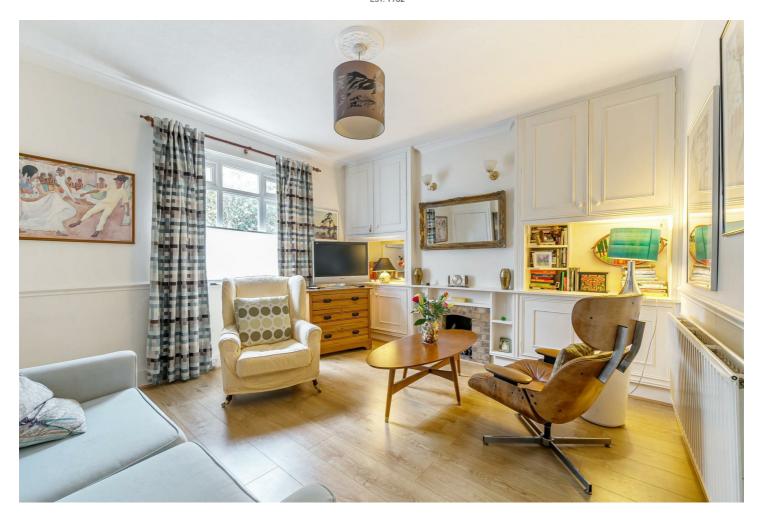

The Ground Floor comprises a bright reception room, a contemporary kitchen with access to a 15 ft patio/garden and a three-piece tiled family bathroom. The First Floor features three spacious bedrooms. Further benefits include a 20 ft front garden and storage space.