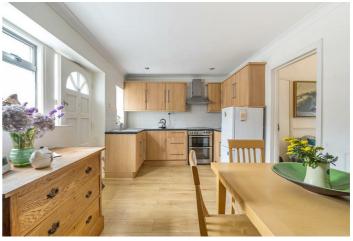

The Ground Floor comprises a bright reception room, a contemporary kitchen with access to a 15 ft patio/garden and a three-piece tiled family bathroom. The First Floor features three spacious bedrooms. Further benefits include a 20 ft front garden and storage space.