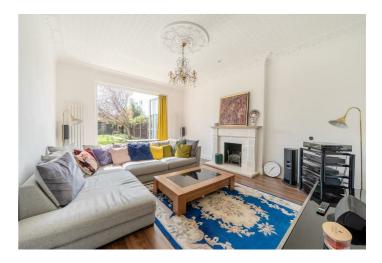

On entering the building there is an imposing sized hallway and balustraded staircase creating an airy space. The two large reception rooms feature generous sized ceiling heights with coving and a ceiling rose. The dining room is adjacent to the kitchen/diner with access onto the 62 ft South facing rear garden where there is a spacious garage offering potential for conversion into a self-contained annex (ideal as an office or as a separate living accommodation). The principal bedroom with an en-suite bathroom is a rare large size. the second bedroom is of a similar large size and is filled with light. In addition, there are two generous sized double bedrooms and a separate family bathroom and WC. There is also an option to extend further into the sizeable loft area and to the rear of the house.