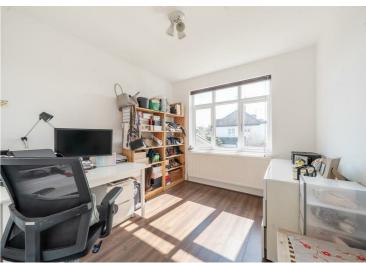

On entering the building there is an imposing sized hallway and balustraded staircase creating an airy space. The two large reception rooms feature generous sized ceiling heights with coving and a ceiling rose. The dining room is adjacent to the kitchen/diner with access onto the 62 ft South facing rear garden where there is a spacious garage offering potential for conversion into a self-contained annex (ideal as an office or as a separate living accommodation). The principal bedroom with an en-suite bathroom is a rare large size. the second bedroom is of a similar large size and is filled with light. In addition, there are two generous sized double bedrooms and a separate family bathroom and WC. There is also an option to extend further into the sizeable loft area and to the rear of the house.