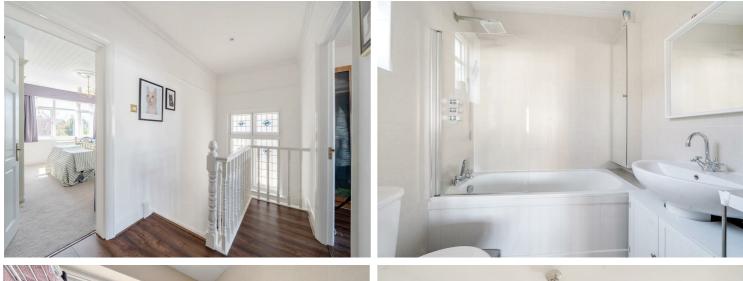

On entering the building there is an imposing sized hallway and balustraded staircase creating an airy space. The two large reception rooms feature generous sized ceiling heights with coving and a ceiling rose. The dining room is adjacent to the kitchen/diner with access onto the 62 ft South facing rear garden where there is a spacious garage offering potential for conversion into a self-contained annex (ideal as an office or as a separate living accommodation). The principal bedroom with an en-suite bathroom is a rare large size. the second bedroom is of a similar large size and is filled with light. In addition, there are two generous sized double bedrooms and a separate family bathroom and WC. There is also an option to extend further into the sizeable loft area and to the rear of the house.