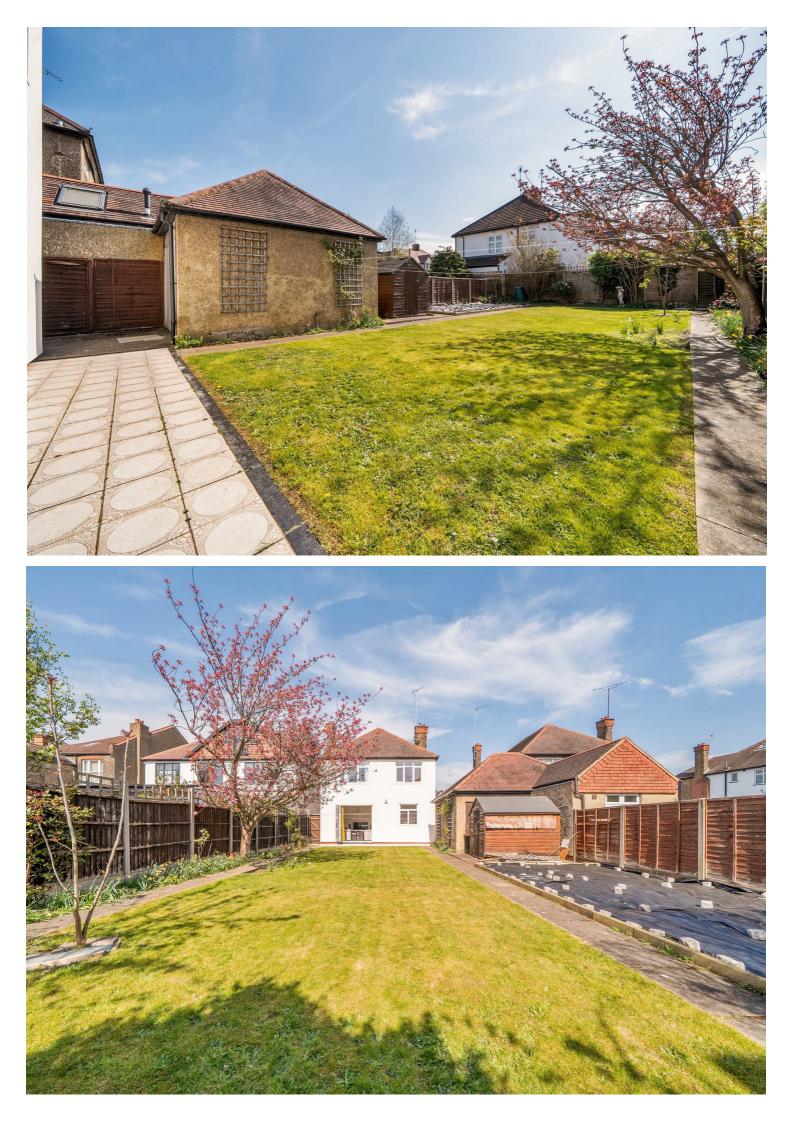

#### Freehold - £1,599,950

For Sale is this substantial, well maintained four-bedroom, two bathroom Arts & Crafts style detached house offering under 2,000 sq ft (including Garage & outbuildings) within this popular location in Willesden Green.

On entering the building there is an imposing sized hallway and balustraded staircase creating an airy space. The two large reception rooms feature generous sized ceiling heights with coving and a ceiling rose. The dining room is adjacent to the kitchen/diner with access onto the 62 ft South facing rear garden where there is a spacious garage offering potential for conversion into a self-contained annex (ideal as an office or as a separate living accommodation). The principal bedroom with an en-suite bathroom is a rare large size. the second bedroom is of a similar large size and is filled with light. In addition, there are two generous sized double bedrooms and a separate family bathroom and WC. There is also an option to extend further into the sizeable loft area and to the rear of the house.

Anson Road is located within a residential hamlet just north of Willesden Green and is moments away from the green spaces of 86 acre Gladstone Park. Transport links to Willesden Green (Jubilee - Zone 2) and Cricklewood (Thameslink Zone 3).