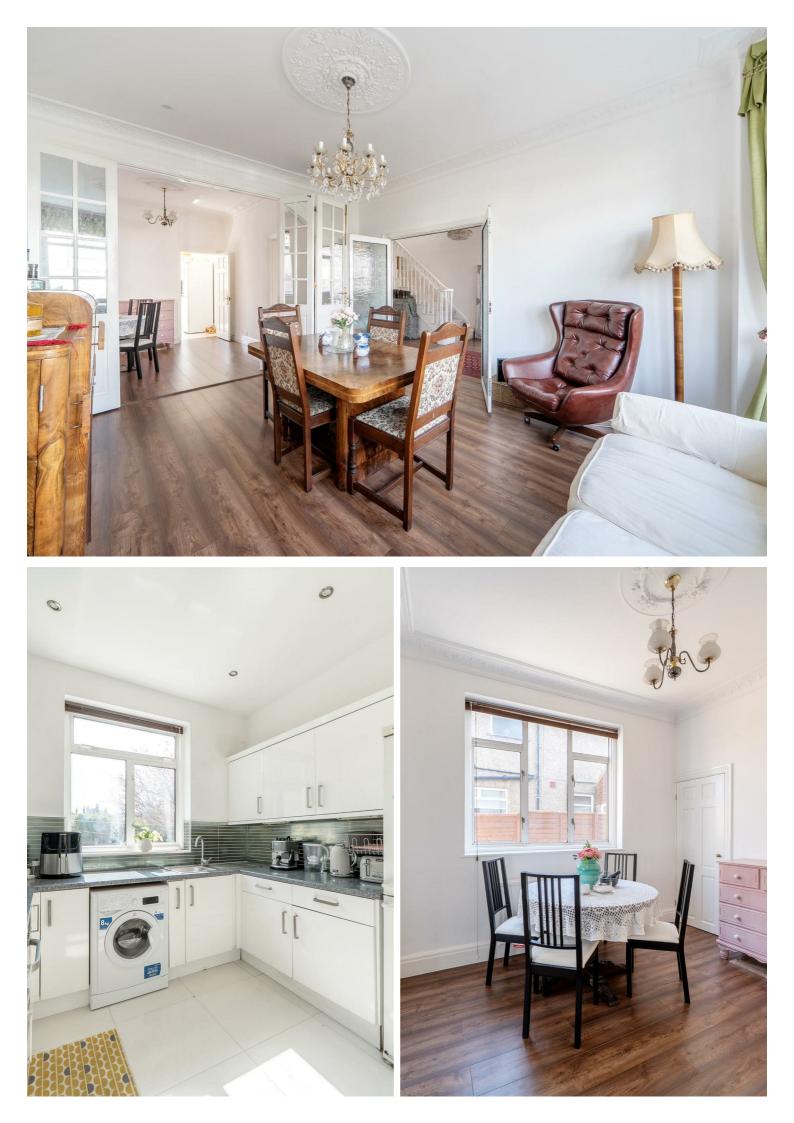

On entering the building there is an imposing sized hallway and balustraded staircase creating an airy space. The two large reception rooms feature generous sized ceiling heights with coving and a ceiling rose. The dining room is adjacent to the kitchen/diner with access onto the 62 ft South facing rear garden where there is a spacious garage offering potential for conversion into a self-contained annex (ideal as an office or as a separate living accommodation). The principal bedroom with an en-suite bathroom is a rare large size. the second bedroom is of a similar large size and is filled with light. In addition, there are two generous sized double bedrooms and a separate family bathroom and WC. There is also an option to extend further into the sizeable loft area and to the rear of the house.