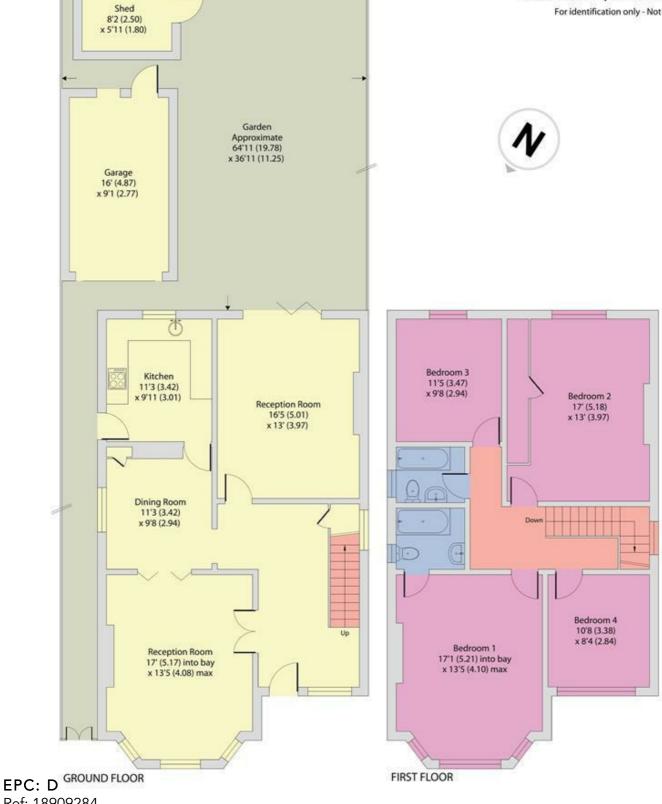

On entering the building there is an imposing sized hallway and balustraded staircase creating an airy space. The two large reception rooms feature generous sized ceiling heights with coving and a ceiling rose. The dining room is adjacent to the kitchen/diner with access onto the 62 ft South facing rear garden where there is a spacious garage offering potential for conversion into a self-contained annex (ideal as an office or as a separate living accommodation). The principal bedroom with an en-suite bathroom is a rare large size. the second bedroom is of a similar large size and is filled with light. In addition, there are two generous sized double bedrooms and a separate family bathroom and WC. There is also an option to extend further into the sizeable loft area and to the rear of the house.

#### Ref: 18909284

Floor plan produced in accordance with RICS Property Measurement 2nd Edition, Incorporating International Property Measurement Standards (IPMS2 Residential). © n/checom 2025. Produced for Camerons Stiff & Co. REF: 1265898