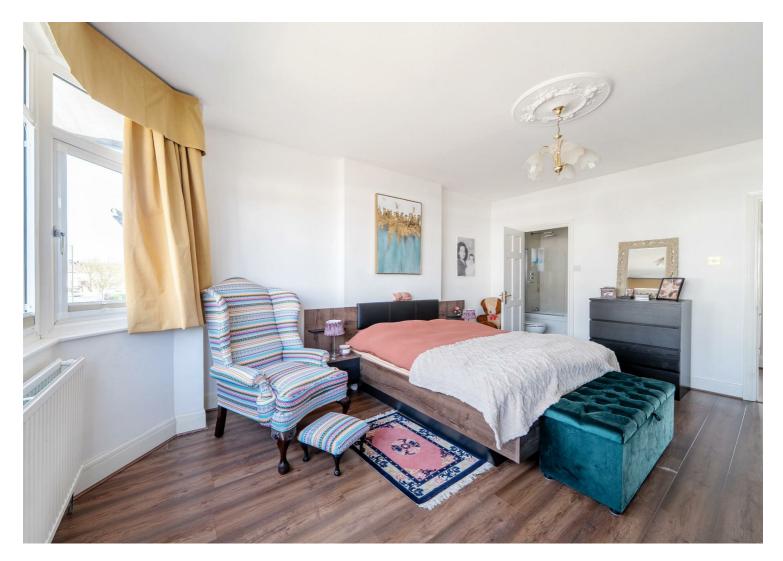

On entering the building there is an imposing sized hallway and balustraded staircase creating an airy space. The two large reception rooms feature generous sized ceiling heights with coving and a ceiling rose. The dining room is adjacent to the kitchen/diner with access onto the 62 ft South facing rear garden where there is a spacious garage offering potential for conversion into a self-contained annex (ideal as an office or as a separate living accommodation). The principal bedroom with an en-suite bathroom is a rare large size. the second bedroom is of a similar large size and is filled with light. In addition, there are two generous sized double bedrooms and a separate family bathroom and WC. There is also an option to extend further into the sizeable loft area and to the rear of the house.