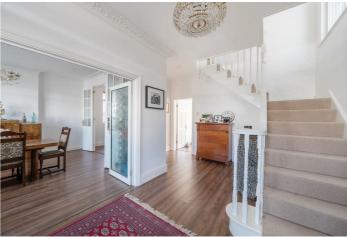

On entering the building there is an imposing sized hallway and balustraded staircase creating an airy space. The two large reception rooms feature generous sized ceiling heights with coving and a ceiling rose. The dining room is adjacent to the kitchen/diner with access onto the 62 ft South facing rear garden where there is a spacious garage offering potential for conversion into a self-contained annex (ideal as an office or as a separate living accommodation). The principal bedroom with an en-suite bathroom is a rare large size. the second bedroom is of a similar large size and is filled with light. In addition, there are two generous sized double bedrooms and a separate family bathroom and WC. There is also an option to extend further into the sizeable loft area and to the rear of the house.