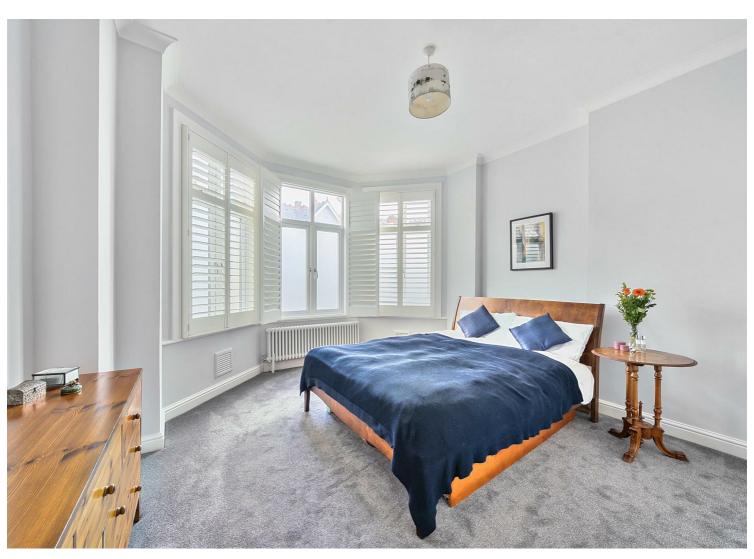

This bright, converted semi-detached home boasts high ceilings and wooden flooring throughout. The spacious main bedroom features bay windows, while the second double bedroom offers garden access. They are served by a large, four-piece bathroom with ample built-in storage. A modern rear kitchen flows into a skylit open-plan reception room and dining area with bi-fold doors that open to a stunning, private, south-facing garden with side access. Highlights include off-street parking and a side patio with extension potential (STPP).