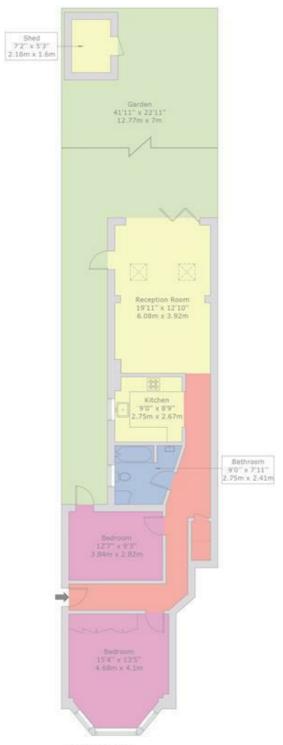

### Melrose Avenue, NW2 Approx Gross Internal Area = 84.9 sq m / 914 sq ft

= Reduced headroom below 1.5m / 5'0

Restricted head height = 0.7 sq m / 8 sq ft Shed = 3.5 sq m / 38 sq ftTotal = 89.1 sq m / 959 sq ftFor identification only - Not to scale

EPC: C GROUND FLOOR

Copyright @ BLEUPLAN

Ref: 18839

Certified Property This floor plan is produced in accordance with RICS Property Measurement Standards incorporating International Property Measurement Standards (IPMS2 Residential). Maximum lengths and widths are represented on the floor plan. Produced for Cameron Stiff & Co.