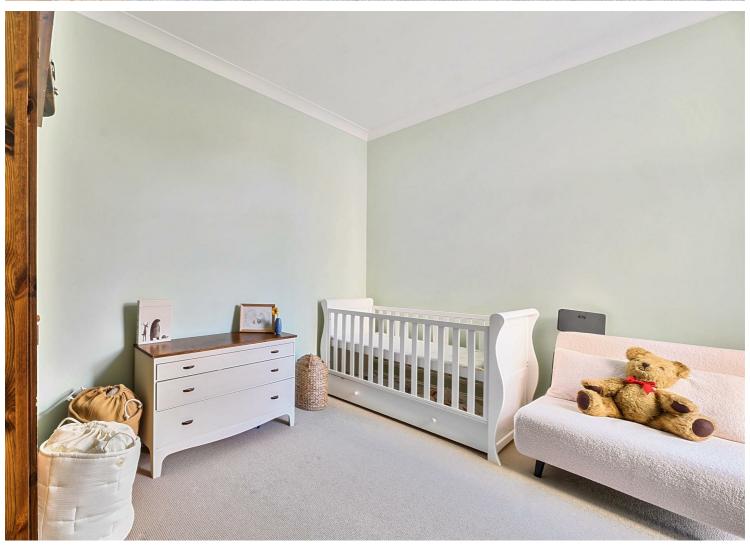

This bright, converted semi-detached home boasts high ceilings and wooden flooring throughout. The spacious main bedroom features bay windows, while the second double bedroom offers garden access. They are served by a large, four-piece bathroom with ample built-in storage. A modern rear kitchen flows into a skylit open-plan reception room and dining area with bi-fold doors that open to a stunning, private, south-facing garden with side access. Highlights include off-street parking and a side patio with extension potential (STPP).

- 2 double bedroom period conversion flat
- 914 sq ft of living space.
- Private entrance and garden
- Off-street parking
- Council: Brent (D)