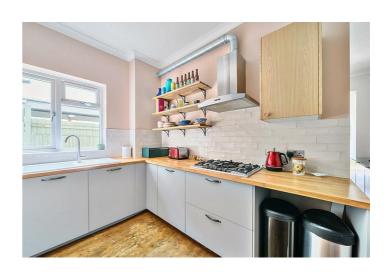

This bright, converted semi-detached home boasts high ceilings and wooden flooring throughout. The spacious main bedroom features bay windows, while the second double bedroom offers garden access. They are served by a large, four-piece bathroom with ample built-in storage. A modern rear kitchen flows into a skylit open-plan reception room and dining area with bi-fold doors that open to a stunning, private, south-facing garden with side access. Highlights include off-street parking and a side patio with extension potential (STPP).