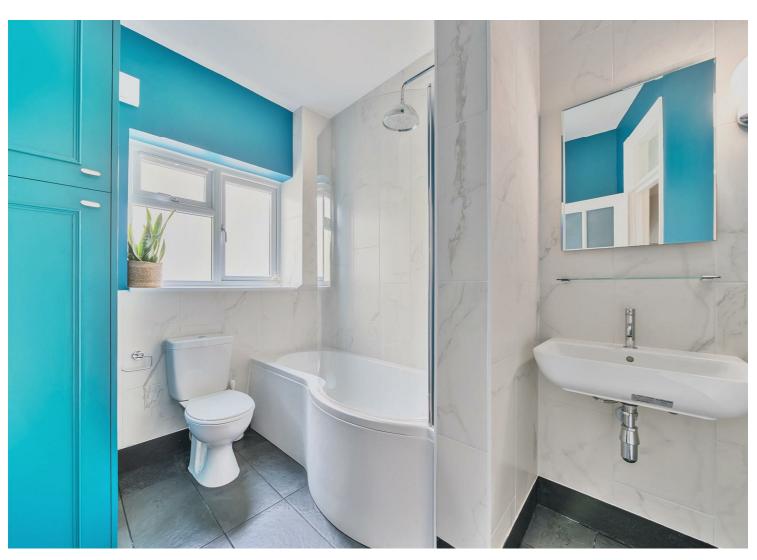

This bright, converted semi-detached home boasts high ceilings and wooden flooring throughout. The spacious main bedroom features bay windows, while the second double bedroom offers garden access. They are served by a large, four-piece bathroom with ample built-in storage. A modern rear kitchen flows into a skylit open-plan reception room and dining area with bi-fold doors that open to a stunning, private, south-facing garden with side access. Highlights include off-street parking and a side patio with extension potential (STPP).