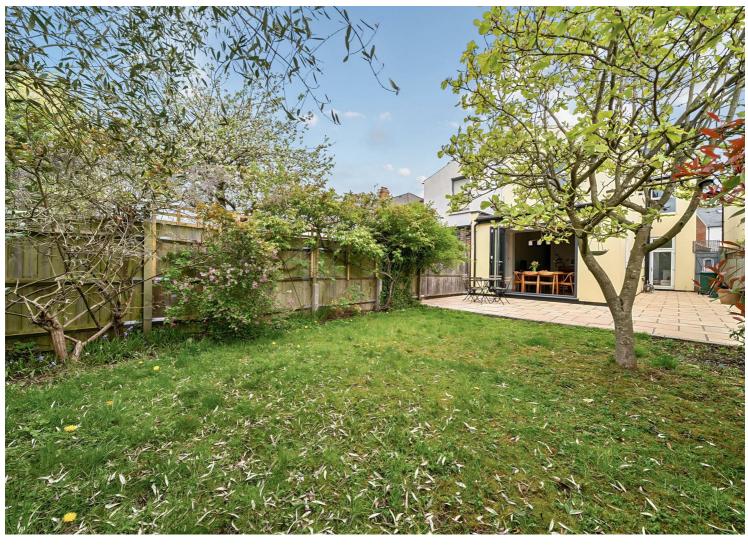

This bright, converted semi-detached home boasts high ceilings and wooden flooring throughout. The spacious main bedroom features bay windows, while the second double bedroom offers garden access. They are served by a large, four-piece bathroom with ample built-in storage. A modern rear kitchen flows into a skylit open-plan reception room and dining area with bi-fold doors that open to a stunning, private, south-facing garden with side access. Highlights include off-street parking and a side patio with extension potential (STPP).