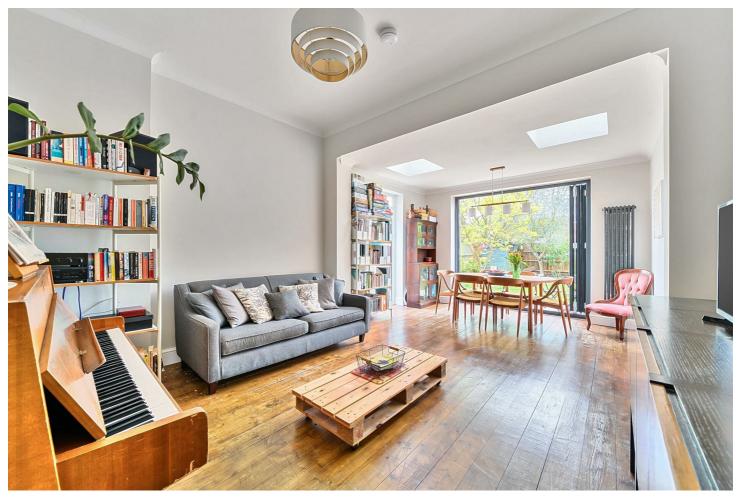

This bright, converted semi-detached home boasts high ceilings and wooden flooring throughout. The spacious main bedroom features bay windows, while the second double bedroom offers garden access. They are served by a large, four-piece bathroom with ample built-in storage. A modern rear kitchen flows into a skylit open-plan reception room and dining area with bi-fold doors that open to a stunning, private, south-facing garden with side access. Highlights include off-street parking and a side patio with extension potential (STPP).