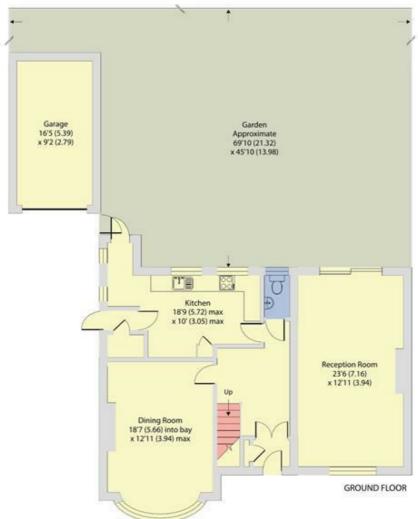

The Ground Floor is centred around a welcoming entrance hallway that provides access to all rooms. Original parquet flooring and decorative ceiling cornicing add character throughout. The property features a bright dining room, a spacious reception room, and a kitchen that opens onto a private 69 ft garden. A garage, accessible via the driveway, offers convenient parking and storage, and a useful downstairs W/C completes this floor. Upstairs, four generous sized bedrooms are served by a family bathroom.

- 4 bedroom detached home 2,029 sq ft
- Great renovation potential
- Garage with driveway access
- Council: Brent (G)

### Donnington Road, London, NW10

Approximate Area = 1863 sq ft / 173.1 sq m Garage = 166 sq ft / 15.4 sq m Total = 2029 sq ft / 188.5 sq m

For identification only - Not to scale

**EPC: D** Ref: 19299937