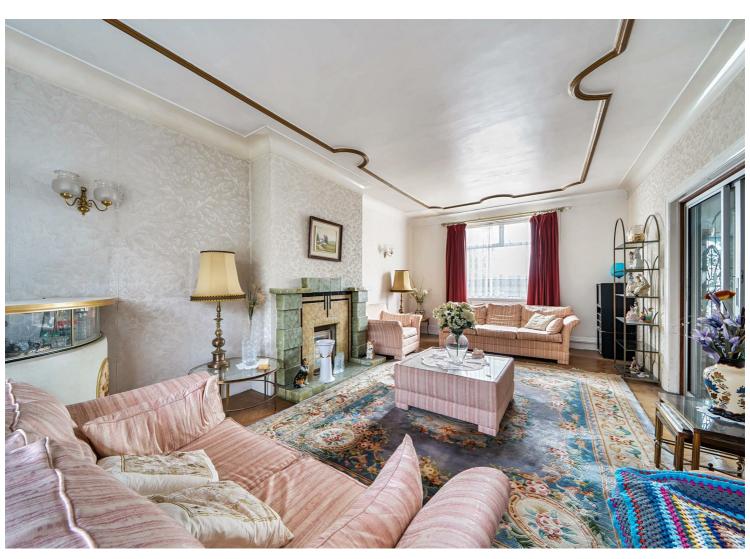

The Ground Floor is centred around a welcoming entrance hallway that provides access to all rooms. Original parquet flooring and decorative ceiling cornicing add character throughout. The property features a bright dining room, a spacious reception room, and a kitchen that opens onto a private 69 ft garden. A garage, accessible via the driveway, offers convenient parking and storage, and a useful downstairs W/C completes this floor. Upstairs, four generous sized bedrooms are served by a family bathroom.