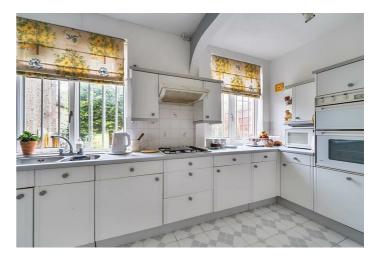

The Ground Floor is centred around a welcoming entrance hallway that provides access to all rooms. Original parquet flooring and decorative ceiling cornicing add character throughout. The property features a bright dining room, a spacious reception room, and a kitchen that opens onto a private 69 ft garden. A garage, accessible via the driveway, offers convenient parking and storage, and a useful downstairs W/C completes this floor. Upstairs, four generous sized bedrooms are served by a family bathroom.