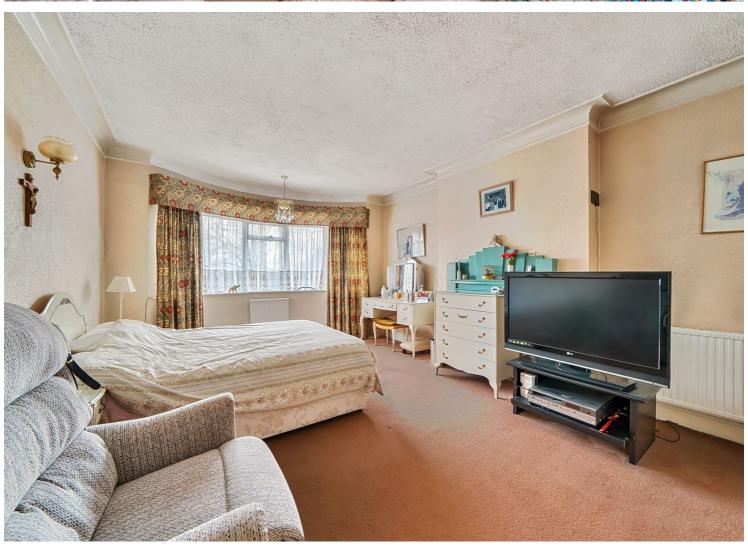

The Ground Floor is centred around a welcoming entrance hallway that provides access to all rooms. Original parquet flooring and decorative ceiling cornicing add character throughout. The property features a bright dining room, a spacious reception room, and a kitchen that opens onto a private 69 ft garden. A garage, accessible via the driveway, offers convenient parking and storage, and a useful downstairs W/C completes this floor. Upstairs, four generous sized bedrooms are served by a family bathroom.