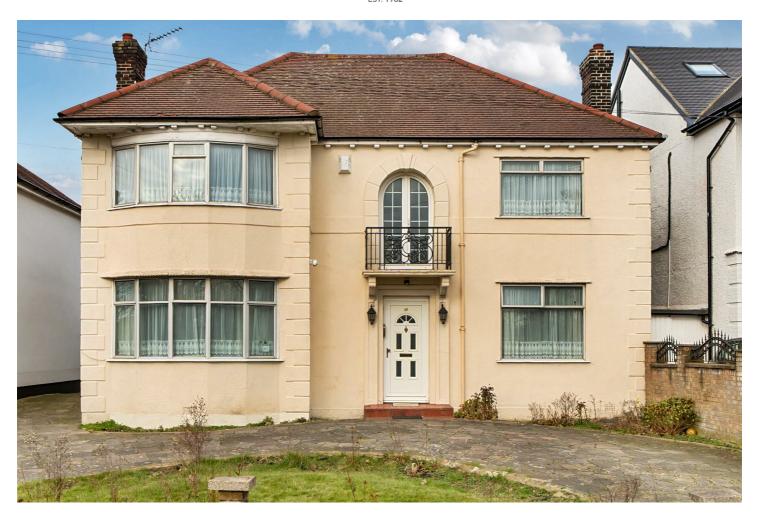

#### Freehold - £1,795,000

Camerons Stiff & Co. presents a fantastic renovation opportunity with this four-bedroom detached family home, boasting 2,029 sq ft of living space. Occupying a commanding position on a sought-after residential road.

The Ground Floor is centred around a welcoming entrance hallway that provides access to all rooms. Original parquet flooring and decorative ceiling cornicing add character throughout. The property features a bright dining room, a spacious reception room, and a kitchen that opens onto a private 69 ft garden. A garage, accessible via the driveway, offers convenient parking and storage, and a useful downstairs W/C completes this floor. Upstairs, four generous sized bedrooms are served by a family bathroom.

Donnington Road is a peaceful, tree-lined street near the Dobree Estate, just a short walk from Willesden Green, Kensal Rise, and Queen's Park. Nearby amenities include The Lexi Cinema, Nuffield Gym, and King Edward's Park. Transport links include Willesden Green (Jubilee - Zone 2) and Kensal Rise (Overground - Zone 2).