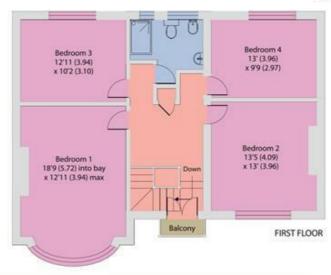

The Ground Floor is centred around a welcoming entrance hallway that provides access to all rooms. Original parquet flooring and decorative ceiling cornicing add character throughout. The property features a bright dining room, a spacious reception room, and a kitchen that opens onto a private 69 ft garden. A garage, accessible via the driveway, offers convenient parking and storage, and a useful downstairs W/C completes this floor. Upstairs, four generous sized bedrooms are served by a family bathroom.

- 4 bedroom detached home 2,029 sq ft
- Great renovation potential
- Garage with driveway access
- Council: Brent (G)

### Donnington Road, London, NW10

Approximate Area = 1863 sq ft / 173.1 sq m Garage = 166 sq ft / 15.4 sq m Total = 2029 sq ft / 188.5 sq m

For identification only - Not to scale

**EPC: D** Ref: 19299937