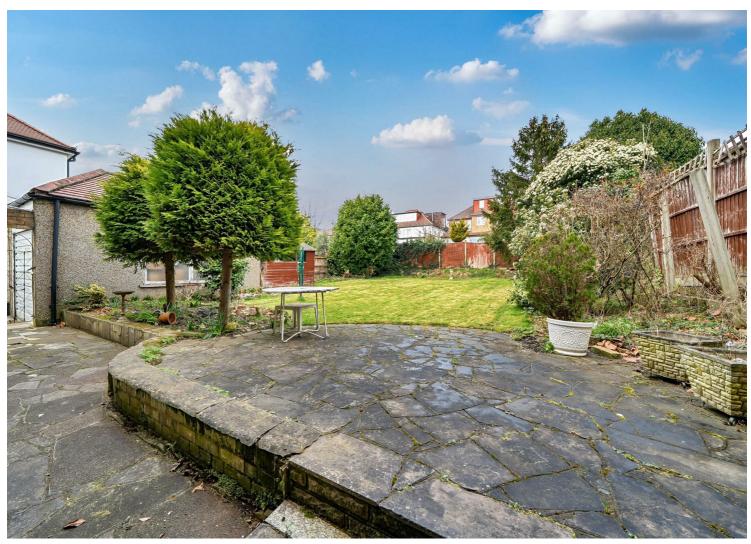

The Ground Floor is centred around a welcoming entrance hallway that provides access to all rooms. Original parquet flooring and decorative ceiling cornicing add character throughout. The property features a bright dining room, a spacious reception room, and a kitchen that opens onto a private 69 ft garden. A garage, accessible via the driveway, offers convenient parking and storage, and a useful downstairs W/C completes this floor. Upstairs, four generous sized bedrooms are served by a family bathroom.