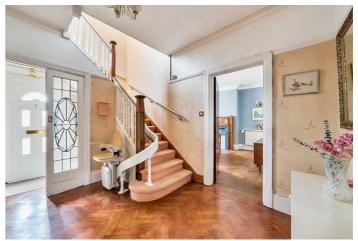

The Ground Floor is centred around a welcoming entrance hallway that provides access to all rooms. Original parquet flooring and decorative ceiling cornicing add character throughout. The property features a bright dining room, a spacious reception room, and a kitchen that opens onto a private 69 ft garden. A garage, accessible via the driveway, offers convenient parking and storage, and a useful downstairs W/C completes this floor. Upstairs, four generous sized bedrooms are served by a family bathroom.