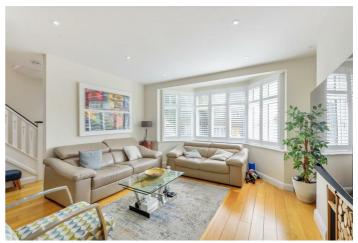

The property boasts a 28 ft reception room with bay windows and wooden flooring, leading to a modern, light-filled kitchen/dining area. The First Floor features three double bedrooms serviced by a stylish three-piece bathroom. The highlight is the Second Floor loft conversion, featuring a spacious main bedroom with en-suite, built-in storage, and ample natural light. The secluded 50 ft rear garden is partially paved, perfect for relaxation.