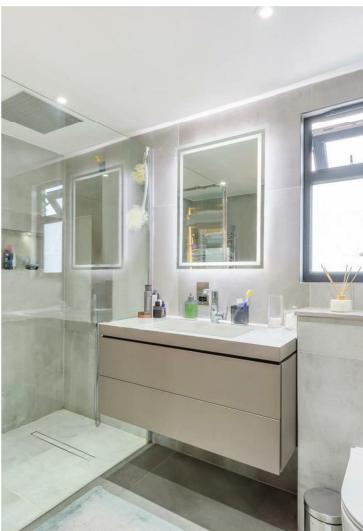

The property boasts a 28 ft reception room with bay windows and wooden flooring, leading to a modern, light-filled kitchen/dining area. The First Floor features three double bedrooms serviced by a stylish three-piece bathroom. The highlight is the Second Floor loft conversion, featuring a spacious main bedroom with en-suite, built-in storage, and ample natural light. The secluded 50 ft rear garden is partially paved, perfect for relaxation.