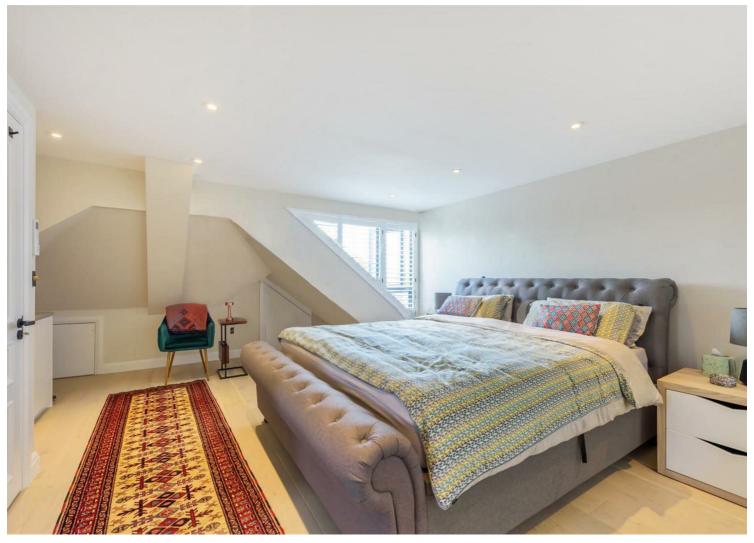

The property boasts a 28 ft reception room with bay windows and wooden flooring, leading to a modern, light-filled kitchen/dining area. The First Floor features three double bedrooms serviced by a stylish three-piece bathroom. The highlight is the Second Floor loft conversion, featuring a spacious main bedroom with en-suite, built-in storage, and ample natural light. The secluded 50 ft rear garden is partially paved, perfect for relaxation.

- 4 bedroom detached house 1,408 sq ft
- Second Floor loft conversion
- Secluded 50 ft rear garden
- Viewing highly recommended
- Council: Brent (E)