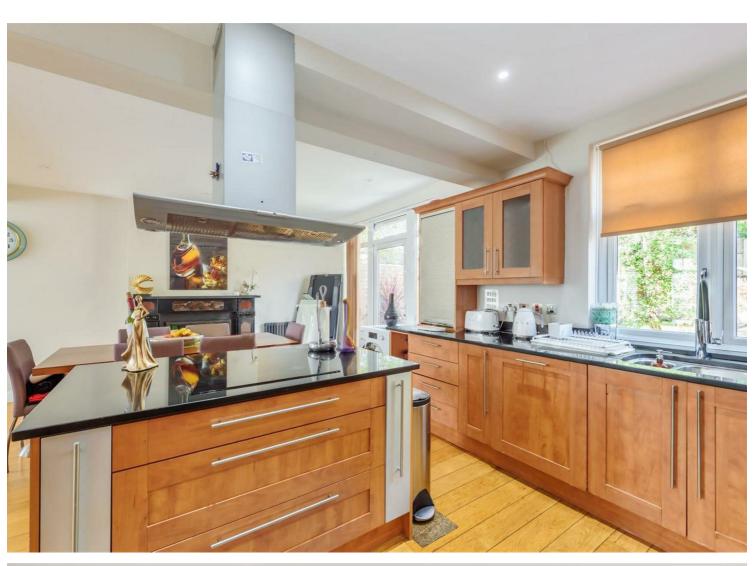

The property boasts a 28 ft reception room with bay windows and wooden flooring, leading to a modern, light-filled kitchen/dining area. The First Floor features three double bedrooms serviced by a stylish three-piece bathroom. The highlight is the Second Floor loft conversion, featuring a spacious main bedroom with en-suite, built-in storage, and ample natural light. The secluded 50 ft rear garden is partially paved, perfect for relaxation.