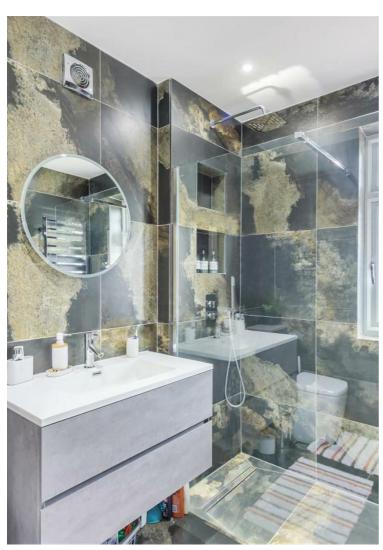

The property boasts a 28 ft reception room with bay windows and wooden flooring, leading to a modern, light-filled kitchen/dining area. The First Floor features three double bedrooms serviced by a stylish three-piece bathroom. The highlight is the Second Floor loft conversion, featuring a spacious main bedroom with en-suite, built-in storage, and ample natural light. The secluded 50 ft rear garden is partially paved, perfect for relaxation.