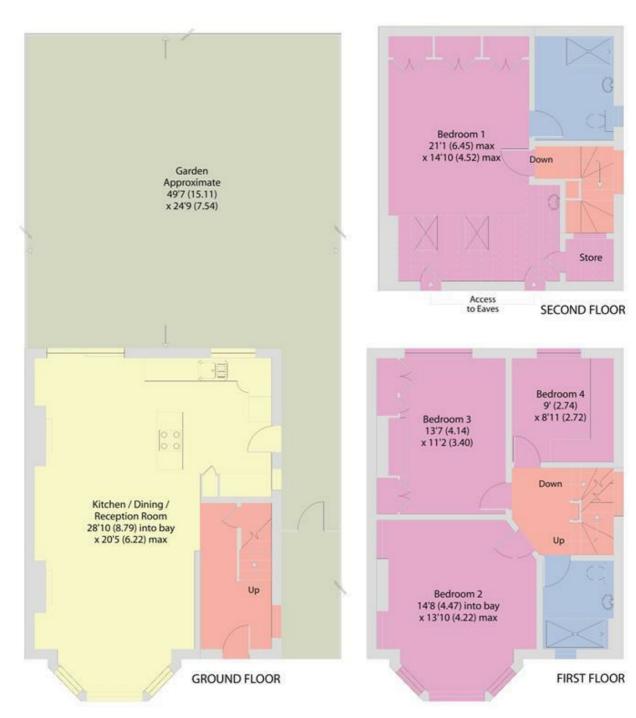

## Dollis Hill Avenue, NW2 Freehold - £999.950

For Sale is this beautifully presented four-bedroom detached house, directly opposite the stunning 86-acre Gladstone Park. Offering 1,408 sq ft of living space.

The property boasts a 28 ft reception room with bay windows and wooden flooring, leading to a modern, light-filled kitchen/dining area. The First Floor features three double bedrooms serviced by a stylish three-piece bathroom. The highlight is the Second Floor loft conversion, featuring a spacious main bedroom with en-suite, built-in storage, and ample natural light. The secluded 50 ft rear garden is partially paved, perfect for relaxation.

- 4 bedroom detached house 1,408 sq ft
- Second Floor loft conversion
- Secluded 50 ft rear garden
- Viewing highly recommended
- Council: Brent (E)

## Dollis Hill Avenue, London, NW2

Approximate Area = 1408 sq ft / 130.8 sq m Limited Use Area(s) = 92 sq ft / 8.5 sq m Total = 1500 sq ft / 139.3 sq m

For identification only - Not to scale

Denotes restricted head height