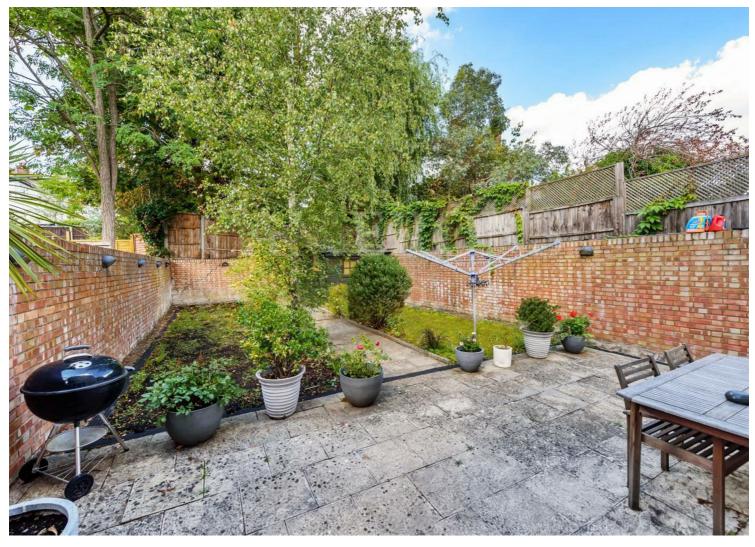

The property boasts a 28 ft reception room with bay windows and wooden flooring, leading to a modern, light-filled kitchen/dining area. The First Floor features three double bedrooms serviced by a stylish three-piece bathroom. The highlight is the Second Floor loft conversion, featuring a spacious main bedroom with en-suite, built-in storage, and ample natural light. The secluded 50 ft rear garden is partially paved, perfect for relaxation.

- 4 bedroom detached house 1,408 sq ft
- Second Floor loft conversion
- Secluded 50 ft rear garden
- Viewing highly recommended
- Council: Brent (E)