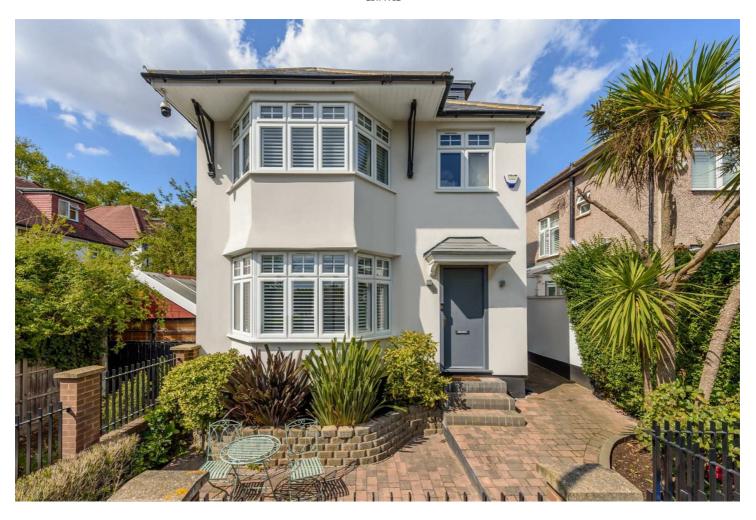

## Dollis Hill Avenue, NW2 Freehold - £999.950

For Sale is this beautifully presented four-bedroom detached house, directly opposite the stunning 86-acre Gladstone Park. Offering 1,408 sq ft of living space.

Ideally located on Dollis Hill Avenue, this property offers great park views and is near excellent schools, tennis courts, a gym, and a café. Transport links include Dollis Hill (Jubilee -Zone 2), Brent Cross West (Thameslink - Zone 3), and bus routes to Central London, and Brent Cross Shopping Centre.

- 4 bedroom detached house 1,408 sq ft
- Second Floor loft conversion
- Secluded 50 ft rear garden
- Viewing highly recommended
- Council: Brent (E)