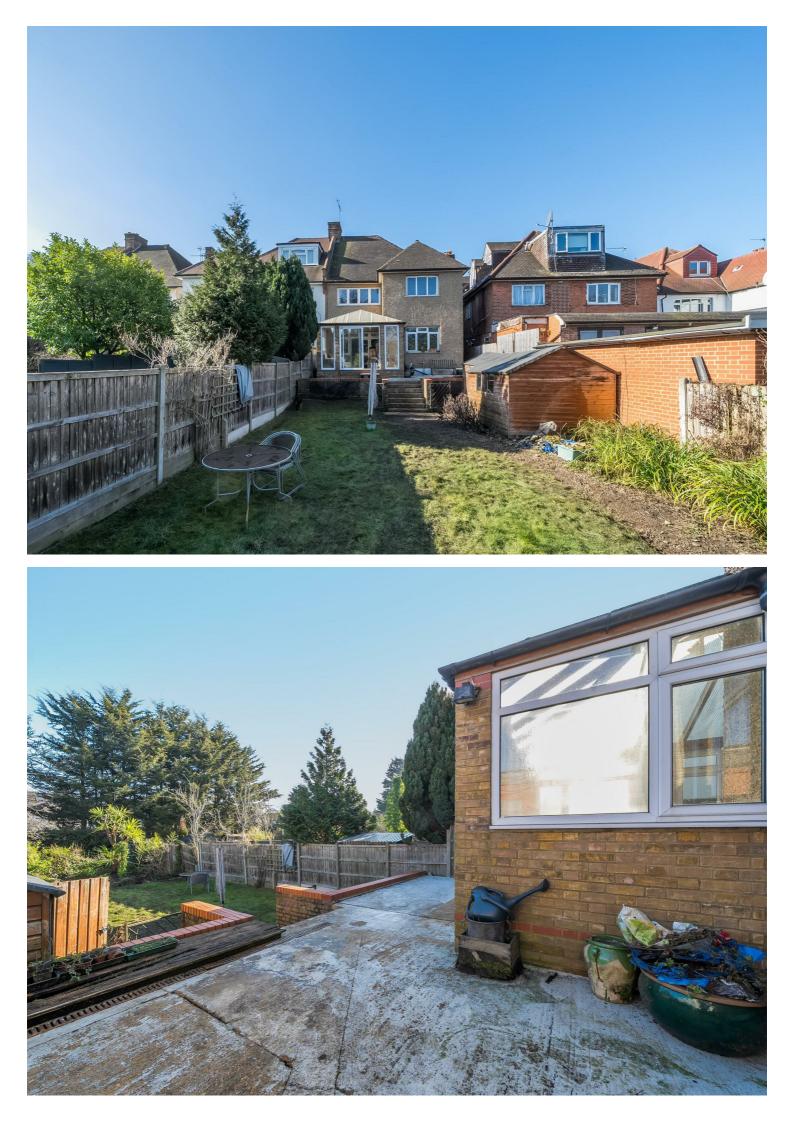

The Ground Floor boasts three spacious reception rooms, a bright conservatory, a kitchen/diner, and a convenient downstairs WC. The First Floor comprises four well-sized bedrooms, a family bathroom, an en-suite, and an additional toilet. Externally, the rear fenced garden stretches over 102 ft with a shed and to the front of the property there is off street parking for several cars. The property is in need of refurbishment and offers the potential to create a lovely family home.

Staverton Road is a charming, tree-lined residential street. Nearby leisure facilities include Nuffield Gym, South Hampstead Cricket and Tennis Club, and the independent Lexi Cinema. Transport links include Willesden Green (Jubilee Line - Zone 2) and Brondesbury Park (Overground - Zone 2).