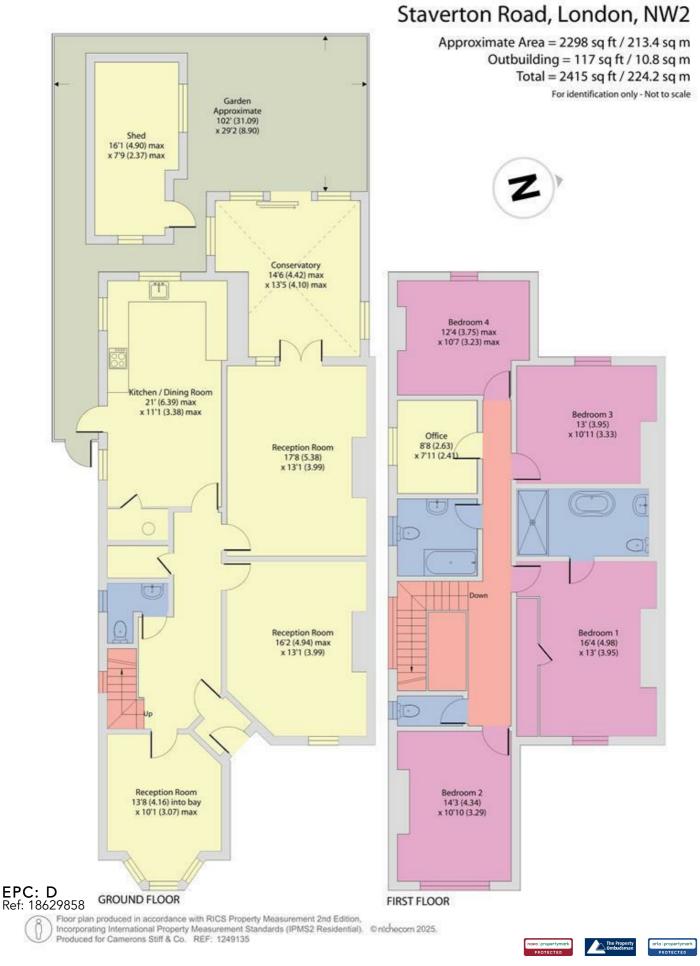

## Staverton Road, NW2 Freehold - £1,599,950

For Sale is this four bedroom semi-detached home boasting 2,298 sq ft of accommodation situated within in a commanding position on a sought-after road in Brondesbury Park.

The Ground Floor boasts three spacious reception rooms, a bright conservatory, a kitchen/diner, and a convenient downstairs WC. The First Floor comprises four well-sized bedrooms, a family bathroom, an en-suite, and an additional toilet. Externally, the rear fenced garden stretches over 102 ft with a shed and to the front of the property there is off street parking for several cars. The property is in need of refurbishment and offers the potential to create a lovely family home.