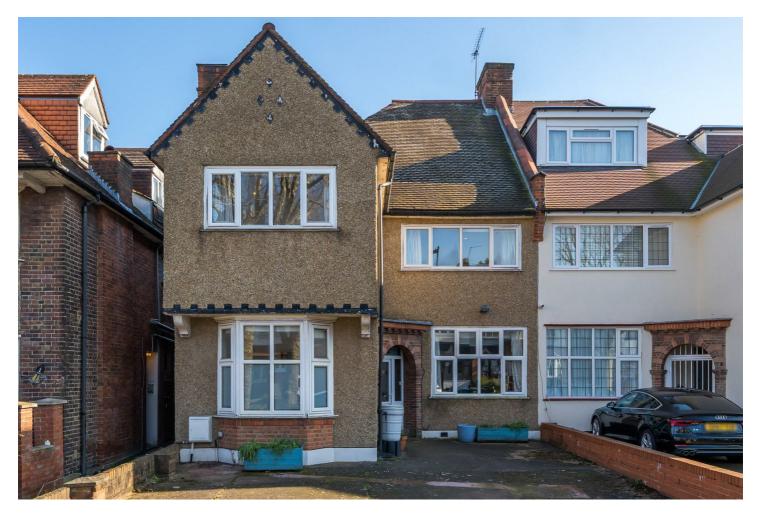

## Staverton Road, NW2 Freehold - £1,599,950

For Sale is this four bedroom semi-detached home boasting 2,298 sq ft of accommodation situated within in a commanding position on a sought-after road in Brondesbury Park.

The Ground Floor boasts three spacious reception rooms, a bright conservatory, a kitchen/diner, and a convenient downstairs WC. The First Floor comprises four well-sized bedrooms, a family bathroom, an en-suite, and an additional toilet. Externally, the rear fenced garden stretches over 102 ft with a shed and to the front of the property there is off street parking for several cars. The property is in need of refurbishment and offers the potential to create a lovely family home.

Staverton Road is a charming, tree-lined residential street. Nearby leisure facilities include Nuffield Gym, South Hampstead Cricket and Tennis Club, and the independent Lexi Cinema. Transport links include Willesden Green (Jubilee Line - Zone 2) and Brondesbury Park (Overground - Zone 2).