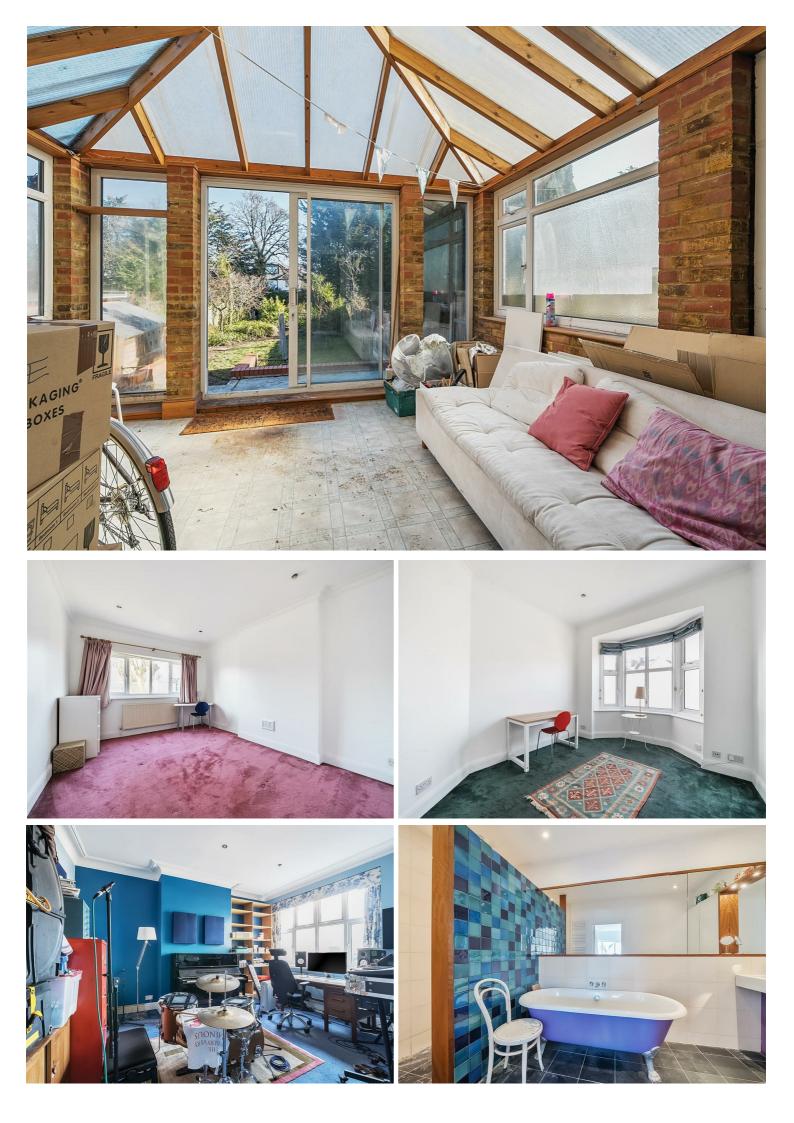

The Ground Floor boasts three spacious reception rooms, a bright conservatory, a kitchen/diner, and a convenient downstairs WC. The First Floor comprises four well-sized bedrooms, a family bathroom, an en-suite, and an additional toilet. Externally, the rear fenced garden stretches over 102 ft with a shed and to the front of the property there is off street parking for several cars. The property is in need of refurbishment and offers the potential to create a lovely family home.