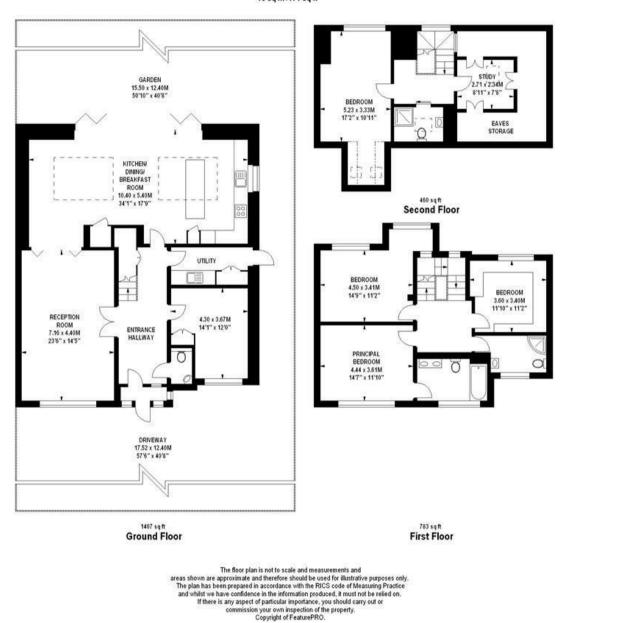

The Ground Floor welcomes you with a spacious entrance hall, leading to a bright front reception room featuring elegant ceiling cornicing perfect for both entertaining and relaxing. To the rear, an expansive open-plan kitchen and dining area is bathed in natural light, showcasing highspec appliances and seamlessly extending to the beautifully landscaped rear garden. This level also offers a flexible guest room, a practical utility room, and a convenient cloakroom.

The First Floor comprises a generous principal bedroom complete with a stylish ensuite, alongside two further double bedrooms - one currently used as a dressing room—and a contemporary family shower room. The Top Floor offers a wellproportioned double bedroom with ample storage, a private study, and an additional shower room, creating the perfect space for guests or a home office.

Dawson Road, Willesden Green NW2

Approximate gross internal area 262 sq m /2824 sq ft (Including Eaves Storage) Eaves Storage 16 sq m /174 sq ft

Approx 2824.00 sq ft EPC: C Brent (F) Ref: 17336176