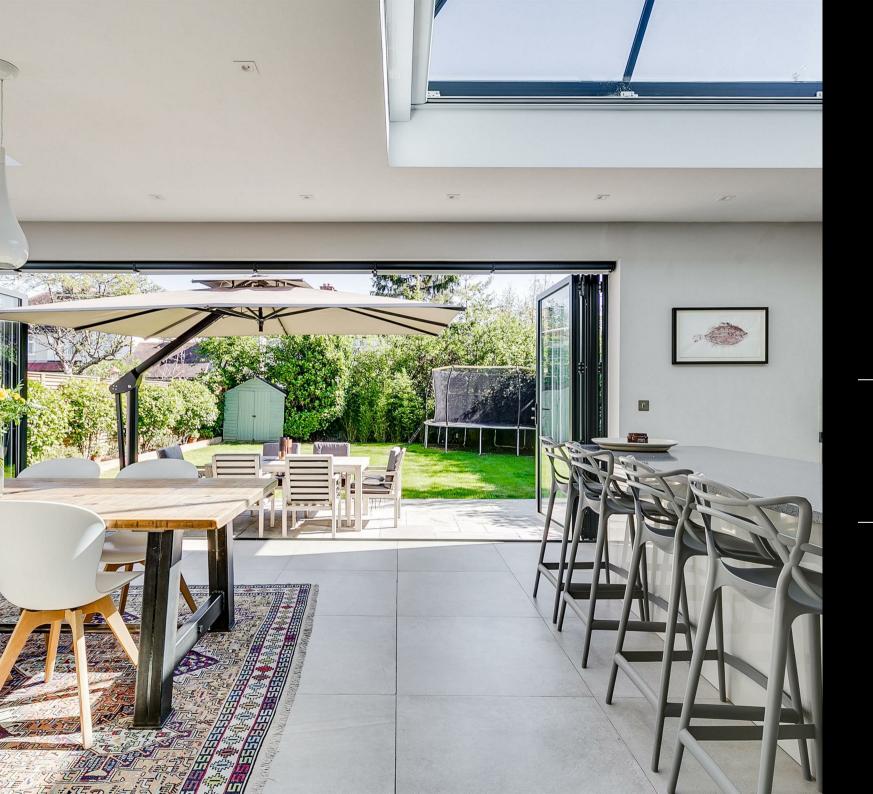

The Ground Floor welcomes you with a spacious entrance hall, leading to a bright front reception room featuring elegant ceiling cornicing perfect for both entertaining and relaxing. To the rear, an expansive open-plan kitchen and dining area is bathed in natural light, showcasing highspec appliances and seamlessly extending to the beautifully landscaped rear garden. This level also offers a flexible guest room, a practical utility room, and a convenient cloakroom.

- Double-fronted 4/5 bedroom family home
- Spanning 2,824 sq ft across 3 floors
- Spacious hallway leading to a bright and airy front reception room
- Open-plan kitchen/dining room with high-spec appliances
- Guest room, utility room, and a convenient cloakroom
- Underfloor heating throughout
- Generous principal bedroom with a stylish en-suite bathroom
- Beautifully maintained rear garden
- Secure gated parking for two cars
- Council: Brent (F)