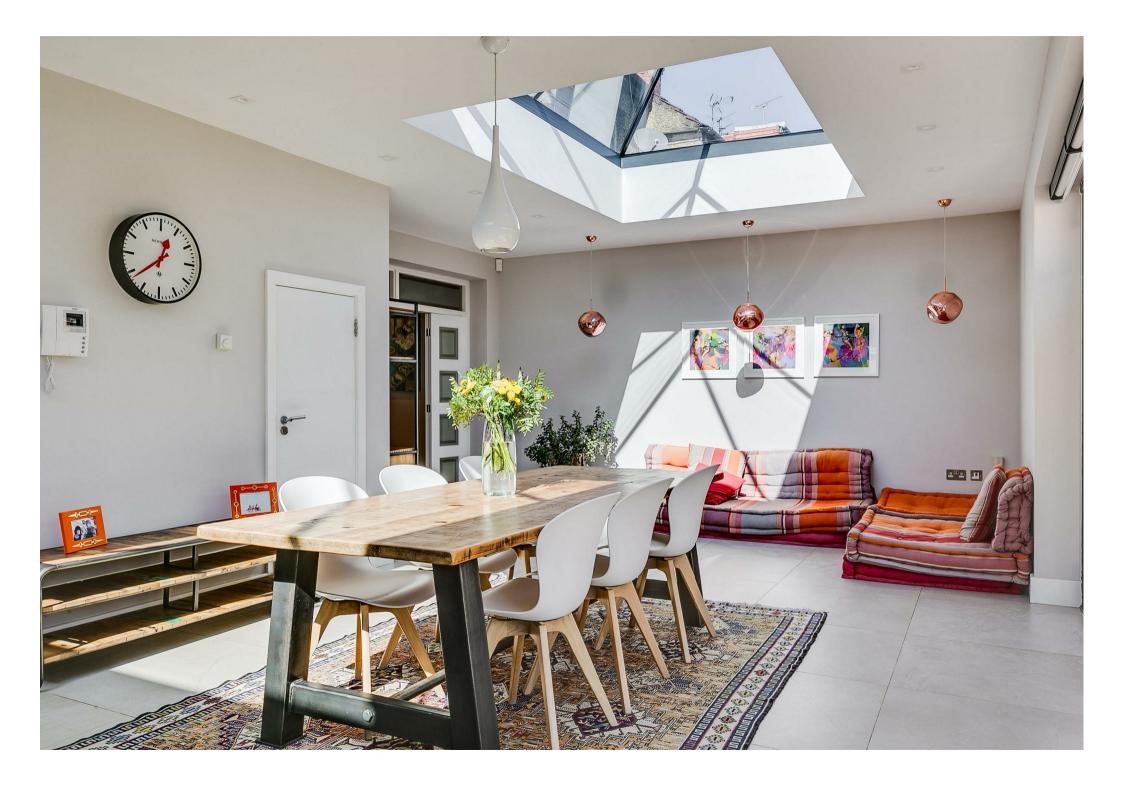

The Ground Floor welcomes you with a spacious entrance hall, leading to a bright front reception room featuring elegant ceiling cornicing perfect for both entertaining and relaxing. To the rear, an expansive open-plan kitchen and dining area is bathed in natural light, showcasing highspec appliances and seamlessly extending to the beautifully landscaped rear garden. This level also offers a flexible guest room, a practical utility room, and a convenient cloakroom.