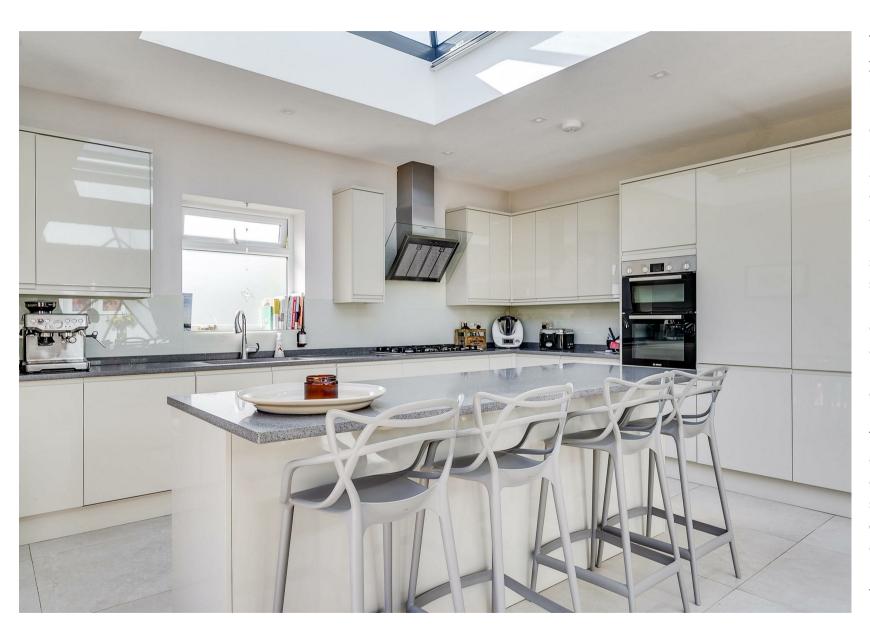

The Ground Floor welcomes you with a spacious entrance hall, leading to a bright front reception room featuring elegant ceiling cornicing perfect for both entertaining and relaxing. To the rear, an expansive open-plan kitchen and dining area is bathed in natural light, showcasing highspec appliances and seamlessly extending to the beautifully landscaped rear garden. This level also offers a flexible guest room, a practical utility room, and a convenient cloakroom.

- Double-fronted 4/5 bedroom family home
- Spanning 2,824 sq ft across 3 floors
- Spacious hallway leading to a bright and airy front reception room
- Open-plan kitchen/dining room with high-spec appliances
- Guest room, utility room, and a convenient cloakroom
- Underfloor heating throughout
- Generous principal bedroom with a stylish en-suite bathroom
- Beautifully maintained rear garden
- Secure gated parking for two cars
- Council: Brent (F)