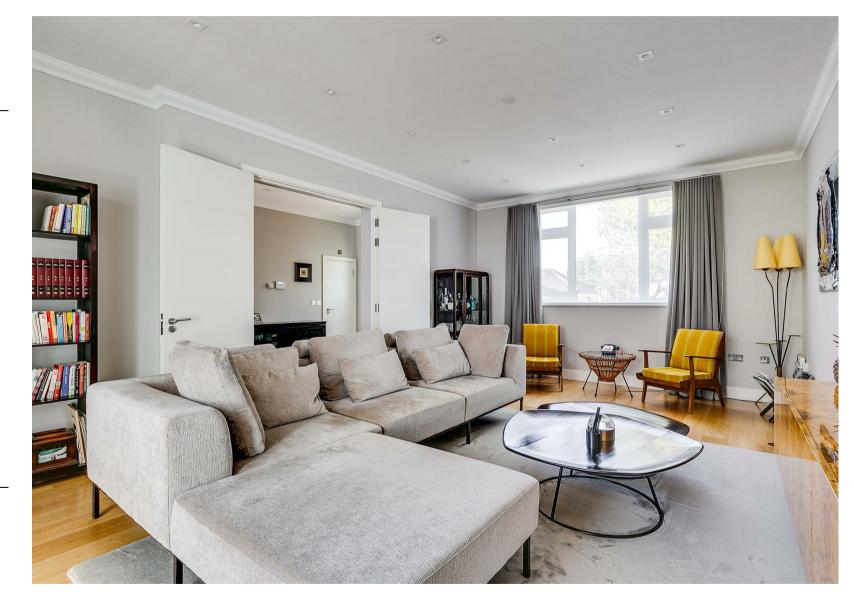

The Ground Floor welcomes you with a spacious entrance hall, leading to a bright front reception room featuring elegant ceiling cornicing perfect for both entertaining and relaxing. To the rear, an expansive open-plan kitchen and dining area is bathed in natural light, showcasing highspec appliances and seamlessly extending to the beautifully landscaped rear garden. This level also offers a flexible guest room, a practical utility room, and a convenient cloakroom.