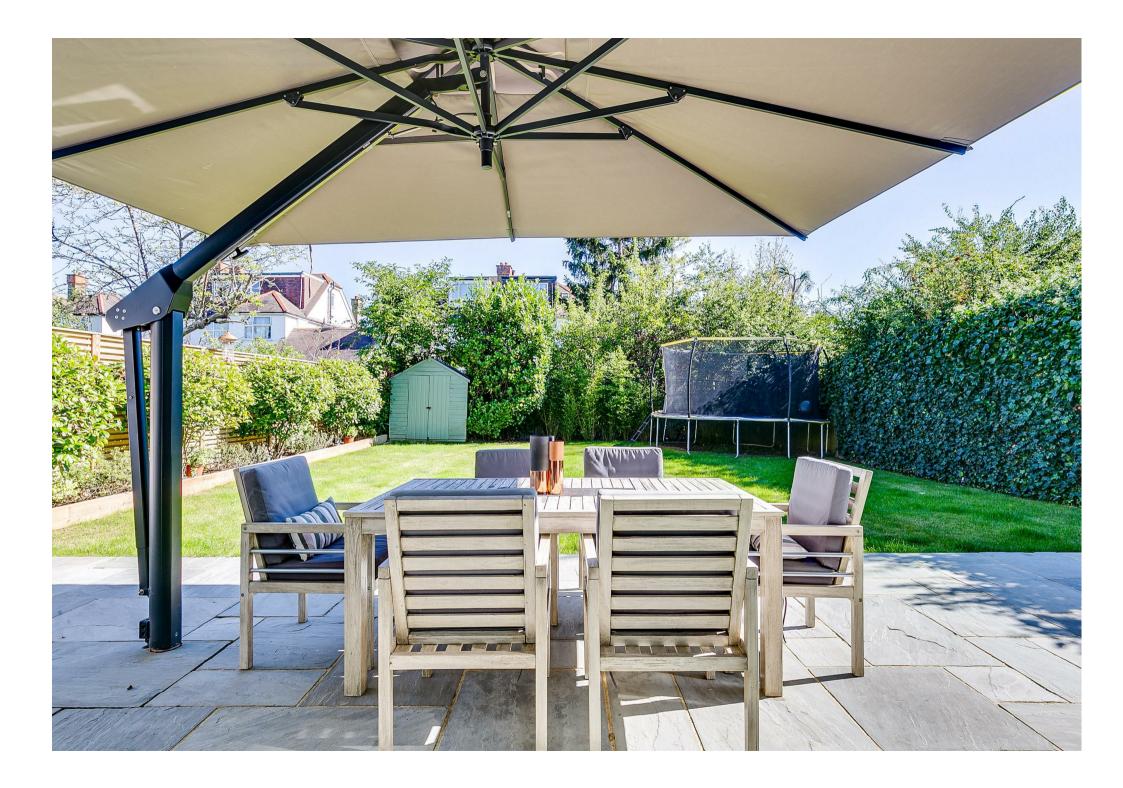

The Ground Floor welcomes you with a spacious entrance hall, leading to a bright front reception room featuring elegant ceiling cornicing perfect for both entertaining and relaxing. To the rear, an expansive open-plan kitchen and dining area is bathed in natural light, showcasing highspec appliances and seamlessly extending to the beautifully landscaped rear garden. This level also offers a flexible guest room, a practical utility room, and a convenient cloakroom.

Additional highlights include underfloor heating throughout, secure gated parking for two vehicles, and an installed Tesla electric charger.

Early viewing of this stylish property is highly recommended.