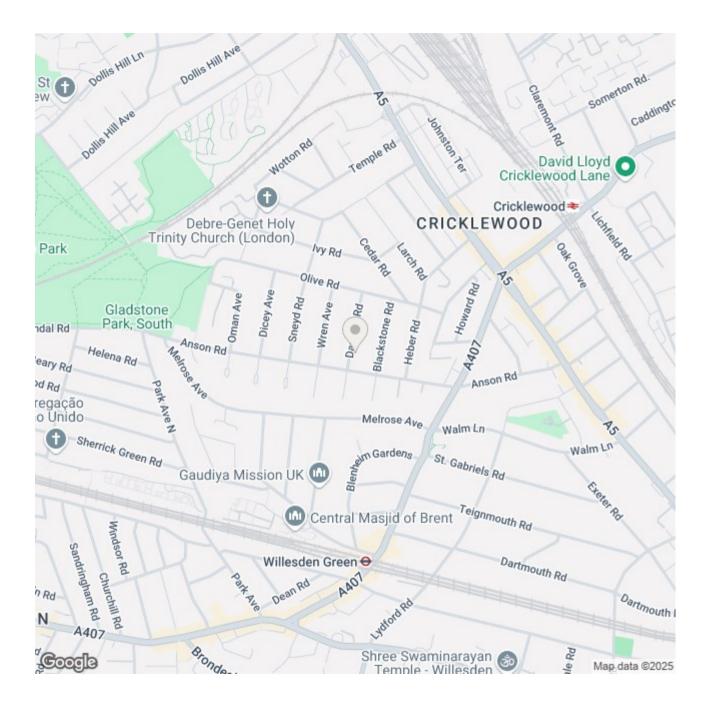

## Location

Located on Dawson Road, this sought-after location benefits from tree-lined streets, a strong sense of community, and proximity to local schools, fitness centres, and weekend farmers' markets. Just moments from the expansive 86-acre Gladstone Park, this charming property offers the perfect blend of green spaces and urban convenience. Ideally situated near the vibrant hubs of Willesden Green and Cricklewood, residents can enjoy an array of boutique shops, cosy cafés, popular restaurants, and essential amenities. Excellent transport connections make commuting seamless, with Willesden Green Station (Jubilee Line -Zone 2) providing swift access to central London, while Cricklewood Station (Thameslink – Zone 3) offers direct routes to key destinations such as St Pancras International and Luton Airport.