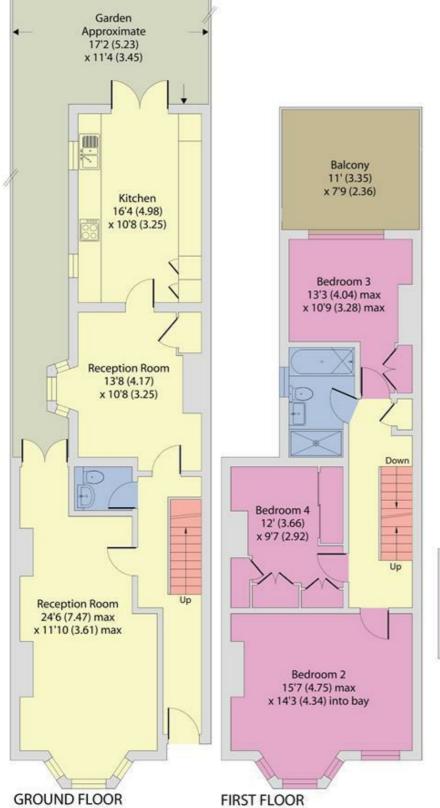

### Solent Road, NW6 Freehold - £1,500,000

FOR SALE and offered CHAIN FREE is this four-bedroom family home in the heart of West Hampstead, offering 1,570 sq ft across three floors.

Full of character, the property retains original fireplaces and ceiling mouldings. The Ground Floor features a bright, airy lounge, a separate dining room, and a kitchen with potential for renovation. The kitchen leads to a rear garden. The First Floor includes three spacious bedrooms, one with built-in wardrobes and another with a balcony. Upstairs, the principal bedroom offers ample storage and an en-suite bathroom.

## Solent Road, London, NW6

Approximate Area = 1570 sq ft / 145.8 sq m

For identification only - Not to scale

**EPC: D** Ref: 19216143

Floor plan produced in accordance with RICS Property Measurement 2nd Edition, Incorporating International Property Measurement Standards (IPMS2 Residential). © ntchecom 2025. Produced for Camerons Stiff & Co. REF: 1247197