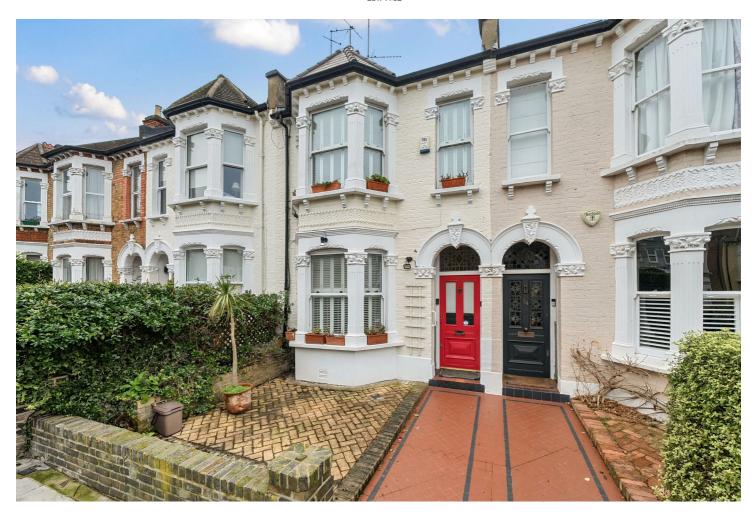

### Solent Road, NW6 Freehold - £1,500,000

FOR SALE and offered CHAIN FREE is this four-bedroom family home in the heart of West Hampstead, offering 1,570 sq ft across three floors.

Full of character, the property retains original fireplaces and ceiling mouldings. The Ground Floor features a bright, airy lounge, a separate dining room, and a kitchen with potential for renovation. The kitchen leads to a rear garden. The First Floor includes three spacious bedrooms, one with built-in wardrobes and another with a balcony. Upstairs, the principal bedroom offers ample storage and an en-suite bathroom.

Solent Road is a quiet, tree-lined residential street with easy access to local amenities such as boutique shops, cafes, and restaurants along West End Lane and Finchley Road. Excellent transport links include West Hampstead (Jubilee,

Overground, and Thameslink - Zone 2), offering convenient access to Central London.

- Offered CHAIN FREE
- 4 bedroom family home 1,570 sq ft over three floors
- Retains original fireplaces and ceiling mouldings
- Council: Camden (G)