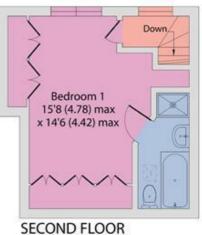

### Solent Road, NW6 Freehold - £1,500,000

FOR SALE and offered CHAIN FREE is this four-bedroom family home in the heart of West Hampstead, offering 1,570 sq ft across three floors.

Full of character, the property retains original fireplaces and ceiling mouldings. The Ground Floor features a bright, airy lounge, a separate dining room, and a kitchen with potential for renovation. The kitchen leads to a rear garden. The First Floor includes three spacious bedrooms, one with built-in wardrobes and another with a balcony. Upstairs, the principal bedroom offers ample storage and an en-suite bathroom.

## Solent Road, London, NW6

Approximate Area = 1570 sq ft / 145.8 sq m

For identification only - Not to scale

**EPC: D** Ref: 19216143

Floor plan produced in accordance with RICS Property Measurement 2nd Edition, Incorporating International Property Measurement Standards (IPMS2 Residential). © ntchecom 2025. Produced for Camerons Stiff & Co. REF: 1247197