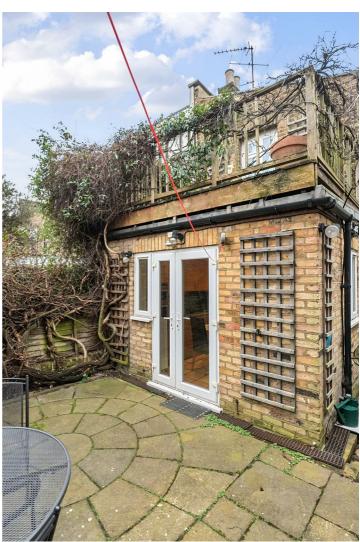

### Solent Road, NW6 Freehold - £1,500,000

FOR SALE and offered CHAIN FREE is this four-bedroom family home in the heart of West Hampstead, offering 1,570 sq ft across three floors.

Full of character, the property retains original fireplaces and ceiling mouldings. The Ground Floor features a bright, airy lounge, a separate dining room, and a kitchen with potential for renovation. The kitchen leads to a rear garden. The First Floor includes three spacious bedrooms, one with built-in wardrobes and another with a balcony. Upstairs, the principal bedroom offers ample storage and an en-suite bathroom.