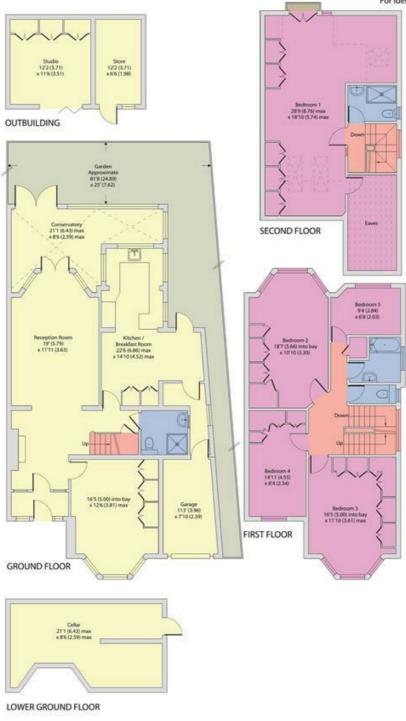

With high ceilings and plenty of light throughout, the Ground Floor comprises a large entrance hallway leading onto two spacious reception rooms with hard wooden floors, shower room, kitchen/dining room, a bright conservatory leading onto the 81 ft private garden with a studio and a garage with side access to the garden. The First Floor offers four double bedrooms which are serviced by a bathroom and separate WC. The main bedroom can be found in the loft conversion with fitted wardrobes and an en-suite shower room.

## Peter Avenue, London, NW10

Approximate Area = 2306 sq ft / 214.2 sq m Limited Use Area(s) = 449 sq ft / 41.7 sq m (includes cellar) Garage = 99 sq ft / 9.1 sq m Outbuildings = 219 sq ft / 20.3 sq m Total = 3073 sq ft / 285.2 sq m For identification only - Not to scale

Floor plan produced in accordance with RICS Property Measurement Standards incorporating International Property Measurement Standards (IPMS2 Residential). © nichecom 2024. Produced for Camerons Stiff & Co. REF: 1184966