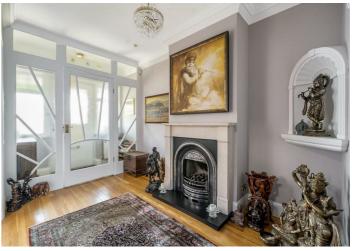

With high ceilings and plenty of light throughout, the Ground Floor comprises a large entrance hallway leading onto two spacious reception rooms with hard wooden floors, shower room, kitchen/dining room, a bright conservatory leading onto the 81 ft private garden with a studio and a garage with side access to the garden. The First Floor offers four double bedrooms which are serviced by a bathroom and separate WC. The main bedroom can be found in the loft conversion with fitted wardrobes and an en-suite shower room.