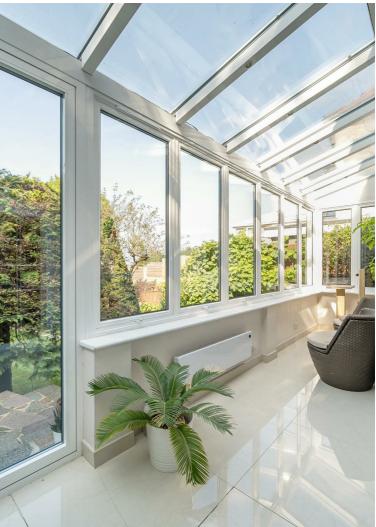

With high ceilings and plenty of light throughout, the Ground Floor comprises a large entrance hallway leading onto two spacious reception rooms with hard wooden floors, shower room, kitchen/dining room, a bright conservatory leading onto the 81 ft private garden with a studio and a garage with side access to the garden. The First Floor offers four double bedrooms which are serviced by a bathroom and separate WC. The main bedroom can be found in the loft conversion with fitted wardrobes and an en-suite shower room.