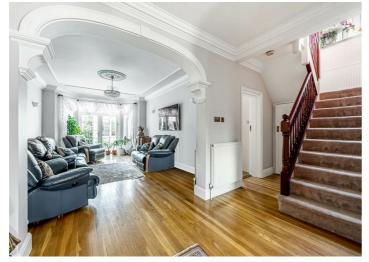

With high ceilings and plenty of light throughout, the Ground Floor comprises a large entrance hallway leading onto two spacious reception rooms with hard wooden floors, shower room, kitchen/dining room, a bright conservatory leading onto the 81 ft private garden with a studio and a garage with side access to the garden. The First Floor offers four double bedrooms which are serviced by a bathroom and separate WC. The main bedroom can be found in the loft conversion with fitted wardrobes and an en-suite shower room.