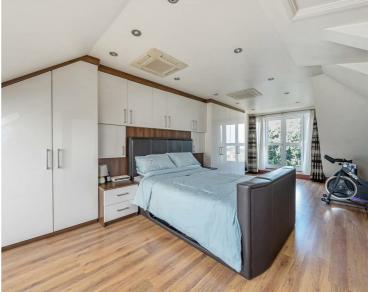

With high ceilings and plenty of light throughout, the Ground Floor comprises a large entrance hallway leading onto two spacious reception rooms with hard wooden floors, shower room, kitchen/dining room, a bright conservatory leading onto the 81 ft private garden with a studio and a garage with side access to the garden. The First Floor offers four double bedrooms which are serviced by a bathroom and separate WC. The main bedroom can be found in the loft conversion with fitted wardrobes and an en-suite shower room.