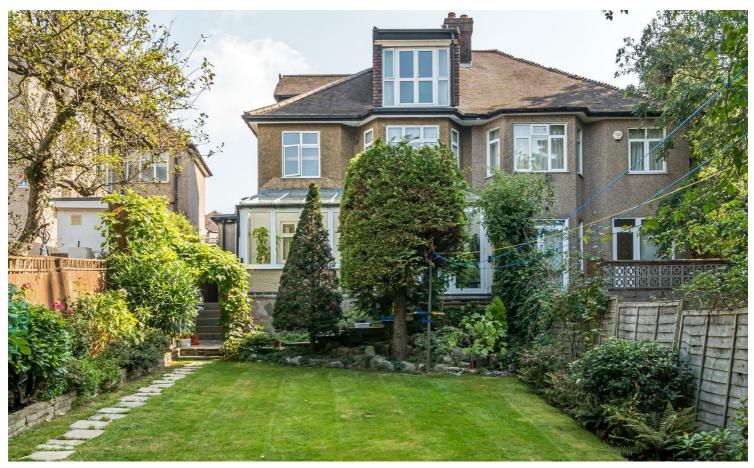

## Peter Avenue, NW10 Freehold - £1,395,000

FOR SALE is this beautifully presented five bedroom, semidetached family home offering 2306 sq ft of well laid out accommodation. Situated on an elevated position on Peter Avenue the property benefits from far reaching views over the London Skyline.

Peter Avenue is a quiet tree-lined residential road situated on the prestigious Dobree Estate within easy walking distance of the shops, cafes and bars of Willesden High Road. Excellent transports links into Central London via Willesden Green (Jubilee-Zone 2), Kensal Rise (Overground) Stations and several bus routes.