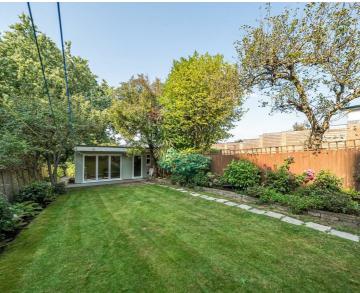

With high ceilings and plenty of light throughout, the Ground Floor comprises a large entrance hallway leading onto two spacious reception rooms with hard wooden floors, shower room, kitchen/dining room, a bright conservatory leading onto the 81 ft private garden with a studio and a garage with side access to the garden. The First Floor offers four double bedrooms which are serviced by a bathroom and separate WC. The main bedroom can be found in the loft conversion with fitted wardrobes and an en-suite shower room.