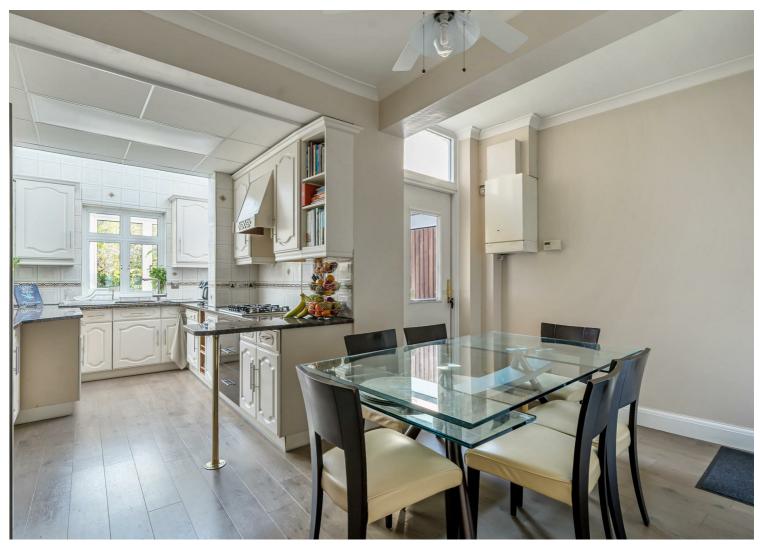

With high ceilings and plenty of light throughout, the Ground Floor comprises a large entrance hallway leading onto two spacious reception rooms with hard wooden floors, shower room, kitchen/dining room, a bright conservatory leading onto the 81 ft private garden with a studio and a garage with side access to the garden. The First Floor offers four double bedrooms which are serviced by a bathroom and separate WC. The main bedroom can be found in the loft conversion with fitted wardrobes and an en-suite shower room.