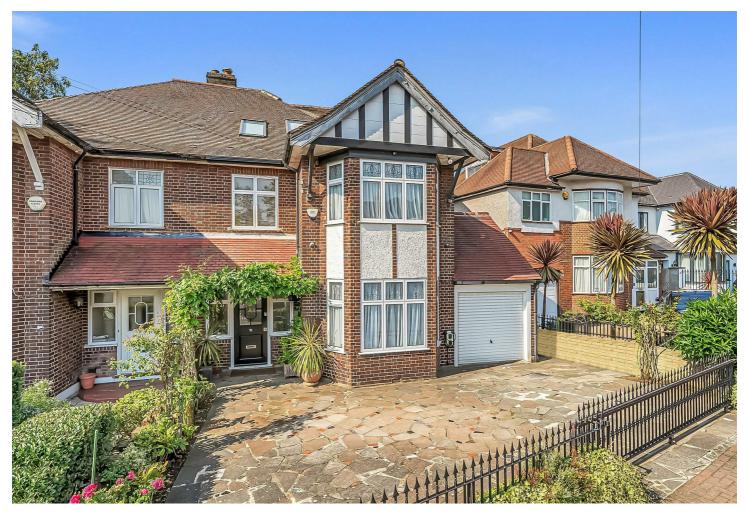

## Peter Avenue, NW10 Freehold - £1,395,000

FOR SALE is this beautifully presented five bedroom, semidetached family home offering 2306 sq ft of well laid out accommodation. Situated on an elevated position on Peter Avenue the property benefits from far reaching views over the London Skyline.

With high ceilings and plenty of light throughout, the Ground Floor comprises a large entrance hallway leading onto two spacious reception rooms with hard wooden floors, shower room, kitchen/dining room, a bright conservatory leading onto the 81 ft private garden with a studio and a garage with side access to the garden. The First Floor offers four double bedrooms which are serviced by a bathroom and separate WC. The main bedroom can be found in the loft conversion with fitted wardrobes and an en-suite shower room.

Peter Avenue is a quiet tree-lined residential road situated on the prestigious Dobree Estate within easy walking distance of the shops, cafes and bars of Willesden High Road. Excellent transports links into Central London via Willesden Green (Jubilee-Zone 2), Kensal Rise (Overground) Stations and several bus routes.