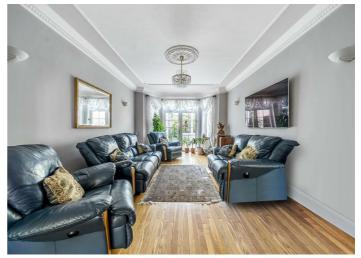

With high ceilings and plenty of light throughout, the Ground Floor comprises a large entrance hallway leading onto two spacious reception rooms with hard wooden floors, shower room, kitchen/dining room, a bright conservatory leading onto the 81 ft private garden with a studio and a garage with side access to the garden. The First Floor offers four double bedrooms which are serviced by a bathroom and separate WC. The main bedroom can be found in the loft conversion with fitted wardrobes and an en-suite shower room.