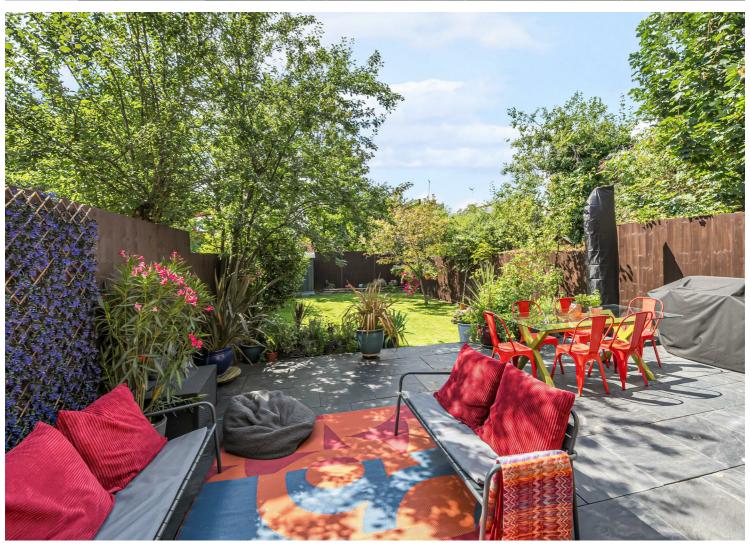

Upon entering, the detailed interior design stands out. The entrance hallway leads to a double reception room, serving as both a formal living area and a TV space. Enhanced by a developed side return, the bespoke kitchen/dining area offer substantial width and features Devon pippy oak and Italian granite, as well as exquisite ceiling with intricate cornicing. Externally, there is a 57 ft west-facing lawned private garden.

Cranhurst Road is within easy access to the amenities found on Walm Lane and the High Road with a fabulous array of local delis, cafes, and restaurants.

- A superb 4 bedroom semi-detached Edwardian house
- Offering 2,349 sq ft of internal living accommodation
- ullet 57 ft lawned private west-facing rear garden
- Local transport links include Willesden Green (Jubilee Zone 2)
- Viewing is highly recommended
- COUNCIL: Brent (E)