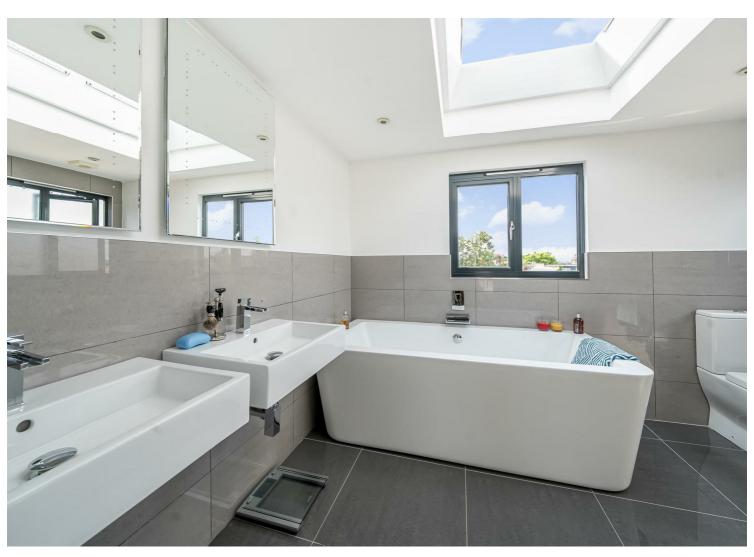

The First Floor includes three sizeable bedrooms and two high-spec bath/shower rooms. The versatile rear bedroom features a mezzanine, skylights and oak flooring. The Second Floor houses the main ensuite bedroom, a loft conversion with ample storage.