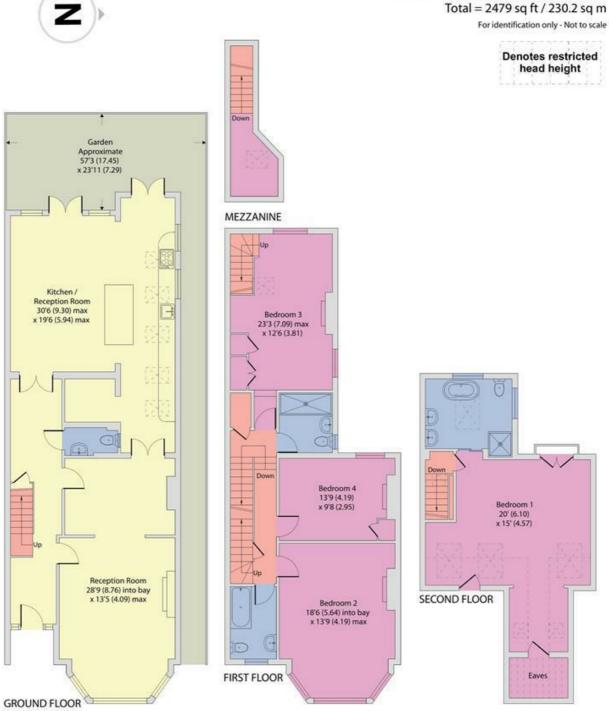

## Cranhurst Road, London, NW2

Approximate Area = 2349 sq ft / 218.2 sq m Limited Use Area(s) = 130 sq ft / 12 sq m

Floor plan produced in accordance with RICS Property Measurement Standards incorporating International Property Measurement Standards (IPMS2 Residential). © ntchecom 2024. Produced for Camerons Stiff & Co. REF: 1161606