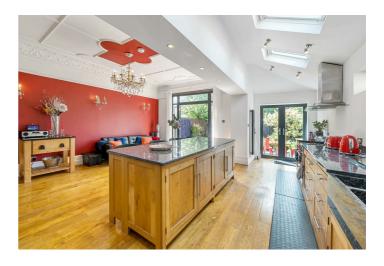

Upon entering, the detailed interior design stands out. The entrance hallway leads to a double reception room, serving as both a formal living area and a TV space. Enhanced by a developed side return, the bespoke kitchen/dining area offer substantial width and features Devon pippy oak and Italian granite, as well as exquisite ceiling with intricate cornicing. Externally, there is a 57 ft west-facing lawned private garden.