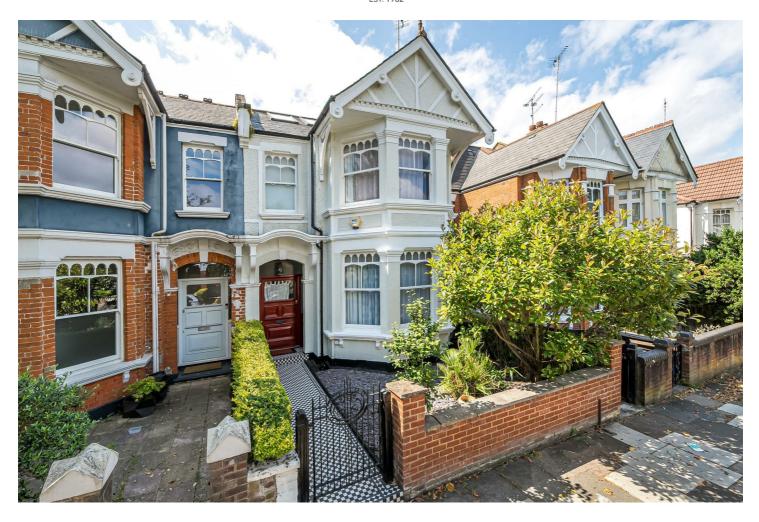

## Cranhurst Road, NW2 Freehold - £1,750,000

FOR SALE is this exquisite Edwardian semi-detached home, blending original architectural features with contemporary design. Offering over 2,431 sq ft of living space, this residence is a rare opportunity for an elegantly designed family home.

Cranhurst Road is within easy access to the amenities found on Walm Lane and the High Road with a fabulous array of local delis, cafes, and restaurants.

- A superb 4 bedroom semi-detached Edwardian house
- Offering 2,349 sq ft of internal living accommodation
- ullet 57 ft lawned private west-facing rear garden
- Local transport links include Willesden Green (Jubilee Zone 2)
- Viewing is highly recommended
- COUNCIL: Brent (E)