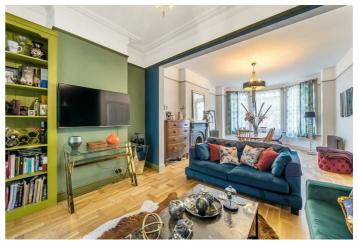

Upon entering, the detailed interior design stands out. The entrance hallway leads to a double reception room, serving as both a formal living area and a TV space. Enhanced by a developed side return, the bespoke kitchen/dining area offer substantial width and features Devon pippy oak and Italian granite, as well as exquisite ceiling with intricate cornicing. Externally, there is a 57 ft west-facing lawned private garden.