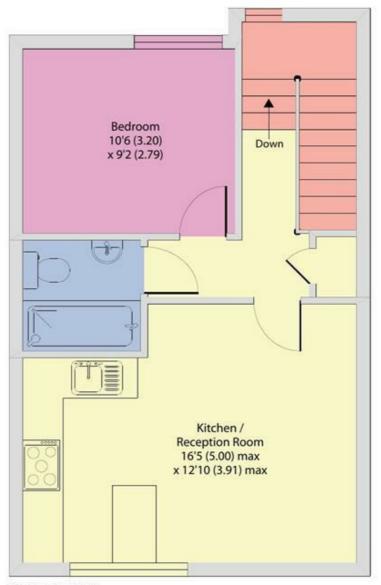

## Melrose Avenue, London, NW2

Approximate Area = 447 sq ft / 41.5 sq m

For identification only - Not to scale

SECOND FLOOR

**EPC: C** Ref: 19062429

Floor plan produced in accordance with RICS Property Measurement Standards incorporating International Property Measurement Standards (IPMS2 Residential), © ntchecom 2024. Produced for Camerons Stiff & Co. REF: 327338