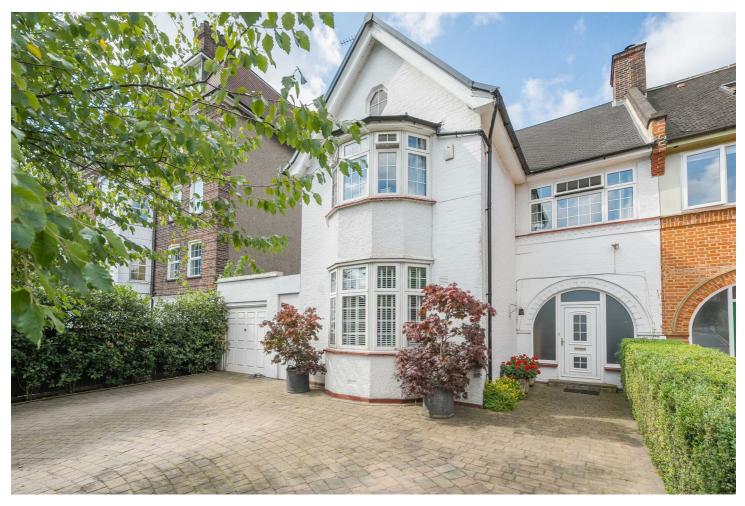

## Staverton Road, NW2 Freehold - £1,999,950

FOR SALE is this substantial semi-detached four bedroom house built in the 1920s and offering a total of 2,659 sq ft across two floors and situated within in a commanding position on a sought-after road in Brondesbury Park.

Approached by a large driveway the Ground Floor comprises of a substantial entrance hallway leading to a large bay fronted reception room, downstairs shower room and bathroom. The rear of the property features a spacious kitchen/dining area, a second reception room leading to a 97 ft private garden and a utility room. The First Floor comprises four bedrooms. The principal bedroom is situated at the rear and benefits from an en-suite shower room. The remaining three bedrooms are serviced by a family bathroom. Further benefits include a garage space.

Staverton Road is a tree-lined residential road in the heart of Brondesbury Park. The amenities of Willesden Green, Queen's Park and Kensal Rise are all within walking distance.

- Semi-detached house offering 2,659 sq ft of accommodation
- 4 bedrooms, 4 bathrooms, 2 reception rooms
- Generous sized kitchen/breakfast room
- 97 ft mature private rear garden
- Willesden Green (Jubilee-Zone 2)
- COUNCIL: Brent (G)