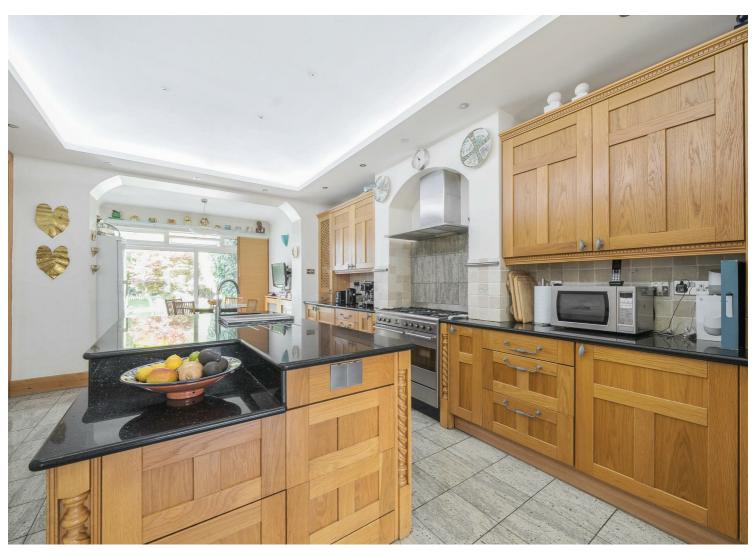

Approached by a large driveway the Ground Floor comprises of a substantial entrance hallway leading to a large bay fronted reception room, downstairs shower room and bathroom. The rear of the property features a spacious kitchen/dining area, a second reception room leading to a 97 ft private garden and a utility room. The First Floor comprises four bedrooms. The principal bedroom is situated at the rear and benefits from an en-suite shower room. The remaining three bedrooms are serviced by a family bathroom. Further benefits include a garage space.