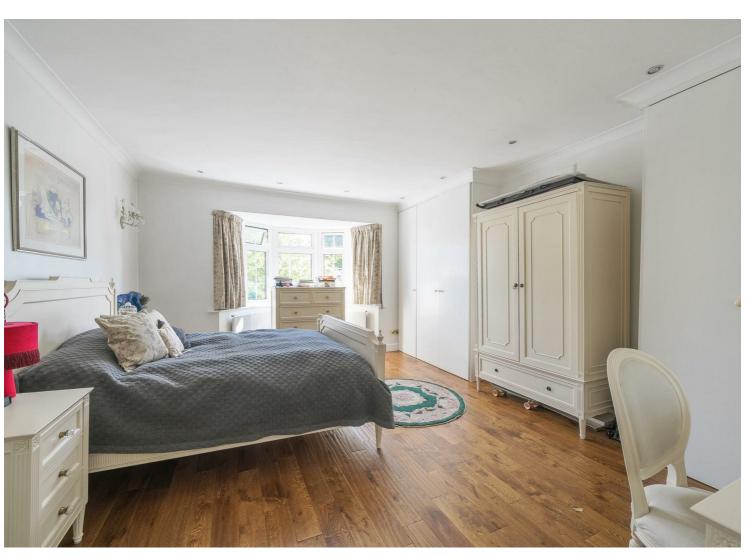

Approached by a large driveway the Ground Floor comprises of a substantial entrance hallway leading to a large bay fronted reception room, downstairs shower room and bathroom. The rear of the property features a spacious kitchen/dining area, a second reception room leading to a 97 ft private garden and a utility room. The First Floor comprises four bedrooms. The principal bedroom is situated at the rear and benefits from an en-suite shower room. The remaining three bedrooms are serviced by a family bathroom. Further benefits include a garage space.