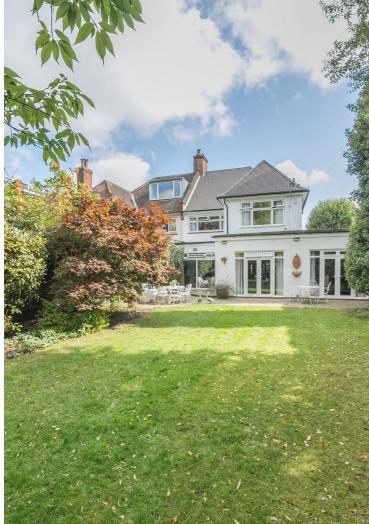

## Staverton Road, NW2 Freehold - £1,999,950

FOR SALE is this substantial semi-detached four bedroom house built in the 1920s and offering a total of 2,659 sq ft across two floors and situated within in a commanding position on a sought-after road in Brondesbury Park.

Approached by a large driveway the Ground Floor comprises of a substantial entrance hallway leading to a large bay fronted reception room, downstairs shower room and bathroom. The rear of the property features a spacious kitchen/dining area, a second reception room leading to a 97 ft private garden and a utility room. The First Floor comprises four bedrooms. The principal bedroom is situated at the rear and benefits from an en-suite shower room. The remaining three bedrooms are serviced by a family bathroom. Further benefits include a garage space.

Staverton Road is a tree-lined residential road in the heart of Brondesbury Park. The amenities of Willesden Green, Queen's Park and Kensal Rise are all within walking distance.

- Semi-detached house offering 2,659 sq ft of accommodation
- 4 bedrooms, 4 bathrooms, 2 reception rooms
- Generous sized kitchen/breakfast room
- 97 ft mature private rear garden
- Willesden Green (Jubilee-Zone 2)
- COUNCIL: Brent (G)