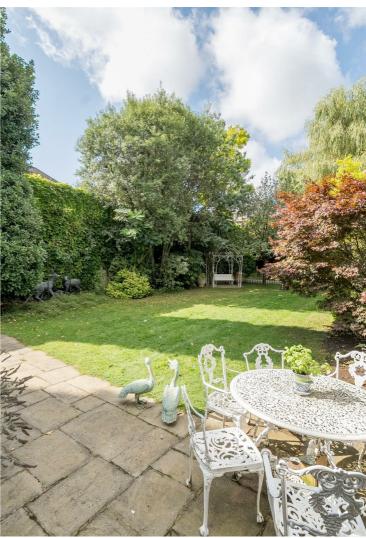

Approached by a large driveway the Ground Floor comprises of a substantial entrance hallway leading to a large bay fronted reception room, downstairs shower room and bathroom. The rear of the property features a spacious kitchen/dining area, a second reception room leading to a 97 ft private garden and a utility room. The First Floor comprises four bedrooms. The principal bedroom is situated at the rear and benefits from an en-suite shower room. The remaining three bedrooms are serviced by a family bathroom. Further benefits include a garage space.

Staverton Road is a tree-lined residential road in the heart of Brondesbury Park. The amenities of Willesden Green, Queen's Park and Kensal Rise are all within walking distance.

- Semi-detached house offering 2,659 sq ft of accommodation
- 4 bedrooms, 4 bathrooms, 2 reception rooms
- Generous sized kitchen/breakfast room
- 97 ft mature private rear garden
- Willesden Green (Jubilee-Zone 2)
- COUNCIL: Brent (G)