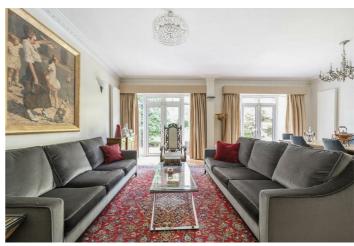

Approached by a large driveway the Ground Floor comprises of a substantial entrance hallway leading to a large bay fronted reception room, downstairs shower room and bathroom. The rear of the property features a spacious kitchen/dining area, a second reception room leading to a 97 ft private garden and a utility room. The First Floor comprises four bedrooms. The principal bedroom is situated at the rear and benefits from an en-suite shower room. The remaining three bedrooms are serviced by a family bathroom. Further benefits include a garage space.