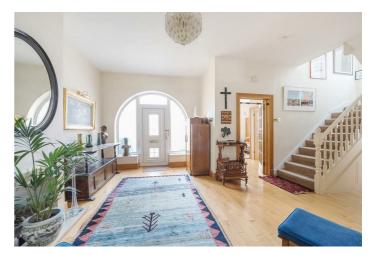

Approached by a large driveway the Ground Floor comprises of a substantial entrance hallway leading to a large bay fronted reception room, downstairs shower room and bathroom. The rear of the property features a spacious kitchen/dining area, a second reception room leading to a 97 ft private garden and a utility room. The First Floor comprises four bedrooms. The principal bedroom is situated at the rear and benefits from an en-suite shower room. The remaining three bedrooms are serviced by a family bathroom. Further benefits include a garage space.