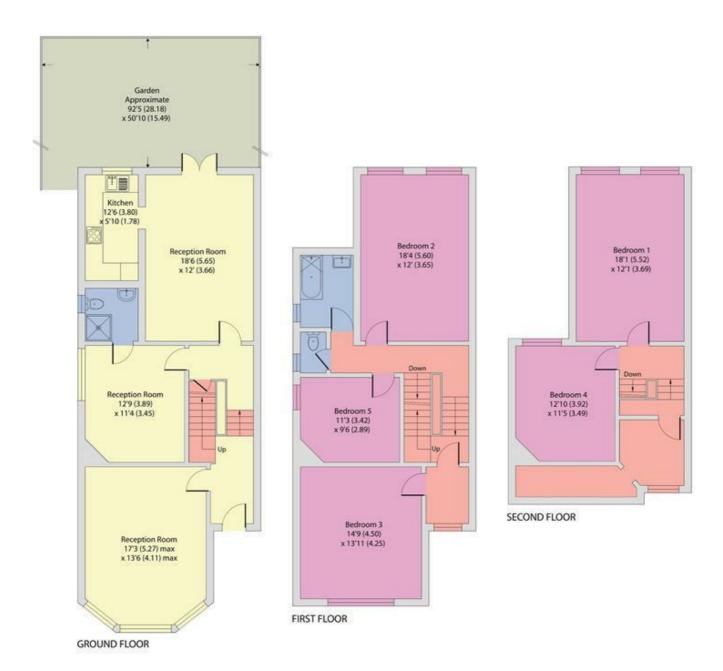

## Staverton Road, London, NW2

Approximate Area = 2183 sq ft / 202.8 sq m

For identification only - Not to scale

Ref: 18747476 **EPC: D** 

Floor plan produced in accordance with RICS Property Measurement Standards incorporating International Property Measurement Standards (IPMS2 Residential). © nichecom 2024. Produced for Camerons Stiff & Co. REF: 1177466