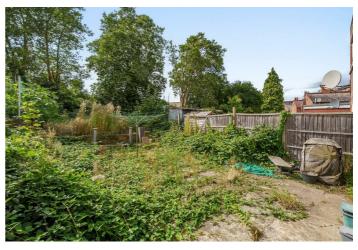

The Ground Floor has three spacious reception rooms including, a separate kitchen and a shower room. The First Floor has three bedrooms, family bathroom and separate WC. The Top Floor benefits from two good size bedrooms. Externally, there is 92 ft rear garden in need of landscaping.

- CHAIN FREE 5 bedroom Edwardian house
- 2,183 sq ft of accommodation over three floors
- Offers the opportunity to refurbish to own style
- High ceilings, tessellated tiling, sash windows
- 92 ft mature garden
- Council: Brent (G)