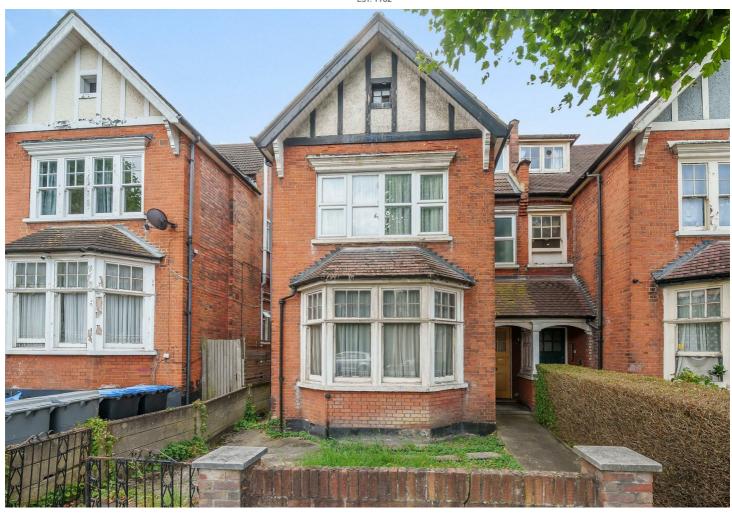

## Staverton Road, NW2 Freehold - £1,100,000

NOW AVAILABLE FOR SALE AS SOLE AGENTS is this five bedroom semi-detached Edwardian property providing 2,183 sq ft of accommodation across three floors and with high ceilings. This property offers a discerning purchaser an ideal opportunity to refurbish to their own tastes.

Staverton Road is a tree-lined residential road on the borders of Brondesbury Park but also within walking distance of the amenities of Queen's Park, Willesden Green and Kensal Rise. The popular Lexi Cinema is also within ten minutes walk. The amenities of Queen's Park and Kensal Rise are all within close distance. Transport: Willesden Green (Jubilee - Zone 2) and Brondesbury Park (Overground - Zone 2).

- CHAIN FREE 5 bedroom Edwardian house
- 2,183 sq ft of accommodation over three floors
- Offers the opportunity to refurbish to own style
- High ceilings, tessellated tiling, sash windows
- 92 ft mature garden
- Council: Brent (G)