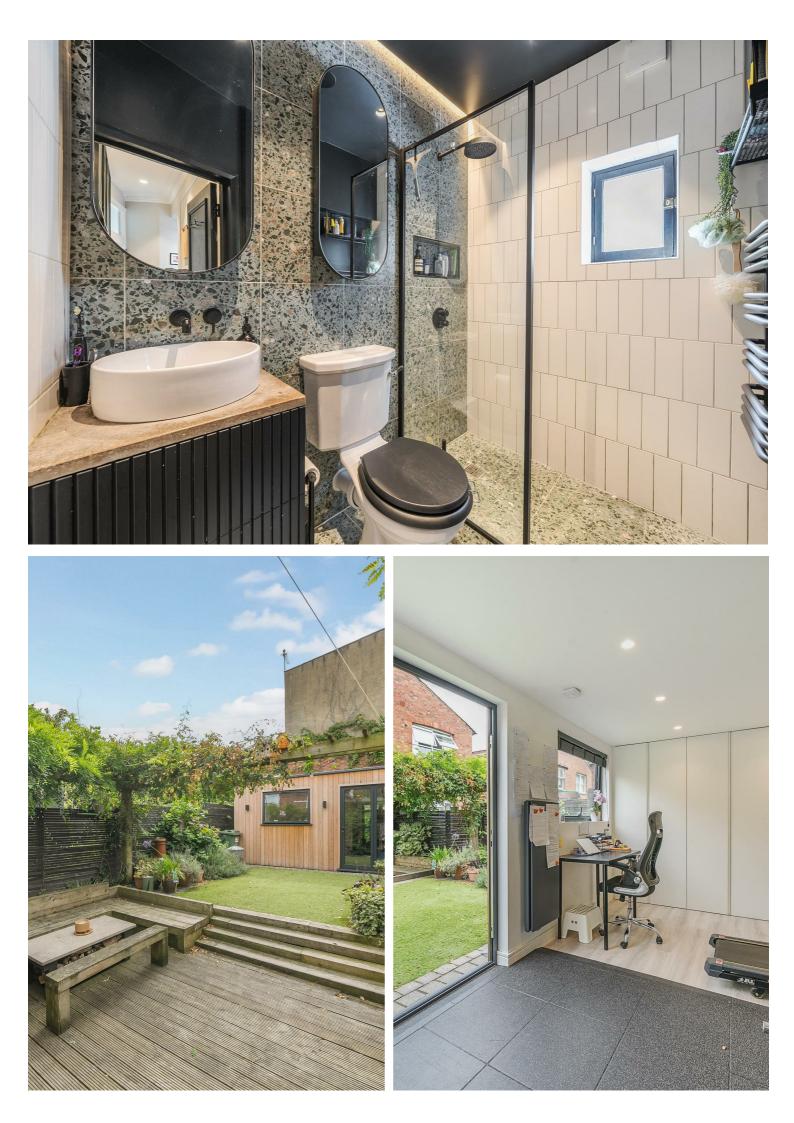

The property is comprised of a bright and modern open-plan kitchen/reception room with French doors leading out to a 41 ft south-facing garden with a multifunctional studio at the end, currently being used as a gym/office with lots of storage. The front of the flat features a shower room and two good-sized double bedrooms, one of which could be used as a second reception/guest bedroom.

- CHAIN FREE 2 bedroom Garden Flat
- Offering 688 sq ft of trendy accommodation
- Side access from the street to the 41 ft south-facing garden
- Feature fireplace, decorative cornicing, wood flooring & high ceilings
- Viewing highly recommended
- COUNCIL: Brent (C)