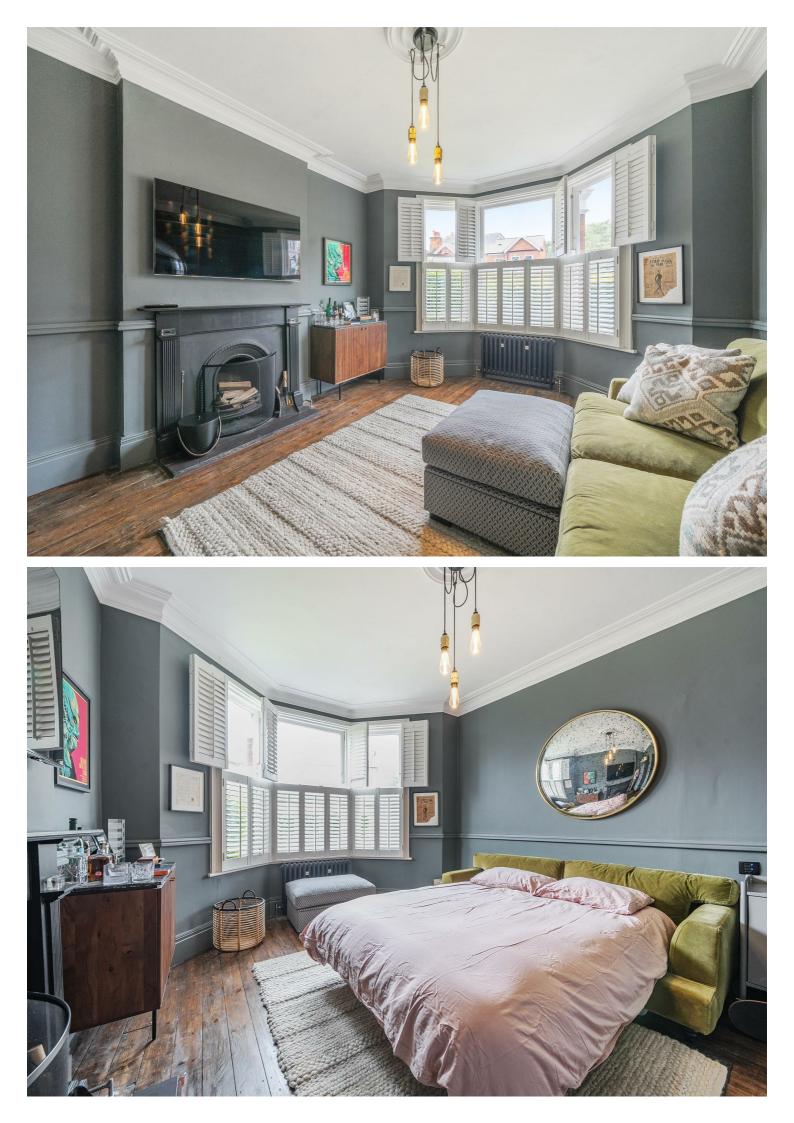

The property is comprised of a bright and modern open-plan kitchen/reception room with French doors leading out to a 41 ft south-facing garden with a multifunctional studio at the end, currently being used as a gym/office with lots of storage. The front of the flat features a shower room and two good-sized double bedrooms, one of which could be used as a second reception/guest bedroom.

- CHAIN FREE 2 bedroom Garden Flat
- Offering 688 sq ft of trendy accommodation
- Side access from the street to the 41 ft south-facing garden
- Feature fireplace, decorative cornicing, wood flooring & high ceilings
- Viewing highly recommended
- COUNCIL: Brent (C)