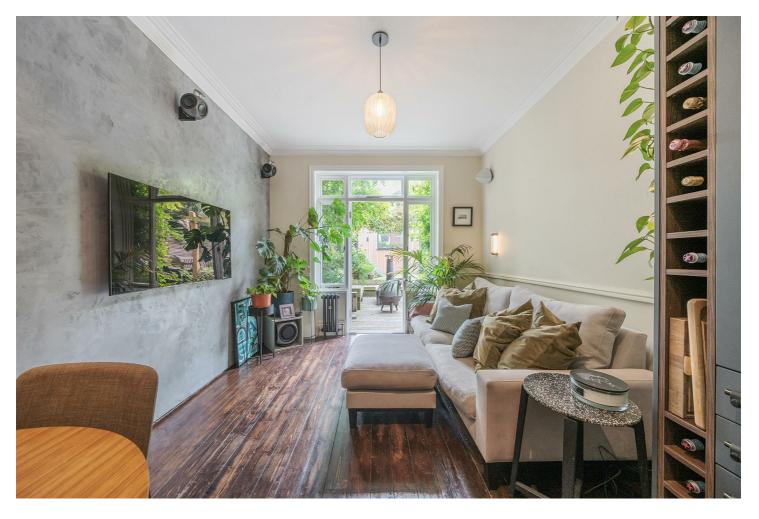

The property is comprised of a bright and modern open-plan kitchen/reception room with French doors leading out to a 41 ft south-facing garden with a multifunctional studio at the end, currently being used as a gym/office with lots of storage. The front of the flat features a shower room and two good-sized double bedrooms, one of which could be used as a second reception/guest bedroom.

- CHAIN FREE 2 bedroom Garden Flat
- Offering 688 sq ft of trendy accommodation
- Side access from the street to the 41 ft south-facing garden
- Feature fireplace, decorative cornicing, wood flooring & high ceilings
- Viewing highly recommended
- COUNCIL: Brent (C)