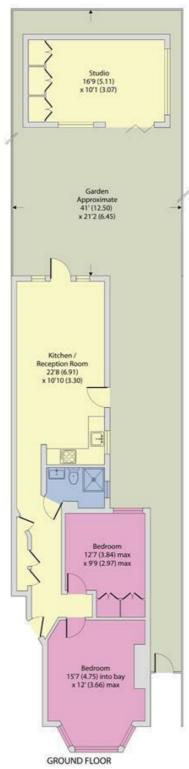

## Harlesden Road, London, NW10

Approximate Area = 688 sq ft / 63.9 sq m Outbuilding = 171 sq ft / 15.8 sq m Total = 859 sq ft / 79.7 sq m For identification only - Not to scale

Floor plan produced in accordance with RICS Property Measurement Standards incorporating International Property Measurement Standards (IPMS2 Residential). © nichecom 2024. Produced for Camerons Stiff & Co. REF: 1166350