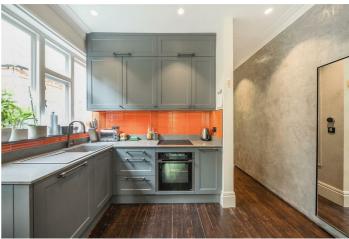

The property is comprised of a bright and modern open-plan kitchen/reception room with French doors leading out to a 41 ft south-facing garden with a multifunctional studio at the end, currently being used as a gym/office with lots of storage. The front of the flat features a shower room and two good-sized double bedrooms, one of which could be used as a second reception/guest bedroom.