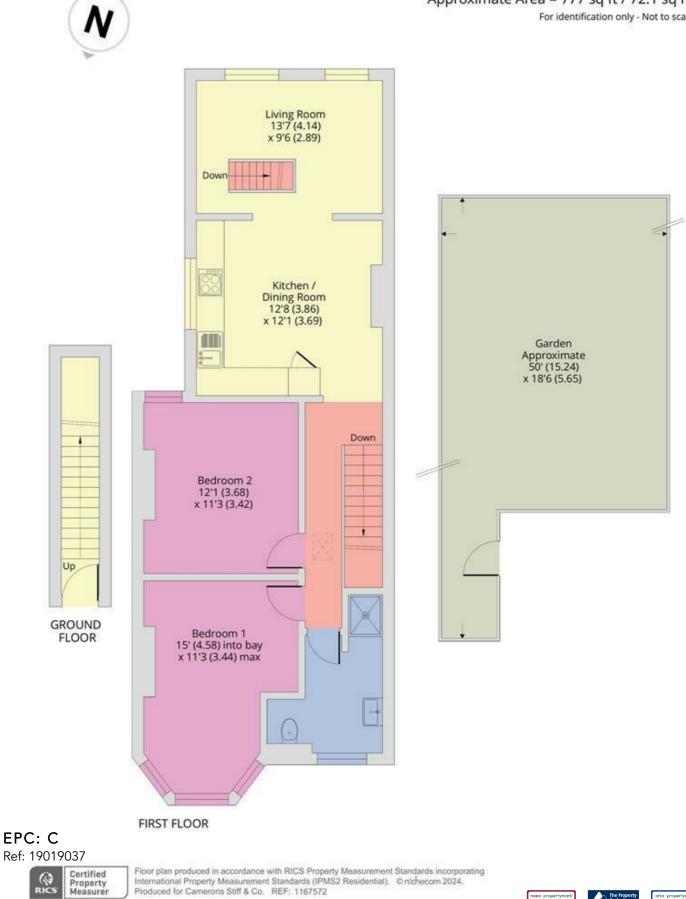

## Temple Road, London, NW2

Approximate Area = 777 sq ft / 72.1 sq m For identification only - Not to scale

∕ The F

You may download, store and use the material for your own personal use and research. You may not republish, retransmit, redistribute or otherwise make the material available to any party or make the same available on any website, online service or bulletin board of your own or of any other party or make the same available in hard copy or in any other media without the website owner's express prior written consent. The website owner's copyright must remain on all reproductions of material taken from this website.