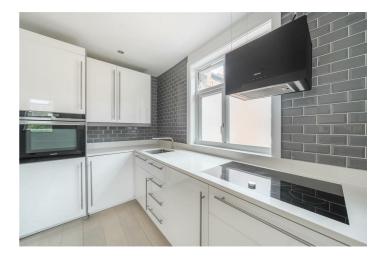

This newly refurbished apartment comprises of a light-filled reception room, a separate kitchen equipped with integrated appliances, two generously sized double bedroom and a three piece family bathroom suite. Further benefits include a 50 ft shared garden with the Ground Floor flat but can be converted to a private space.

- 2 generous bedroom Top Floor Maisonette 777 sq ft
- Recently refurbished contemporary apartment
- Open plan kitchen/dining room
- Modern shower room
- Access to shared rear garden
- Multiple transport links into London
- COUNCIL: Brent (D)