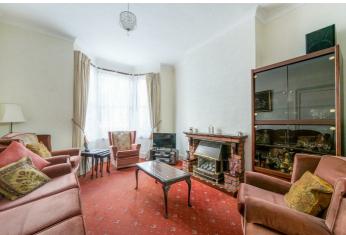

The Ground Floor features a bright bay fronted through lounge and a generously proportioned kitchen/diner at the rear, a W/C and a 57ft south west-facing garden. The First Floor comprises three bedrooms serviced by a three piece family bathroom. Further benefits include a side-return which is used as a utility room.