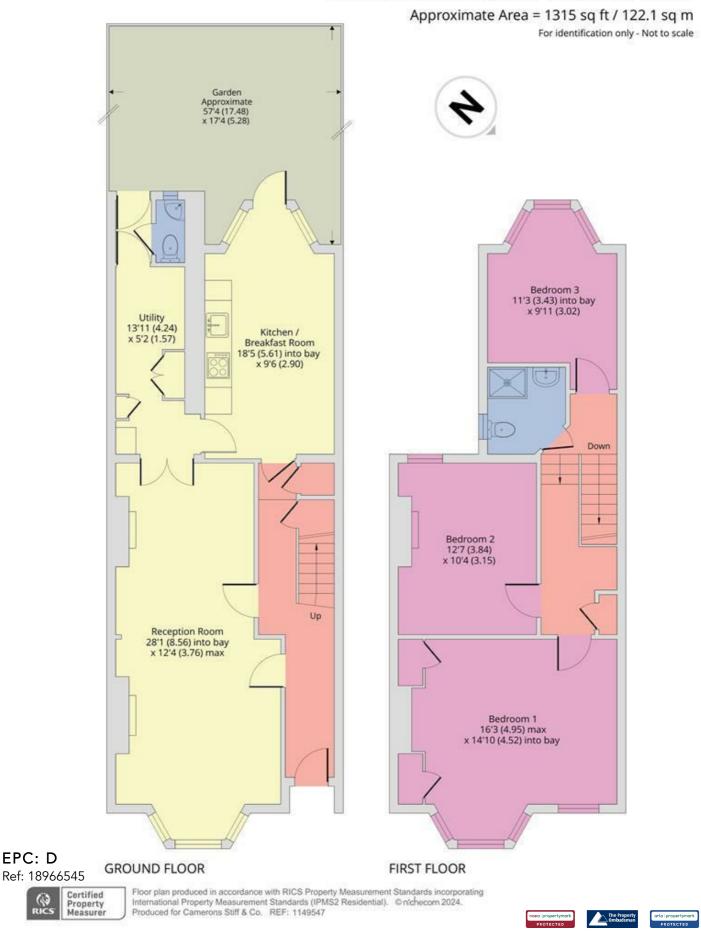

#### Freehold - £925,000

FOR SALE is this charming three-bedroom Victorian terraced property, offering 1,315 sq ft of internal living space. Located in the heart of Willesden Green, this property provides a rare chance to acquire and transform a spacious family home.

The Ground Floor features a bright bay fronted through lounge and a generously proportioned kitchen/diner at the rear, a W/C and a 57ft south west-facing garden. The First Floor comprises three bedrooms serviced by a three piece family bathroom. Further benefits include a side-return which is used as a utility room.

- Three-bedroom Victorian terraced property, offering 1315 sq ft
- 57ft south west-facing garden
- Room for extension (STPP)
- Willesden Green station (Jubilee Line Zone 2)
- COUNCIL: Brent (D)

020 8459 1133 enquiries@cameronsstiff.co.uk cameronsstiff.co.uk

EPC: D

0 RICS