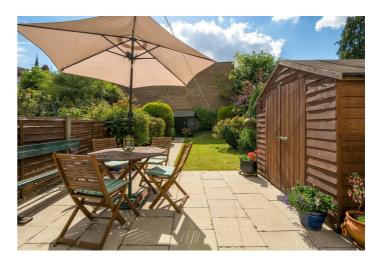

The Ground Floor features a bright bay fronted through lounge and a generously proportioned kitchen/diner at the rear, a W/C and a 57ft south west-facing garden. The First Floor comprises three bedrooms serviced by a three piece family bathroom. Further benefits include a side-return which is used as a utility room.

- Three-bedroom Victorian terraced property, offering 1315 sq ft
- 57ft south west-facing garden
- Room for extension (STPP)
- Willesden Green station (Jubilee Line Zone 2)
- COUNCIL: Brent (D)

020 8459 1133 enquiries@cameronsstiff.co.uk cameronsstiff.co.uk