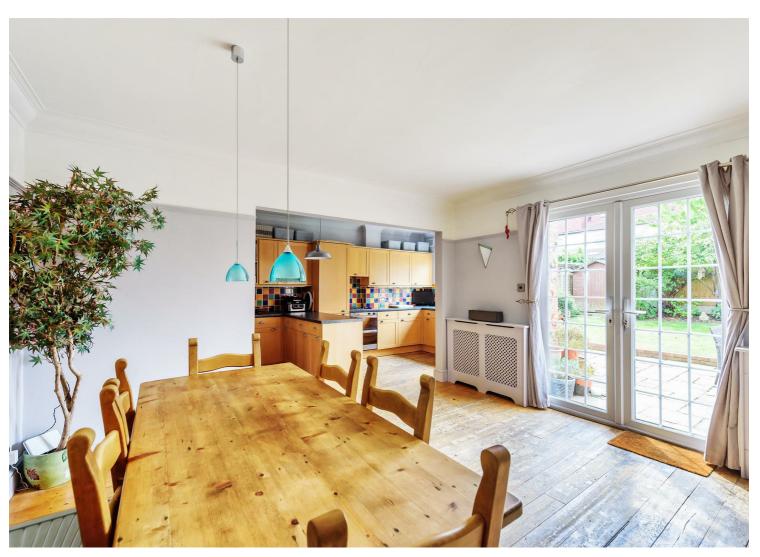

Offering a blend of contemporary styling and original architectural features throughout, the Ground Floor comprises a tessellated-tiled entrance hallway which leads to the reception room with a feature fireplace, the kitchen and dining room with access to the south-facing 44 ft private garden. The First Floor offers two large bedrooms with built-in wardrobes and a single room, all of which are serviced by a family bathroom. The main bedroom is set on the Top Floor with skylights and an en-suite bathroom.