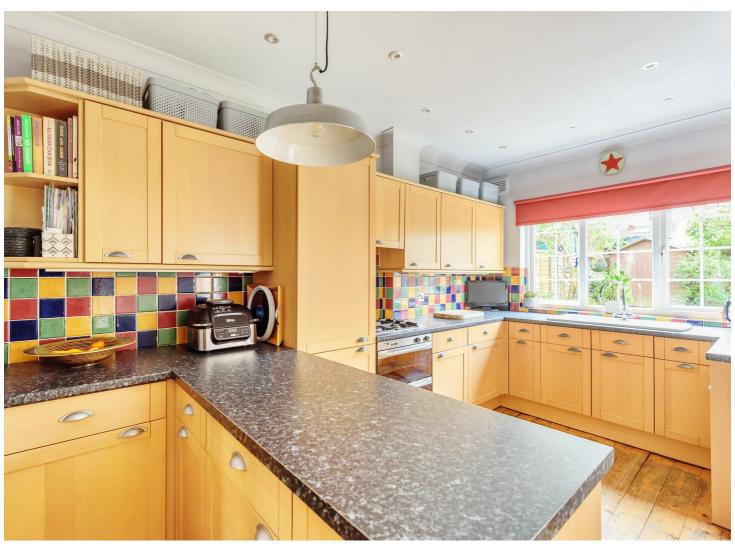

Offering a blend of contemporary styling and original architectural features throughout, the Ground Floor comprises a tessellated-tiled entrance hallway which leads to the reception room with a feature fireplace, the kitchen and dining room with access to the south-facing 44 ft private garden. The First Floor offers two large bedrooms with built-in wardrobes and a single room, all of which are serviced by a family bathroom. The main bedroom is set on the Top Floor with skylights and an en-suite bathroom.