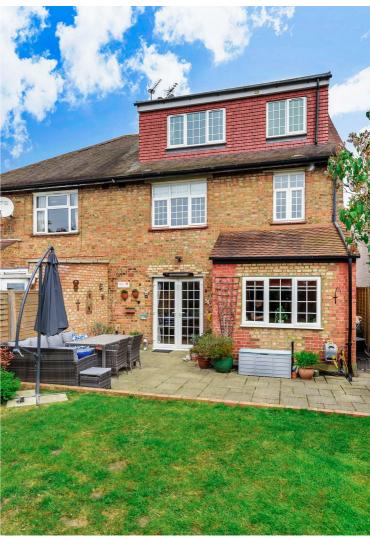

## Fleetwood Road, NW10 Freehold - £1,050,000

For Sale is this well presented four bedroom, semi-detached family home arranged over three Floors, offering 1680 sq ft, that is situated in the heart of the Dollis Hill Estate.

Offering a blend of contemporary styling and original architectural features throughout, the Ground Floor comprises a tessellated-tiled entrance hallway which leads to the reception room with a feature fireplace, the kitchen and dining room with access to the south-facing 44 ft private garden. The First Floor offers two large bedrooms with built-in wardrobes and a single room, all of which are serviced by a family bathroom. The main bedroom is set on the Top Floor with skylights and an en-suite bathroom.