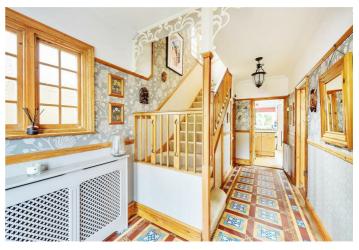

Offering a blend of contemporary styling and original architectural features throughout, the Ground Floor comprises a tessellated-tiled entrance hallway which leads to the reception room with a feature fireplace, the kitchen and dining room with access to the south-facing 44 ft private garden. The First Floor offers two large bedrooms with built-in wardrobes and a single room, all of which are serviced by a family bathroom. The main bedroom is set on the Top Floor with skylights and an en-suite bathroom.