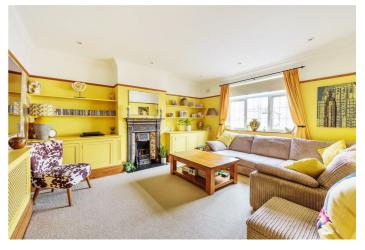

Offering a blend of contemporary styling and original architectural features throughout, the Ground Floor comprises a tessellated-tiled entrance hallway which leads to the reception room with a feature fireplace, the kitchen and dining room with access to the south-facing 44 ft private garden. The First Floor offers two large bedrooms with built-in wardrobes and a single room, all of which are serviced by a family bathroom. The main bedroom is set on the Top Floor with skylights and an en-suite bathroom.