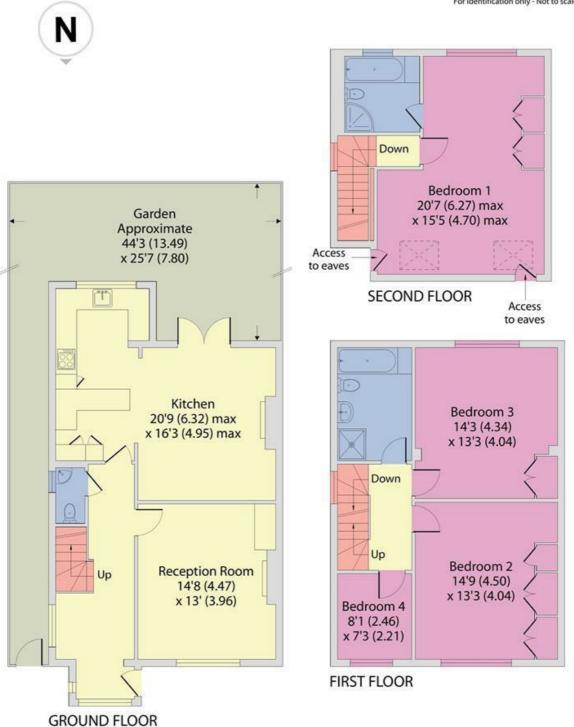

## Fleetwood Road, NW10 Freehold - £1,050,000

For Sale is this well presented four bedroom, semi-detached family home arranged over three Floors, offering 1680 sq ft, that is situated in the heart of the Dollis Hill Estate.

Offering a blend of contemporary styling and original architectural features throughout, the Ground Floor comprises a tessellated-tiled entrance hallway which leads to the reception room with a feature fireplace, the kitchen and dining room with access to the south-facing 44 ft private garden. The First Floor offers two large bedrooms with built-in wardrobes and a single room, all of which are serviced by a family bathroom. The main bedroom is set on the Top Floor with skylights and an en-suite bathroom.

## Fleetwood Road, London, NW10

Approximate Area = 1680 sq ft / 156 sq m
For identification only - Not to scale

Floor plan produced in accordance with RICS Property Measurement Standards incorporating International Property Measurement Standards (IPMS2 Residential). © nichecom 2024. Produced for Camerons Stiff & Co. REF: 840990