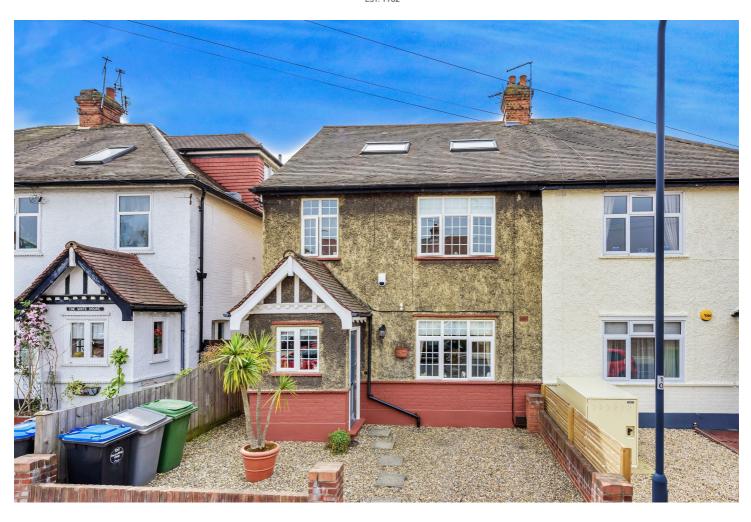

## Fleetwood Road, NW10 Freehold - £1,050,000

For Sale is this well presented four bedroom, semi-detached family home arranged over three Floors, offering 1680 sq ft, that is situated in the heart of the Dollis Hill Estate.

Offering a blend of contemporary styling and original architectural features throughout, the Ground Floor comprises a tessellated-tiled entrance hallway which leads to the reception room with a feature fireplace, the kitchen and dining room with access to the south-facing 44 ft private garden. The First Floor offers two large bedrooms with built-in wardrobes and a single room, all of which are serviced by a family bathroom. The main bedroom is set on the Top Floor with skylights and an en-suite bathroom.

Fleetwood Road is a quiet residential road on the West side of the coveted Dollis Hill Estate. The property is enviably situated moments from 86 acre Gladstone Park with its outdoor gym, children playgrounds, tennis courts and within close distance of local shops and greengrocers. Local transport links include Dollis Hill (Jubilee Line- Zone 2) station as well as local bus routes.

- Well presented 4 bedroom semi-detached house
- Offering 1680 sq ft of well laid out accommodation
- Original features throughout
- South-facing 44 ft private rear garden
- Transport: Dollis Hill (Jubilee-Zone 3)
- COUNCIL: Brent (E)