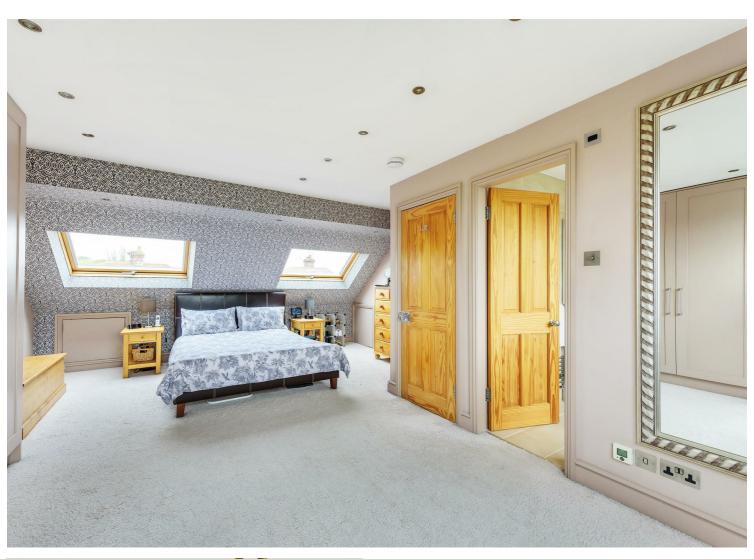

Offering a blend of contemporary styling and original architectural features throughout, the Ground Floor comprises a tessellated-tiled entrance hallway which leads to the reception room with a feature fireplace, the kitchen and dining room with access to the south-facing 44 ft private garden. The First Floor offers two large bedrooms with built-in wardrobes and a single room, all of which are serviced by a family bathroom. The main bedroom is set on the Top Floor with skylights and an en-suite bathroom.