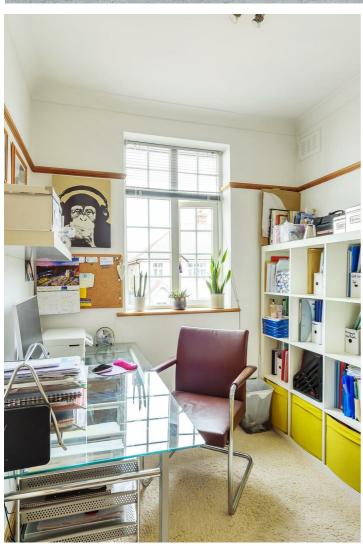

Offering a blend of contemporary styling and original architectural features throughout, the Ground Floor comprises a tessellated-tiled entrance hallway which leads to the reception room with a feature fireplace, the kitchen and dining room with access to the south-facing 44 ft private garden. The First Floor offers two large bedrooms with built-in wardrobes and a single room, all of which are serviced by a family bathroom. The main bedroom is set on the Top Floor with skylights and an en-suite bathroom.