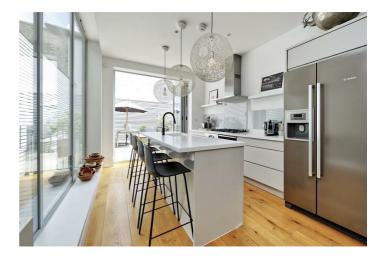

The Ground Floor comprises a bay fronted double reception room that leads to a contemporary fully fitted kitchen with bi-fold doors leading out to a spacious paved patio. The principal bedroom on the First Floor boasts fitted wardrobes and a four piece en-suite bathroom with a freestanding bath and double vanities. A double bedroom and a shower room complete this floor. The Second Floor contains a bedroom with an en-suite shower room, eaves storage and a terrace. On the Lower Ground Floor, you will find two further bedrooms, a bathroom, kitchenette and a patio.