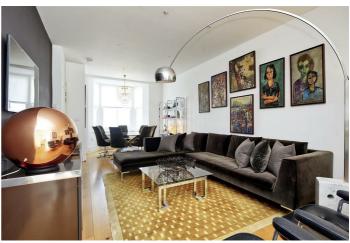

The Ground Floor comprises a bay fronted double reception room that leads to a contemporary fully fitted kitchen with bi-fold doors leading out to a spacious paved patio. The principal bedroom on the First Floor boasts fitted wardrobes and a four piece en-suite bathroom with a freestanding bath and double vanities. A double bedroom and a shower room complete this floor. The Second Floor contains a bedroom with an en-suite shower room, eaves storage and a terrace. On the Lower Ground Floor, you will find two further bedrooms, a bathroom, kitchenette and a patio.