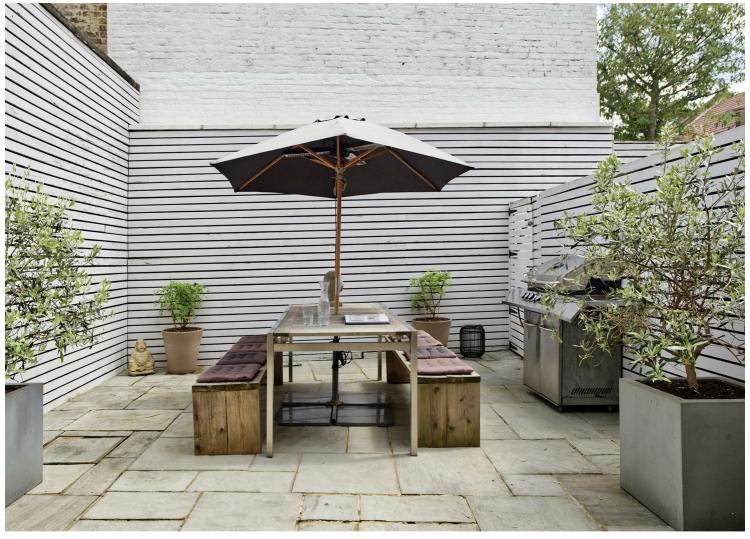

The Ground Floor comprises a bay fronted double reception room that leads to a contemporary fully fitted kitchen with bi-fold doors leading out to a spacious paved patio. The principal bedroom on the First Floor boasts fitted wardrobes and a four piece en-suite bathroom with a freestanding bath and double vanities. A double bedroom and a shower room complete this floor. The Second Floor contains a bedroom with an en-suite shower room, eaves storage and a terrace. On the Lower Ground Floor, you will find two further bedrooms, a bathroom, kitchenette and a patio.