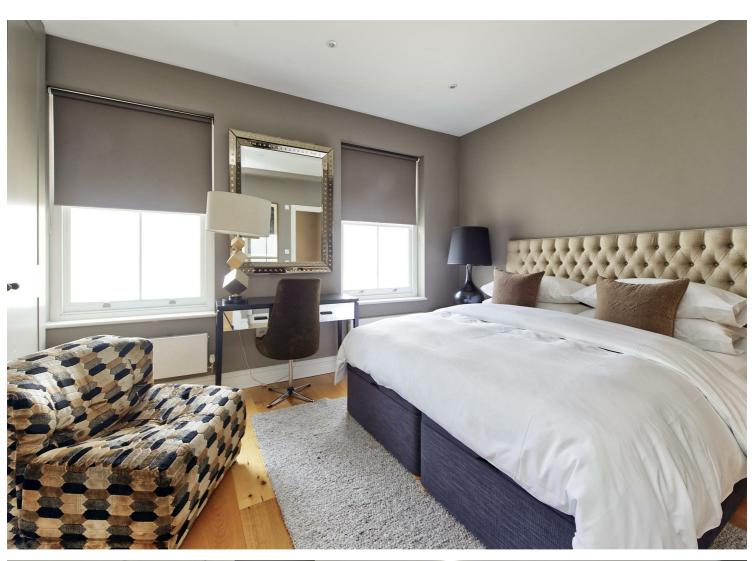

The Ground Floor comprises a bay fronted double reception room that leads to a contemporary fully fitted kitchen with bi-fold doors leading out to a spacious paved patio. The principal bedroom on the First Floor boasts fitted wardrobes and a four piece en-suite bathroom with a freestanding bath and double vanities. A double bedroom and a shower room complete this floor. The Second Floor contains a bedroom with an en-suite shower room, eaves storage and a terrace. On the Lower Ground Floor, you will find two further bedrooms, a bathroom, kitchenette and a patio.