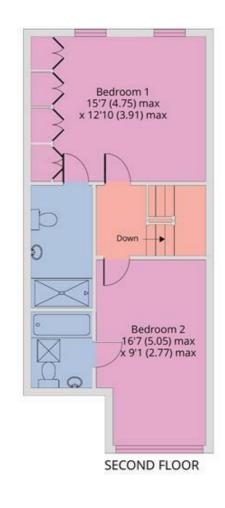

## Honeyman Close, London, NW6

Approximate Area = 1730 sq ft / 160.7 sq m For identification only - Not to scale

## **EPC: C** Ref: 16512259

Floor plan produced in accordance with RICS Property Measurement Standards incorporating International Property Measurement Standards (IPMS2 Residential). © ntchecom 2024. Produced for Camerons Stiff & Co. REF: 824551

The property is filled with natural light and comprises of a spacious reception room, a conservatory which leads onto the private 16 ft garden, a custom designed kitchen with underfloor heating and a cloakroom. The First Floor boasts two double bedrooms, one of which includes a Juliet balcony, fitted wardrobes and are both serviced by a modern family bathroom. The Second Floor offers two further double bedrooms which benefit from an en-suite shower room and fitted wardrobes.