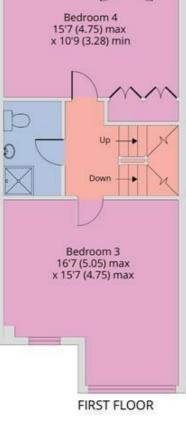

## Honeyman Close, London, NW6

Approximate Area = 1730 sq ft / 160.7 sq m For identification only - Not to scale

## **EPC: C** Ref: 16512259

Floor plan produced in accordance with RICS Property Measurement Standards incorporating International Property Measurement Standards (IPMS2 Residential). © ntchecom 2024. Produced for Camerons Stiff & Co. REF: 824551

The property is filled with natural light and comprises of a spacious reception room, a conservatory which leads onto the private 16 ft garden, a custom designed kitchen with underfloor heating and a cloakroom. The First Floor boasts two double bedrooms, one of which includes a Juliet balcony, fitted wardrobes and are both serviced by a modern family bathroom. The Second Floor offers two further double bedrooms which benefit from an en-suite shower room and fitted wardrobes.