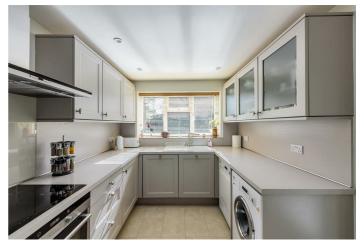

The property is filled with natural light and comprises of a spacious reception room, a conservatory which leads onto the private 16 ft garden, a custom designed kitchen with underfloor heating and a cloakroom. The First Floor boasts two double bedrooms, one of which includes a Juliet balcony, fitted wardrobes and are both serviced by a modern family bathroom. The Second Floor offers two further double bedrooms which benefit from an en-suite shower room and fitted wardrobes.