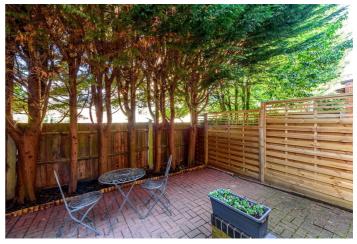

The property is filled with natural light and comprises of a spacious reception room, a conservatory which leads onto the private 16 ft garden, a custom designed kitchen with underfloor heating and a cloakroom. The First Floor boasts two double bedrooms, one of which includes a Juliet balcony, fitted wardrobes and are both serviced by a modern family bathroom. The Second Floor offers two further double bedrooms which benefit from an en-suite shower room and fitted wardrobes.

The development also offers a full time security guard/porter, private residents gym, swimming pool and secure off-street parking. The property is also within the catchment area of popular schools.

- 3 bedroom Townhouse For Sale offering 1730 sq ft
- A custom designed kitchen with underfloor heating
- Conservatory leading to a 16 ft rear garden
- Transport includes Willesden Green (Jubilee Zone 2)
- COUNCIL: Brent (G)