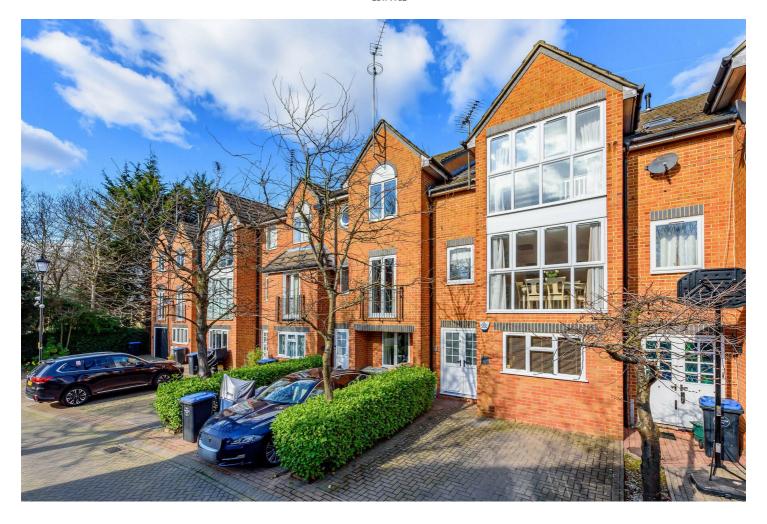

## Honeyman Close, NW6 Freehold - £1,100,000

For Sale is this well presented three storey townhouse, situated within a purpose built gated development in the heart of Brondesbury Park offering 1730 sq ft of accommodation.

The development also offers a full time security guard/porter, private residents gym, swimming pool and secure off-street parking. The property is also within the catchment area of popular schools.

- 3 bedroom Townhouse For Sale offering 1730 sq ft
- A custom designed kitchen with underfloor heating
- Conservatory leading to a 16 ft rear garden
- Transport includes Willesden Green (Jubilee Zone 2)
- COUNCIL: Brent (G)