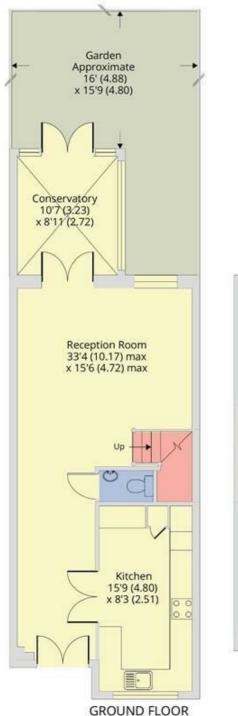

## Honeyman Close, London, NW6

Approximate Area = 1730 sq ft / 160.7 sq m For identification only - Not to scale

## **EPC: C** Ref: 16512259

Floor plan produced in accordance with RICS Property Measurement Standards incorporating International Property Measurement Standards (IPMS2 Residential). © ntchecom 2024. Produced for Camerons Stiff & Co. REF: 824551