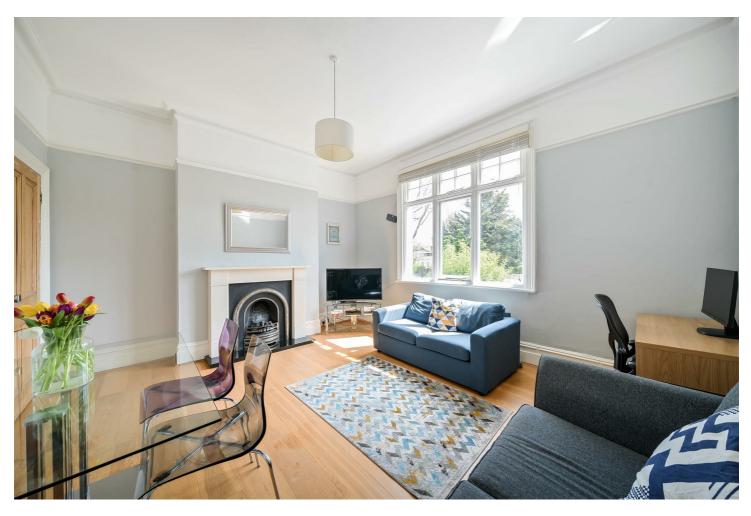

## Heathfield Park, NW2 Leasehold - £450,000

For Sale solely through Camerons Stiff is this superb one bedroom First Floor flat, offering 694 sq ft of this Victorian house.

The property comprises a spacious 15 ft reception room with high ceilings, decorative cornicing and a feature fireplace, a separate fully fitted kitchen, a large double bedroom and a three-piece bathroom.

- 1 bedroom First Floor flat offering 694 sq ft
- Large reception room with a feature fireplace & decorative cornicing
- Transport links: Willesden Green (Jubilee Zone 2)
- COUNCIL: Brent (D)
- Viewing is highly recommended