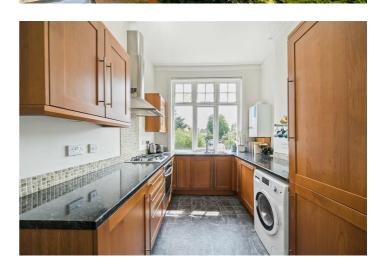

## Heathfield Park, NW2 Leasehold - £450,000

For Sale solely through Camerons Stiff is this superb one bedroom First Floor flat, offering 694 sq ft of this Victorian house.

The property comprises a spacious 15 ft reception room with high ceilings, decorative cornicing and a feature fireplace, a separate fully fitted kitchen, a large double bedroom and a three-piece bathroom.