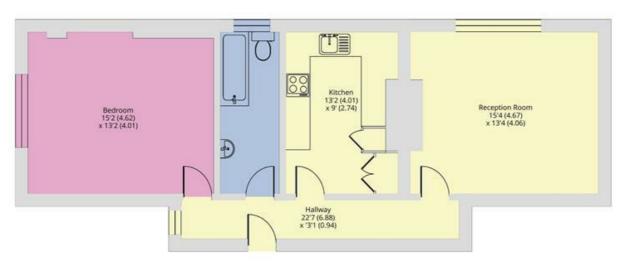

## Heathfield Park, London, NW2

Approximate Area = 694 sq ft / 64.5 sq m
For identification only - Not to scale

FIRST FLOOR

Floor plan produced in accordance with RICS Property Measurement Standards incorporating International Property Measurement Standards (IPMS2 Residential). © nichecom 2024. Produced for Camerons Stiff & Co. REF: 1125552