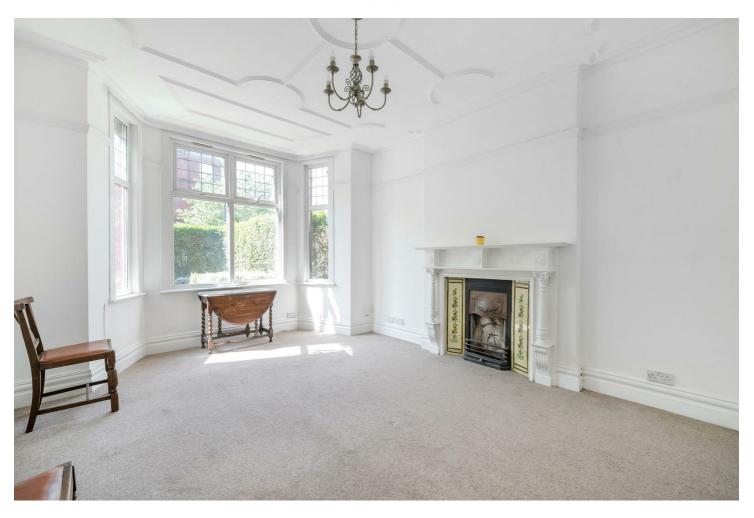

Offering 978 sq ft of well-proportioned accommodation that comprises a bay fronted reception room with high ceilings, a separate kitchen/diner, a private 43 ft rear garden, three double bedrooms and a three-piece bathroom suite. Further benefits include a private entrance, a host of period features including original flooring, decorative ceiling moulding, picture rails and original cast iron fireplaces.