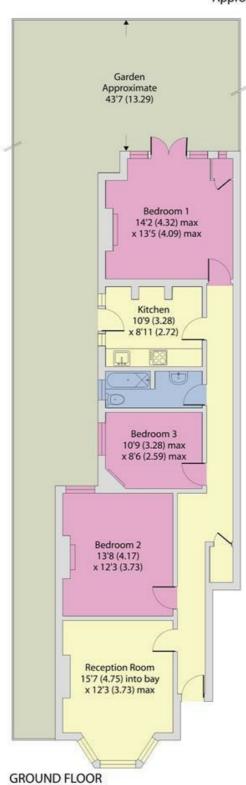

## St. Pauls Avenue, London, NW2

Approximate Area = 978 sq ft / 90.9 sq m

For identification only - Not to scale

Floor plan produced in accordance with RICS Property Measurement Standards incorporating International Property Measurement Standards (IPMS2 Residential). © nichecom 2024. Produced for Camerons Stiff & Co. REF: 802725