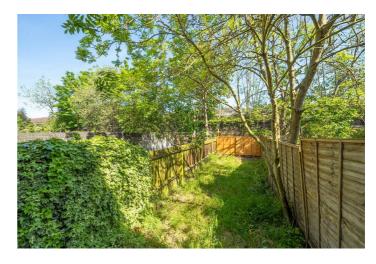

Offering 978 sq ft of well-proportioned accommodation that comprises a bay fronted reception room with high ceilings, a separate kitchen/diner, a private 43 ft rear garden, three double bedrooms and a three-piece bathroom suite. Further benefits include a private entrance, a host of period features including original flooring, decorative ceiling moulding, picture rails and original cast iron fireplaces.

- Offered Chain-Free with a Share of Freehold
- 3 bedroom Garden Flat boasting 978 sq ft
- 43 ft mature private garden
- Transport links: Willesden Green (Jubilee Zone 2)
- COUNCIL: Brent (D)