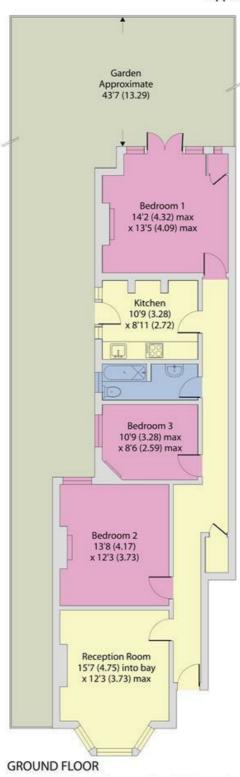

Offering 978 sq ft of well-proportioned accommodation that comprises a bay fronted reception room with high ceilings, a separate kitchen/diner, a private 43 ft rear garden, three double bedrooms and a three-piece bathroom suite. Further benefits include a private entrance, a host of period features including original flooring, decorative ceiling moulding, picture rails and original cast iron fireplaces.

- Offered Chain-Free with a Share of Freehold
- 3 bedroom Garden Flat boasting 978 sq ft
- 43 ft mature private garden
- Transport links: Willesden Green (Jubilee Zone 2)
- COUNCIL: Brent (D)

Approximate Area = 978 sq ft / 90.9 sq m

For identification only - Not to scale

Floor plan produced in accordance with RICS Property Measurement Standards incorporating International Property Measurement Standards (IPMS2 Residential). © ntchecom 2024. Produced for Camerons Stiff & Co. REF: 802725