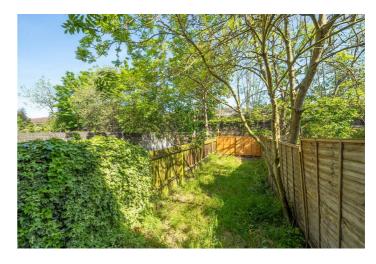

Offering 978 sq ft of well-proportioned accommodation that comprises a bay fronted reception room with high ceilings, a separate kitchen/diner, a private 43 ft rear garden, three double bedrooms and a three-piece bathroom suite. Further benefits include a private entrance, a host of period features including original flooring, decorative ceiling moulding, picture rails and original cast iron fireplaces.

- Offered Chain-Free with a Share of Freehold
- 3 bedroom Garden Flat boasting 978 sq ft
- 43 ft mature private garden
- Transport links: Willesden Green (Jubilee Zone 2)
- COUNCIL: Brent (D)

Approximate Area = 978 sq ft / 90.9 sq m