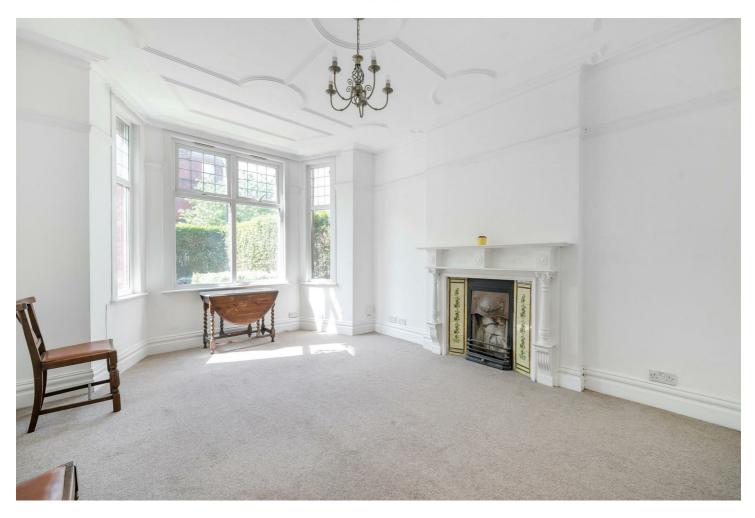

Offering 978 sq ft of well-proportioned accommodation that comprises a bay fronted reception room with high ceilings, a separate kitchen/diner, a private 43 ft rear garden, three double bedrooms and a three-piece bathroom suite. Further benefits include a private entrance, a host of period features including original flooring, decorative ceiling moulding, picture rails and original cast iron fireplaces.