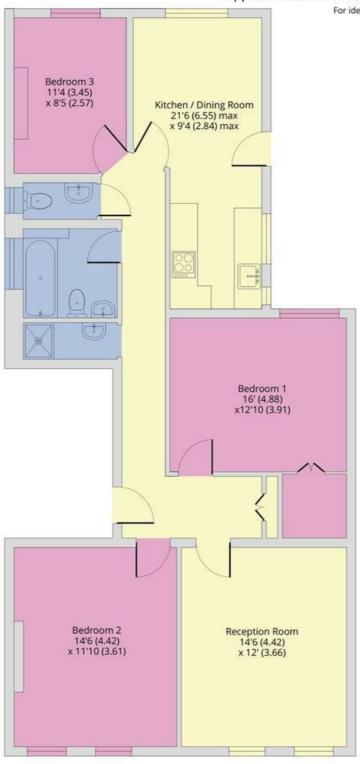

## Park Avenue, NW2 Leasehold - £550,000

For Sale is this bright and spacious three double bedroom apartment situated on the Second Floor of this detached red brick period conversion on Park Avenue.

Offering 1,039 sq ft of well proportioned accommodation that comprises a large reception room, separate kitchen/dining room, guest WC, shower room and three double bedrooms serviced by a family bathroom. Other benefits include wood flooring, high ceilings, long lease and low building running costs.

## Park Avenue, London, NW2

Approximate Area = 1039 sq ft / 96.5 sq m
For identification only - Not to scale

## SECOND FLOOR

Floor plan produced in accordance with RICS Property Measurement Standards incorporating International Property Measurement Standards (IPMS2 Residential). © nichecom 2024. Produced for Camerons Stiff & Co. REF: 1121553