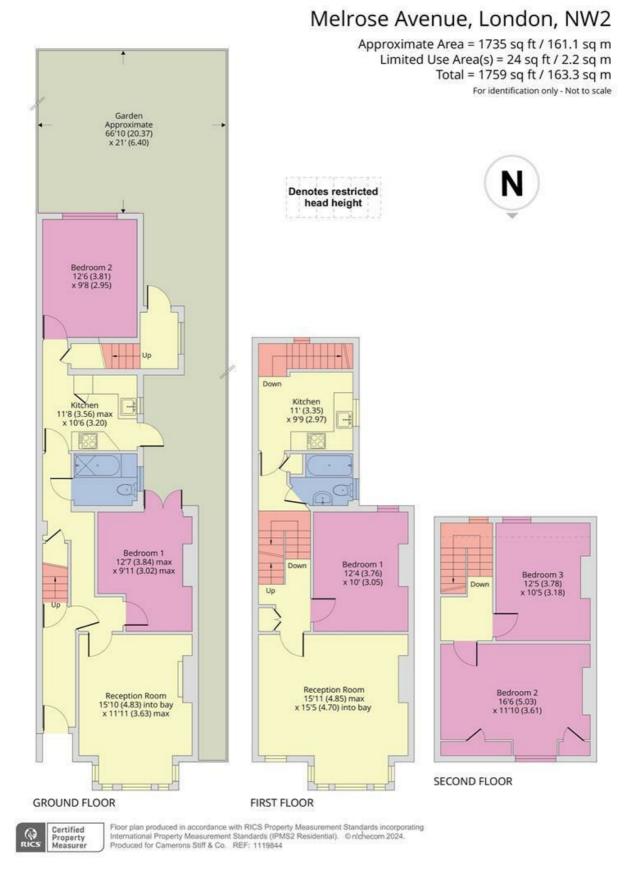

### Melrose Avenue, NW2 Freehold - £1,250,000

FOR SALE solely through Camerons Stiff is this 1,759 sq ft house on Melrose Avenue. The property is currently arranged as two self-contained apartments, but the owner is looking to sell the Freehold.

The Ground Floor apartment comprises a bay fronted reception room with original wood flooring, two double bedrooms, a family bathroom and a separate kitchen leading out to the 66 ft south facing mature garden. The First and Second Floor offer a duplex apartment and comprises a spacious reception room with a separate kitchen, a family bathroom and three double bedrooms.