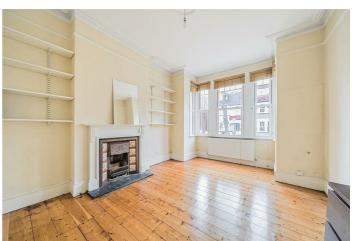

The Ground Floor apartment comprises a bay fronted reception room with original wood flooring, two double bedrooms, a family bathroom and a separate kitchen leading out to the 66 ft south facing mature garden. The First and Second Floor offer a duplex apartment and comprises a spacious reception room with a separate kitchen, a family bathroom and three double bedrooms.