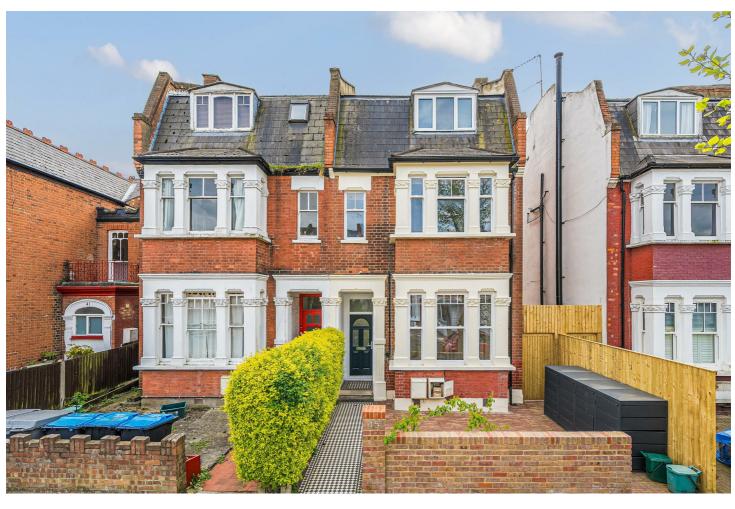

### Melrose Avenue, NW2 Freehold - £1,250,000

FOR SALE solely through Camerons Stiff is this 1,759 sq ft house on Melrose Avenue. The property is currently arranged as two self-contained apartments, but the owner is looking to sell the Freehold.

The Ground Floor apartment comprises a bay fronted reception room with original wood flooring, two double bedrooms, a family bathroom and a separate kitchen leading out to the 66 ft south facing mature garden. The First and Second Floor offer a duplex apartment and comprises a spacious reception room with a separate kitchen, a family bathroom and three double bedrooms.