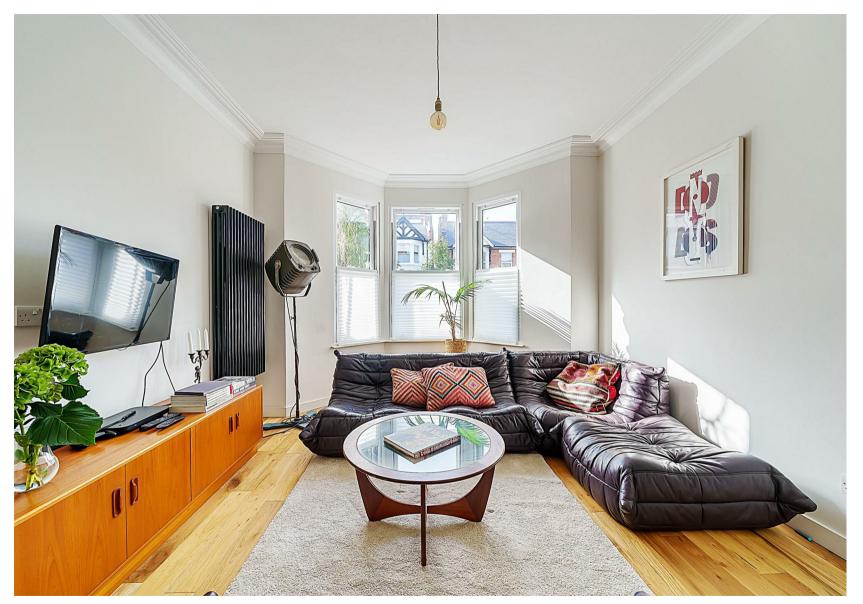

From the moment you enter, the Victorian era's rich heritage is palpable, with original features lovingly preserved throughout. The charming two front reception rooms offer beautiful bay windows, hard wooden flooring, feature fireplace and high ceilings. The rear portion, along with thoughtfully designed side and rear extensions, features floor-to-ceiling bi-fold doors and skylight that flood the kitchen, dining, and entertainment area with natural light. This space showcases striking poured concrete flooring, creating a harmonious flow to the immaculately presented private garden and studio at the rear.