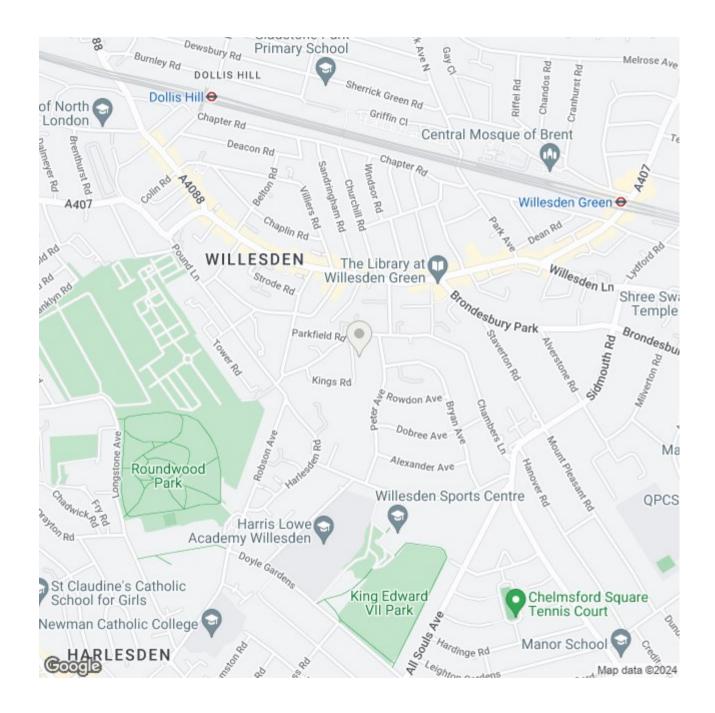

## Location

Kings Road is a tree-lined street within close distance to the local amenities found on Willesden High Road and Walm Lane with a superb array of cafes, delis, bars and restaurants. The local schools include Newfield Primary School as well as Saint Mary Magdalen's Junior School. Easy access is available to many good Private schools in the area. Excellent transport links are available via Willesden Green (Jubilee – Zone 2) and Cricklewood Thameslink within a short walking distance. The popular Roundwood Park is only moments away. Access to Brent Cross Shopping Centre, Westfield Shopping Centre and the West End are all within easy reach.