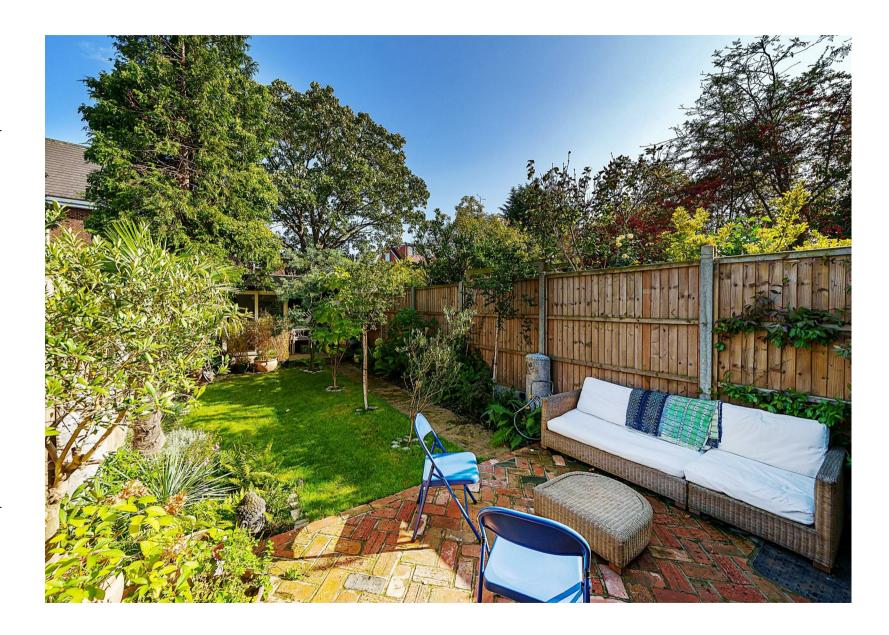

From the moment you enter, the Victorian era's rich heritage is palpable, with original features lovingly preserved throughout. The charming two front reception rooms offer beautiful bay windows, hard wooden flooring, feature fireplace and high ceilings. The rear portion, along with thoughtfully designed side and rear extensions, features floor-to-ceiling bi-fold doors and skylight that flood the kitchen, dining, and entertainment area with natural light. This space showcases striking poured concrete flooring, creating a harmonious flow to the immaculately presented private garden and studio at the rear.

Early viewing is recommended.

- 5 bedroom Victorian house set over 3 floors
- 2,486 sq ft of charming accommodation throughout
- Contemporary & character features
- Bay windows, hardwood flooring, feature fireplace
- Modern kitchen/dining room with concrete flooring, skylight & floor to ceiling bi-fold doors
- Private 56 ft garden with a self-contained studio space at the rear
- Transport: Willesden Green (Jubilee - Zone 2)
- Council Tax: Brent (E)
- Viewing is highly recommended