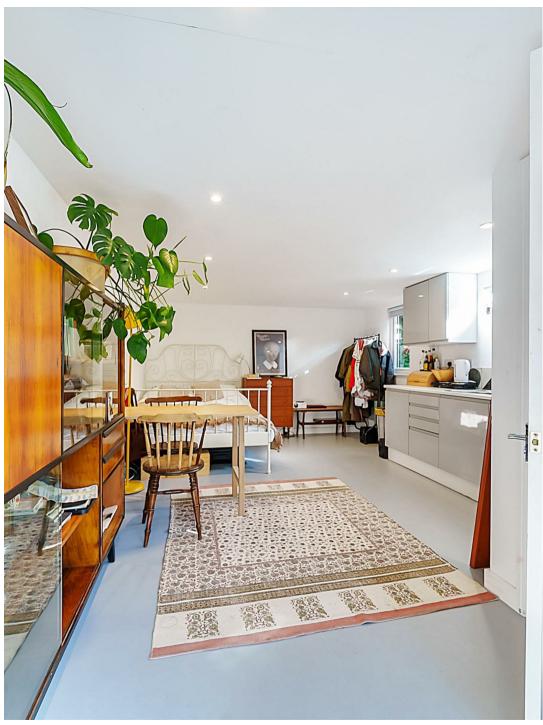

From the moment you enter, the Victorian era's rich heritage is palpable, with original features lovingly preserved throughout. The charming two front reception rooms offer beautiful bay windows, hard wooden flooring, feature fireplace and high ceilings. The rear portion, along with thoughtfully designed side and rear extensions, features floor-to-ceiling bi-fold doors and skylight that flood the kitchen, dining, and entertainment area with natural light. This space showcases striking poured concrete flooring, creating a harmonious flow to the immaculately presented private garden and studio at the rear.

Upstairs, on the First Floor you will find three bedrooms and a family bathroom that maintain the home's character while offering modern comforts. The principal bedroom boasts a stunning en-suite bathroom with a walk-in shower, a luxurious roll-top bath, and his and hers sinks. On the Top Floor there are two additional bedrooms and a second family bathroom provide ample space for family or guests. In this exquisite home, no detail has been overlooked, making it a truly exceptional find.