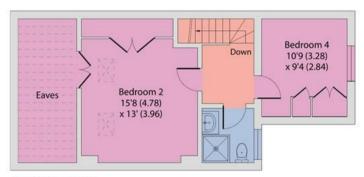

Upstairs, on the First Floor you will find three bedrooms and a family bathroom that maintain the home's character while offering modern comforts. The principal bedroom boasts a stunning en-suite bathroom with a walk-in shower, a luxurious roll-top bath, and his and hers sinks. On the Top Floor there are two additional bedrooms and a second family bathroom provide ample space for family or guests. In this exquisite home, no detail has been overlooked, making it a truly exceptional find.

## Kings Road, London, NW10

Approximate Area = 2151 sq ft / 199.8 sq m Limited Use Area(s) = 108 sq ft / 10 sq m Outbuilding = 227 sq ft / 21 sq m Total = 2486 sq ft / 230.8 sq m

For identification only - Not to scale

SECOND FLOOR

**GROUND FLOOR** 

Floor plan produced in accordance with RICS Property Measurement Standards incorporating International Property Measurement Standards (IPMS2 Residential). © nichecom 2024. Produced for Camerons Stiff & Co. REF: 1038034