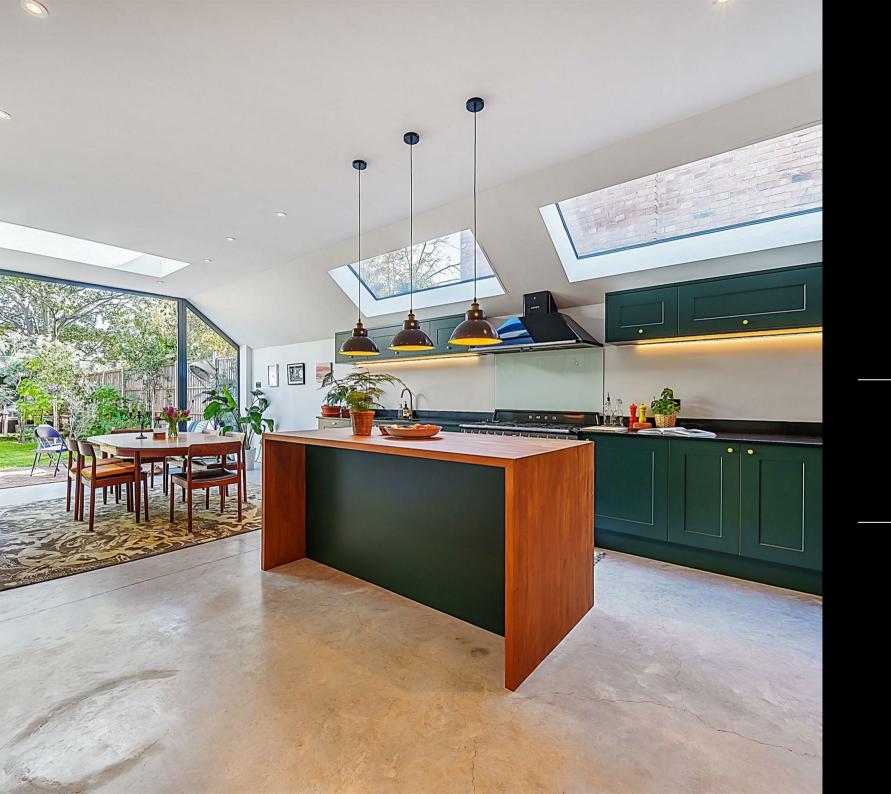

From the moment you enter, the Victorian era's rich heritage is palpable, with original features lovingly preserved throughout. The charming two front reception rooms offer beautiful bay windows, hard wooden flooring, feature fireplace and high ceilings. The rear portion, along with thoughtfully designed side and rear extensions, features floor-to-ceiling bi-fold doors and skylight that flood the kitchen, dining, and entertainment area with natural light. This space showcases striking poured concrete flooring, creating a harmonious flow to the immaculately presented private garden and studio at the rear.