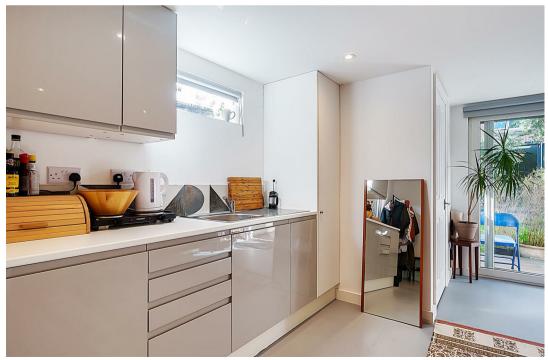

From the moment you enter, the Victorian era's rich heritage is palpable, with original features lovingly preserved throughout. The charming two front reception rooms offer beautiful bay windows, hard wooden flooring, feature fireplace and high ceilings. The rear portion, along with thoughtfully designed side and rear extensions, features floor-to-ceiling bi-fold doors and skylight that flood the kitchen, dining, and entertainment area with natural light. This space showcases striking poured concrete flooring, creating a harmonious flow to the immaculately presented private garden and studio at the rear.