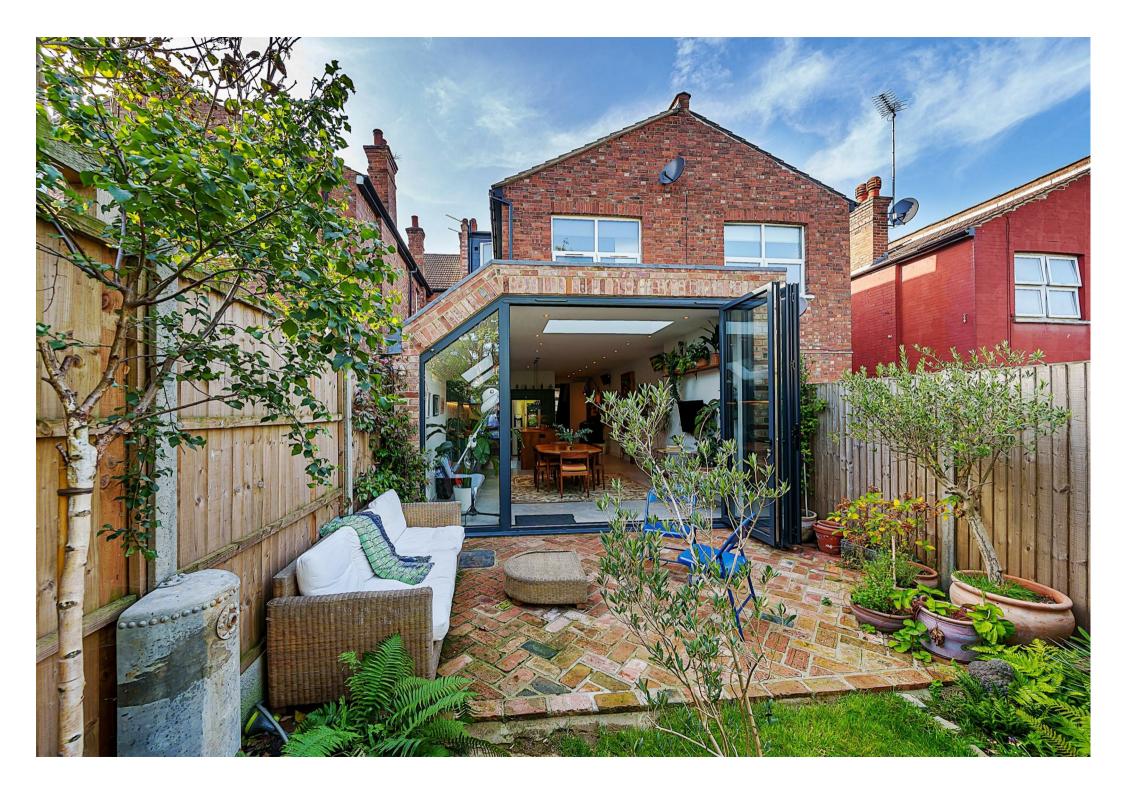

From the moment you enter, the Victorian era's rich heritage is palpable, with original features lovingly preserved throughout. The charming two front reception rooms offer beautiful bay windows, hard wooden flooring, feature fireplace and high ceilings. The rear portion, along with thoughtfully designed side and rear extensions, features floor-to-ceiling bi-fold doors and skylight that flood the kitchen, dining, and entertainment area with natural light. This space showcases striking poured concrete flooring, creating a harmonious flow to the immaculately presented private garden and studio at the rear.

Early viewing is recommended.

- 5 bedroom Victorian house set over 3 floors
- 2,486 sq ft of charming accommodation throughout
- Contemporary & character features
- Bay windows, hardwood flooring, feature fireplace
- Modern kitchen/dining room with concrete flooring, skylight & floor to ceiling bi-fold doors
- Private 56 ft garden with a self-contained studio space at the rear
- Transport: Willesden Green (Jubilee - Zone 2)
- Council Tax: Brent (E)
- Viewing is highly recommended