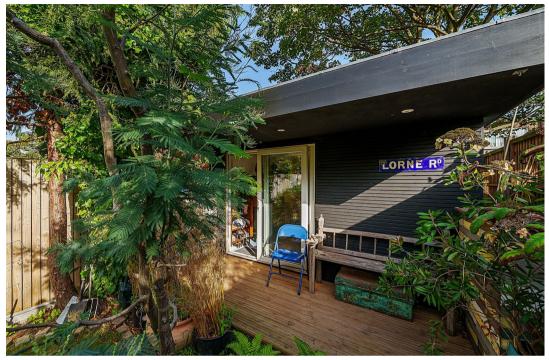

From the moment you enter, the Victorian era's rich heritage is palpable, with original features lovingly preserved throughout. The charming two front reception rooms offer beautiful bay windows, hard wooden flooring, feature fireplace and high ceilings. The rear portion, along with thoughtfully designed side and rear extensions, features floor-to-ceiling bi-fold doors and skylight that flood the kitchen, dining, and entertainment area with natural light. This space showcases striking poured concrete flooring, creating a harmonious flow to the immaculately presented private garden and studio at the rear.

Early viewing is recommended.

- 5 bedroom Victorian house set over 3 floors
- 2,486 sq ft of charming accommodation throughout
- Contemporary & character features
- Bay windows, hardwood flooring, feature fireplace
- Modern kitchen/dining room with concrete flooring, skylight & floor to ceiling bi-fold doors
- Private 56 ft garden with a self-contained studio space at the rear
- Transport: Willesden Green (Jubilee - Zone 2)
- Council Tax: Brent (E)
- Viewing is highly recommended