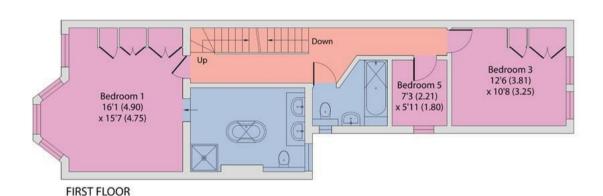

Upstairs, on the First Floor you will find three bedrooms and a family bathroom that maintain the home's character while offering modern comforts. The principal bedroom boasts a stunning en-suite bathroom with a walk-in shower, a luxurious roll-top bath, and his and hers sinks. On the Top Floor there are two additional bedrooms and a second family bathroom provide ample space for family or guests. In this exquisite home, no detail has been overlooked, making it a truly exceptional find.

## Kings Road, London, NW10

Approximate Area = 2151 sq ft / 199.8 sq m Limited Use Area(s) = 108 sq ft / 10 sq m Outbuilding = 227 sq ft / 21 sq m Total = 2486 sq ft / 230.8 sq m

For identification only - Not to scale

SECOND FLOOR

**GROUND FLOOR** 

Floor plan produced in accordance with RICS Property Measurement Standards incorporating International Property Measurement Standards (IPMS2 Residential). © nichecom 2024. Produced for Camerons Stiff & Co. REF: 1038034