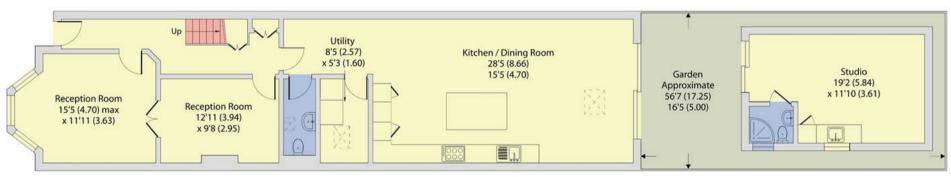

## Kings Road, London, NW10

Approximate Area = 2151 sq ft / 199.8 sq m Limited Use Area(s) = 108 sq ft / 10 sq m Outbuilding = 227 sq ft / 21 sq m Total = 2486 sq ft / 230.8 sq m

For identification only - Not to scale

SECOND FLOOR

**GROUND FLOOR** 

Floor plan produced in accordance with RICS Property Measurement Standards incorporating International Property Measurement Standards (IPMS2 Residential). © nichecom 2024. Produced for Camerons Stiff & Co. REF: 1038034

 $Approx\ 2486.00\ sq\ ft$ 

EPC: C

Brent (E)

Ref: 18226595