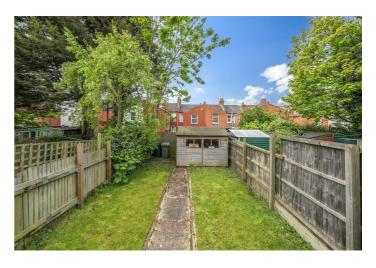

The Ground Floor offers a bright bay fronted reception room, a dining room, large kitchen/diner with access to the 35 ft west-facing private rear garden, a second double bedroom, a guest WC and a shower room. The Top Floor comprises three large bedrooms, including the bay fronted bedroom, which are serviced by a family bathroom.

- Charming 4 bedroom Period terraced house
- Offering 1,425 sq ft of accommodation
- 35 ft west-facing private rear garden
- Willesden Green (Jubilee Zone 2) & Cricklewood Thameslink
- Viewing highly recommended
- COUNCIL: Brent (E)