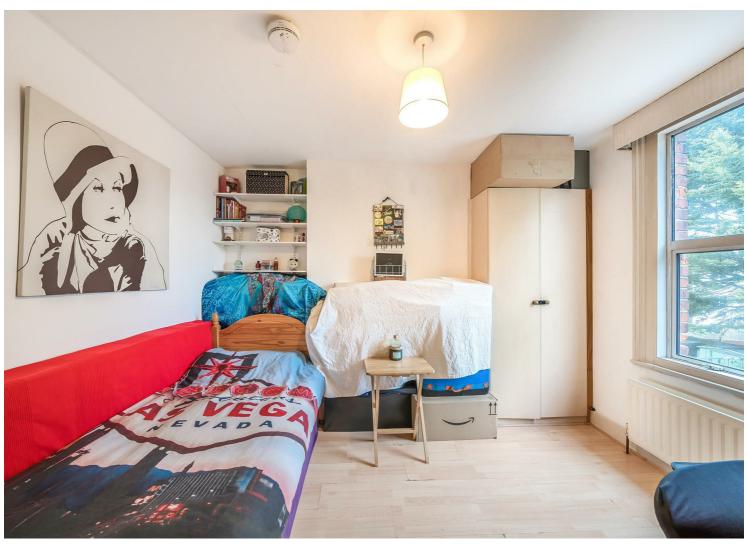

The Ground Floor offers a bright bay fronted reception room, a dining room, large kitchen/diner with access to the 35 ft west-facing private rear garden, a second double bedroom, a guest WC and a shower room. The Top Floor comprises three large bedrooms, including the bay fronted bedroom, which are serviced by a family bathroom.