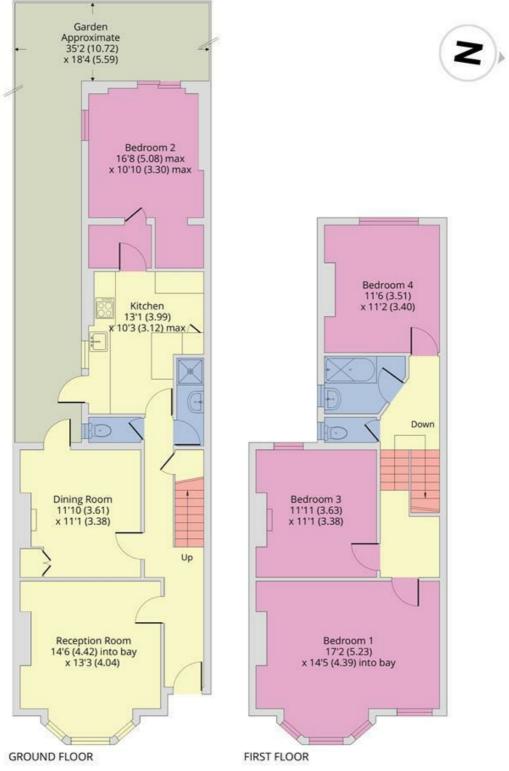

## Pine Road, NW2 Freehold - £775,000

FOR SALE is this charming four bedroom Period terraced house offering 1,425 sq ft of accommodation set in the heart of Cricklewood. The property is offered with vacant possession and there is potential to extend at the side and into the loft (SSTP).

The Ground Floor offers a bright bay fronted reception room, a dining room, large kitchen/diner with access to the 35 ft west-facing private rear garden, a second double bedroom, a guest WC and a shower room. The Top Floor comprises three large bedrooms, including the bay fronted bedroom, which are serviced by a family bathroom.

- Charming 4 bedroom Period terraced house
- Offering 1,425 sq ft of accommodation
- 35 ft west-facing private rear garden
- Willesden Green (Jubilee Zone 2) & Cricklewood Thameslink
- Viewing highly recommended
- COUNCIL: Brent (E)

## Pine Road, London, NW2

Approximate Area = 1425 sq ft / 132.3 sq m

For identification only - Not to scale

Floor plan produced in accordance with RICS Property Measurement Standards incorporating International Property Measurement Standards (IPMS2 Residential). © nichecom 2024. Produced for Camerons Stiff & Co. REF: 1120951