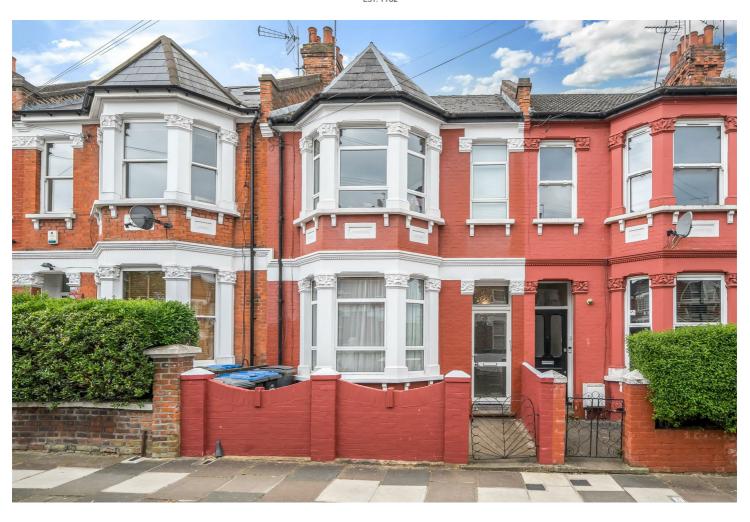

## Pine Road, NW2 Freehold - £775,000

FOR SALE is this charming four bedroom Period terraced house offering 1,425 sq ft of accommodation set in the heart of Cricklewood. The property is offered with vacant possession and there is potential to extend at the side and into the loft (SSTP).

The Ground Floor offers a bright bay fronted reception room, a dining room, large kitchen/diner with access to the 35 ft west-facing private rear garden, a second double bedroom, a guest WC and a shower room. The Top Floor comprises three large bedrooms, including the bay fronted bedroom, which are serviced by a family bathroom.

- Charming 4 bedroom Period terraced house
- Offering 1,425 sq ft of accommodation
- 35 ft west-facing private rear garden
- Willesden Green (Jubilee Zone 2) & Cricklewood Thameslink
- Viewing highly recommended
- COUNCIL: Brent (E)