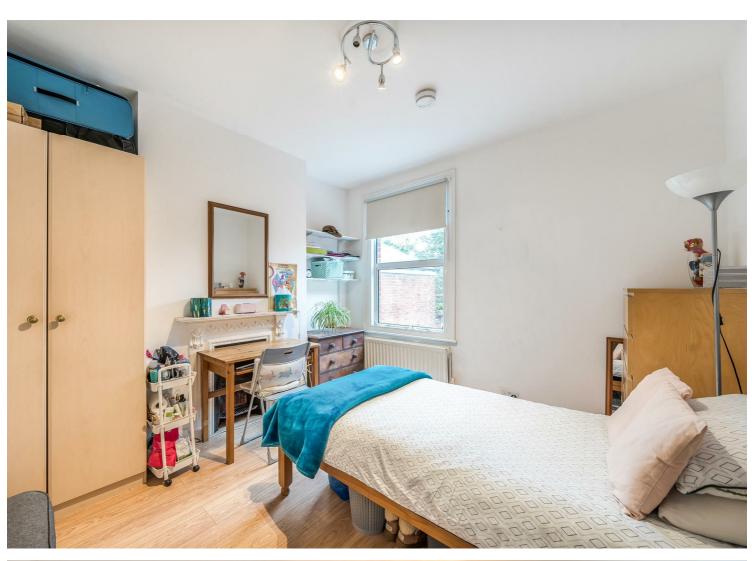

The Ground Floor offers a bright bay fronted reception room, a dining room, large kitchen/diner with access to the 35 ft west-facing private rear garden, a second double bedroom, a guest WC and a shower room. The Top Floor comprises three large bedrooms, including the bay fronted bedroom, which are serviced by a family bathroom.