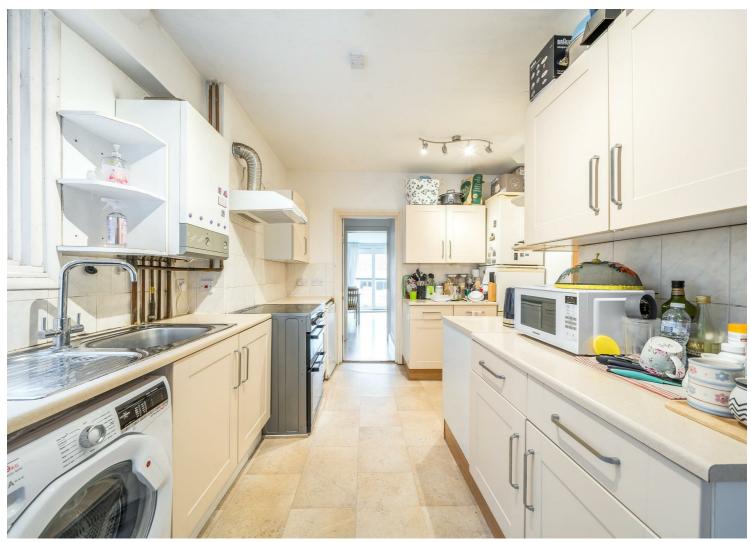

The Ground Floor offers a bright bay fronted reception room, a dining room, large kitchen/diner with access to the 35 ft west-facing private rear garden, a second double bedroom, a guest WC and a shower room. The Top Floor comprises three large bedrooms, including the bay fronted bedroom, which are serviced by a family bathroom.