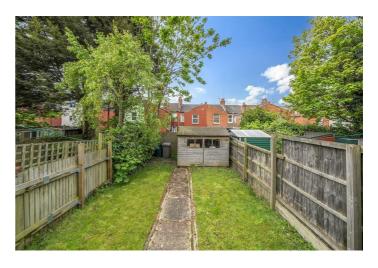

The Ground Floor offers a bright bay fronted reception room, a dining room, large kitchen/diner with access to the 35 ft west-facing private rear garden, a second double bedroom, a guest WC and a shower room. The Top Floor comprises three large bedrooms, including the bay fronted bedroom, which are serviced by a family bathroom.

- Charming 4 bedroom Period terraced house
- Offering 1,425 sq ft of accommodation
- 35 ft west-facing private rear garden
- Willesden Green (Jubilee Zone 2) & Cricklewood Thameslink
- Viewing highly recommended
- COUNCIL: Brent (E)