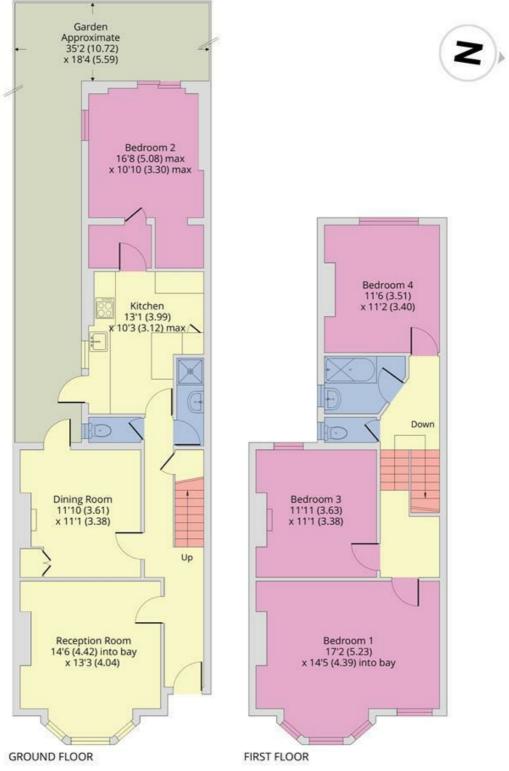

The Ground Floor offers a bright bay fronted reception room, a dining room, large kitchen/diner with access to the 35 ft west-facing private rear garden, a second double bedroom, a guest WC and a shower room. The Top Floor comprises three large bedrooms, including the bay fronted bedroom, which are serviced by a family bathroom.

## Pine Road, London, NW2

Approximate Area = 1425 sq ft / 132.3 sq m

For identification only - Not to scale

Floor plan produced in accordance with RICS Property Measurement Standards incorporating International Property Measurement Standards (IPMS2 Residential). © nichecom 2024. Produced for Camerons Stiff & Co. REF: 1120951