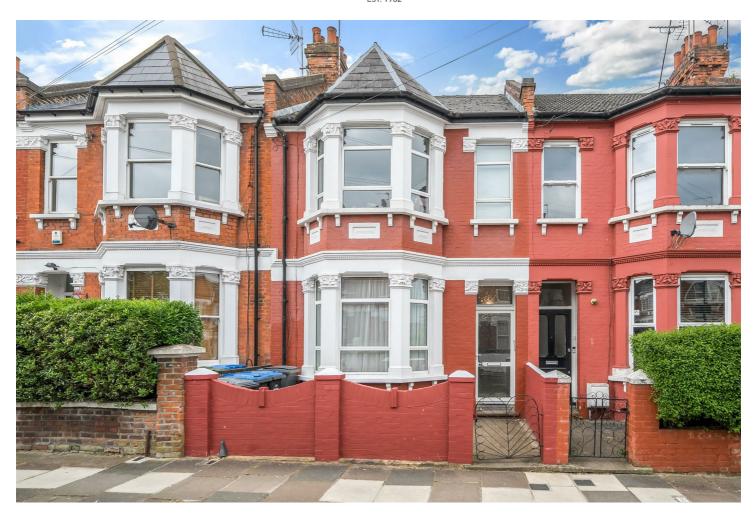

## Pine Road, NW2 Freehold - £789,000

FOR SALE is this charming four bedroom Period terraced house offering 1,425 sq ft of accommodation set in the heart of Cricklewood. The property is offered with vacant possession and there is potential to extend at the side and into the loft (SSTP).

Pine Road is moments away from Cricklewood Broadway and Willesden Green. The area offers an excellent array of local bars, restaurants and the green open spaces of the award winning 86-acre Gladstone Park.

- Charming 4 bedroom Period terraced house
- Offering 1,425 sq ft of accommodation
- 35 ft west-facing private rear garden
- Willesden Green (Jubilee Zone 2) & Cricklewood Thameslink
- Viewing highly recommended
- COUNCIL: Brent (E)