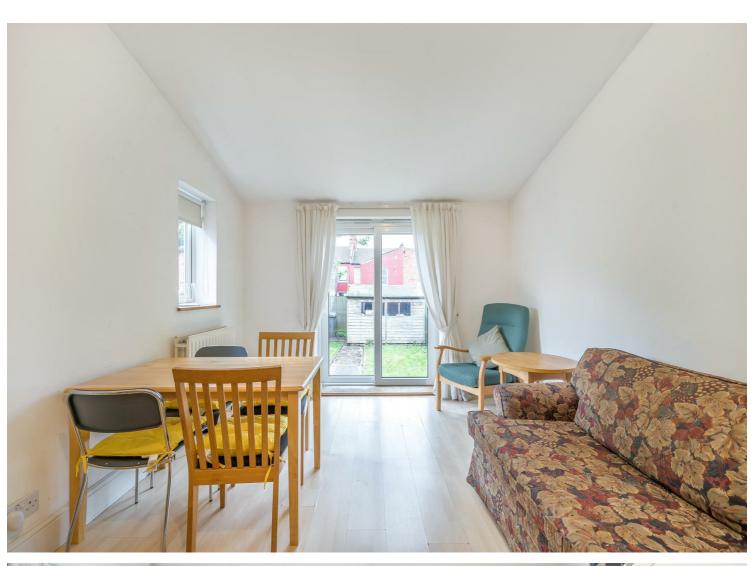

The Ground Floor offers a bright bay fronted reception room, a dining room, large kitchen/diner with access to the 35 ft west-facing private rear garden, a second double bedroom, a guest WC and a shower room. The Top Floor comprises three large bedrooms, including the bay fronted bedroom, which are serviced by a family bathroom.