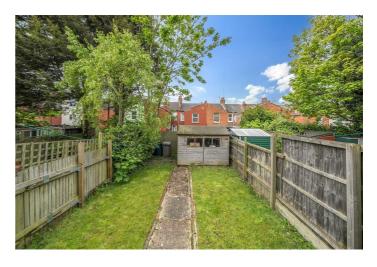

The Ground Floor offers a bright bay fronted reception room, a dining room, large kitchen/diner with access to the 35 ft westerly facing garden, a second double bedroom, a guest WC and a shower room. The Top Floor comprises three large bedrooms, including the bay fronted bedroom, which are serviced by a family bathroom.

- 4 bedroom Period terraced house, offering 1,425 sq ft
- 35 ft westerly facing garden
- Willesden Green (Jubilee Zone 2) & Cricklewood Thameslink
- COUNCIL: Brent (E)

020 8459 1133 enquiries@cameronsstiff.co.uk cameronsstiff.co.uk