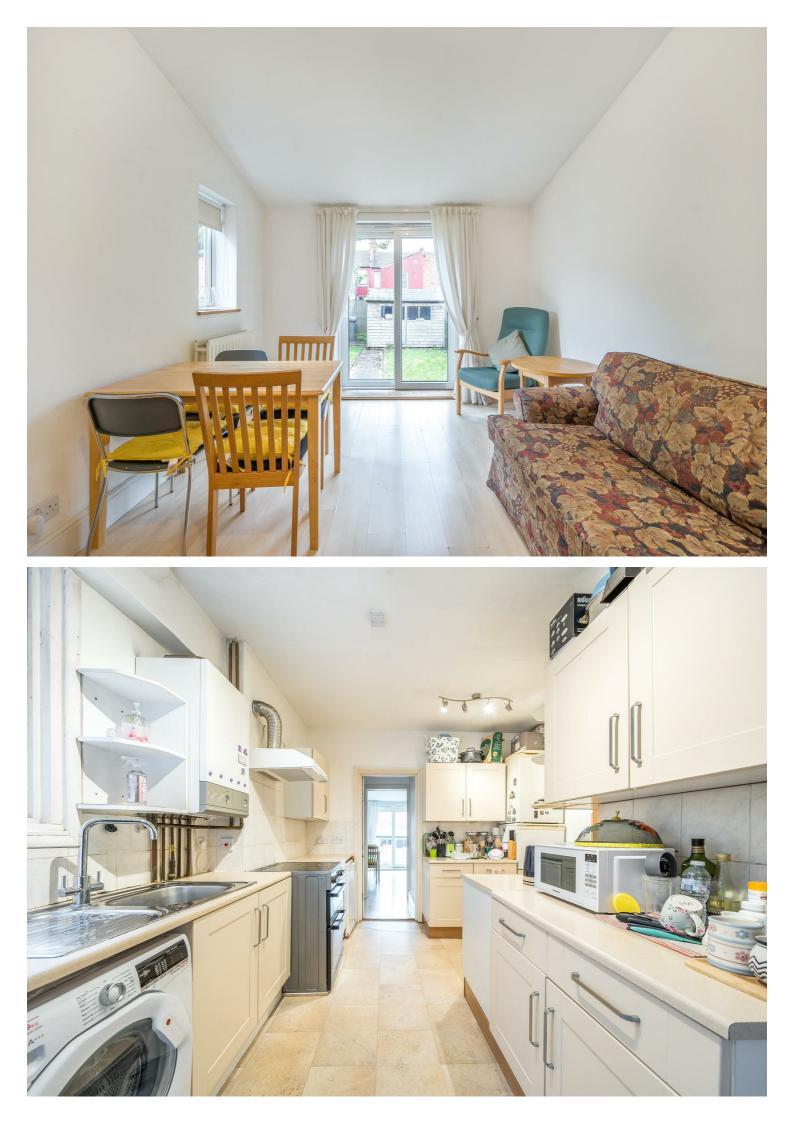

The Ground Floor offers a bright bay fronted reception room, a dining room, large kitchen/diner with access to the 35 ft westerly facing garden, a second double bedroom, a guest WC and a shower room. The Top Floor comprises three large bedrooms, including the bay fronted bedroom, which are serviced by a family bathroom.