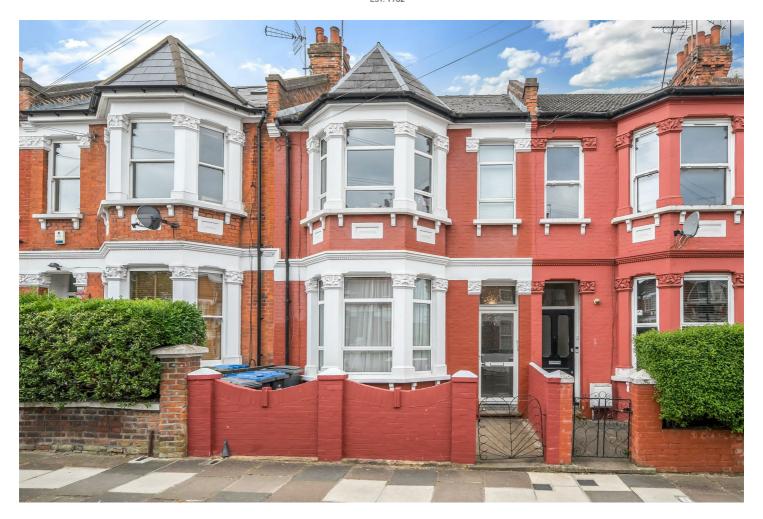

## Pine Road, NW2 Freehold - £810,000

FOR SALE is this charming four bedroom Period terraced house offering 1,425 sq ft of accommodation set in the heart of Cricklewood. The property is offered with vacant possession and there is potential to extend at the side and into the loft (SSTP).

The Ground Floor offers a bright bay fronted reception room, a dining room, large kitchen/diner with access to the 35 ft westerly facing garden, a second double bedroom, a guest WC and a shower room. The Top Floor comprises three large bedrooms, including the bay fronted bedroom, which are serviced by a family bathroom.