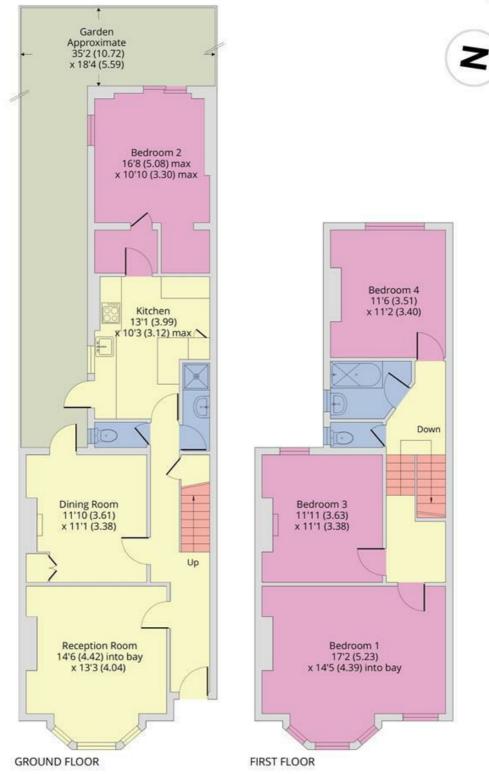

The Ground Floor offers a bright bay fronted reception room, a dining room, large kitchen/diner with access to the 35 ft westerly facing garden, a second double bedroom, a guest WC and a shower room. The Top Floor comprises three large bedrooms, including the bay fronted bedroom, which are serviced by a family bathroom.

## Pine Road, London, NW2

Approximate Area = 1425 sq ft / 132.3 sq m For identification only - Not to scale

Floor plan produced in accordance with RICS Property Measurement Standards incorporating International Property Measurement Standards (IPMS2 Residential). © nichecom 2024. Produced for Camerons Stiff & Co. REF: 1120951