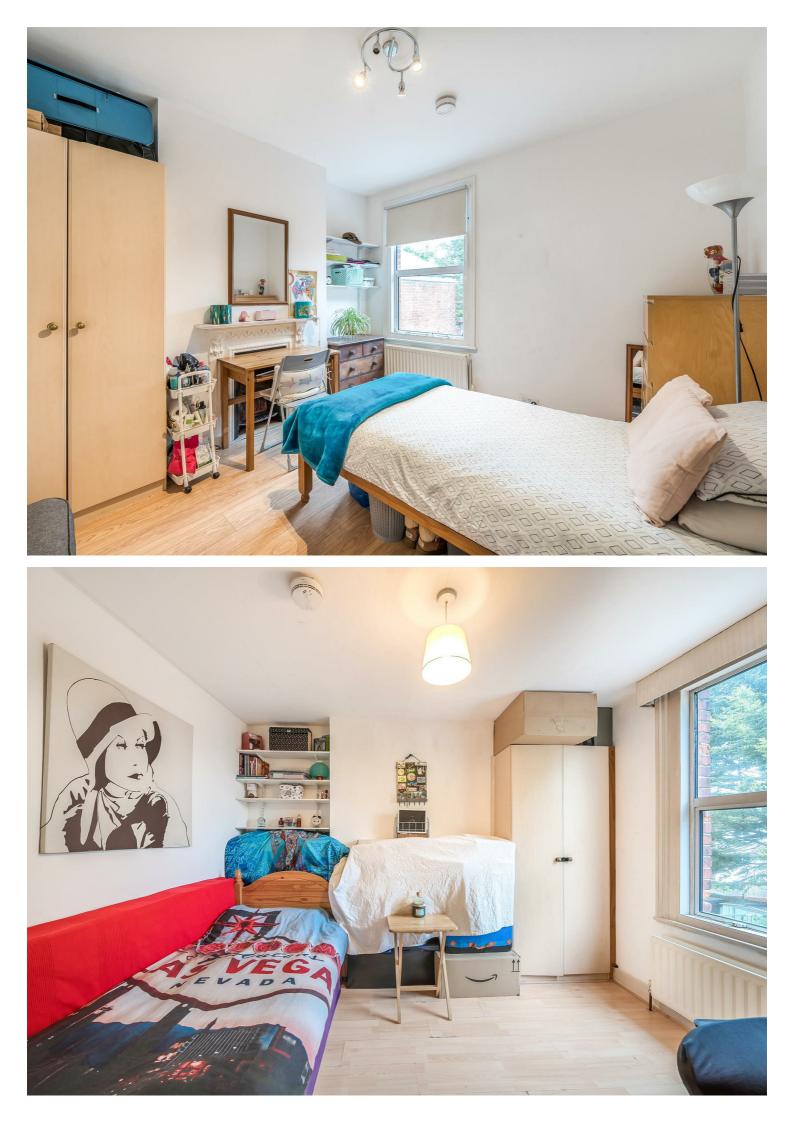

The Ground Floor offers a bright bay fronted reception room, a dining room, large kitchen/diner with access to the 35 ft westerly facing garden, a second double bedroom, a guest WC and a shower room. The Top Floor comprises three large bedrooms, including the bay fronted bedroom, which are serviced by a family bathroom.