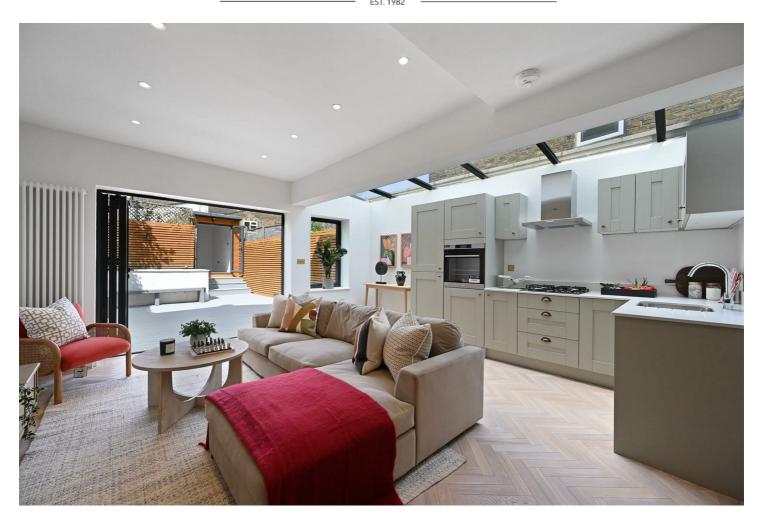

## Victoria Road, NW6 Share of Freehold - £850,000

FOR SALE is this newly refurbished two bedroom Garden Flat, occupying the entire floor of a large character building situated within the heart of Queen's Park providing 838 sq ft of charming accommodation.

The property offers a spacious layout, comprising a light-filled open plan living space, a contemporary sleek kitchen with integrated appliances and bi-folding doors that open onto the secluded rear decked patio/garden which includes a studio/office room. Two double bedrooms serviced by a modern Jack and Jill shower suite and a separate WC complete this floor.

- 2 bedroom Garden Flat offering 838 sq ft
- Exquisite herringbone parquet flooring
- Secluded courtyard
- COUNCIL: Brent (C)