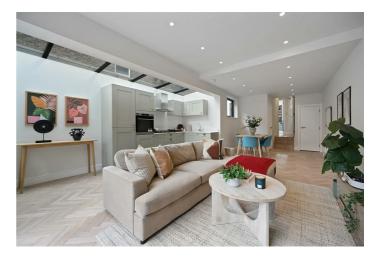

The property offers a spacious layout, comprising a light-filled open plan living space, a contemporary sleek kitchen with integrated appliances and bi-folding doors that open onto the secluded rear decked patio/garden which includes a studio/office room. Two double bedrooms serviced by a modern Jack and Jill shower suite and a separate WC complete this floor.

- 2 bedroom Garden Flat offering 838 sq ft
- Exquisite herringbone parquet flooring
- Secluded courtyard
- COUNCIL: Brent (C)