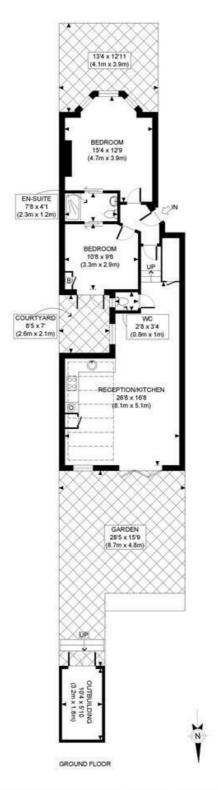

## 020 8459 1133 enquiries@cameronsstiff.co.uk cameronsstiff.co.uk

APPROX. GROSS INTERNAL FLOOR AREA WITH OUTBUILDING: 838 SQ FT/ 77.8 SQM APPROX. GROSS INTERNAL FLOOR AREA WITHOUT OUTBUILDING: 778 SQ FT/ 72.2 SQM

This plan is for illustrative purposes only and should be used as such by any prospective client.

Whilst every attempt has been made to ensure the accuracy of the Floor Plan contained here, measurements of the doors, windows, rooms and any other items are approximate and no responsibility is taken for any errors, omissions, or misstatement. The services, systems and appliances shown have not been tested and no guarantee as to the operability or efficiency can be given.