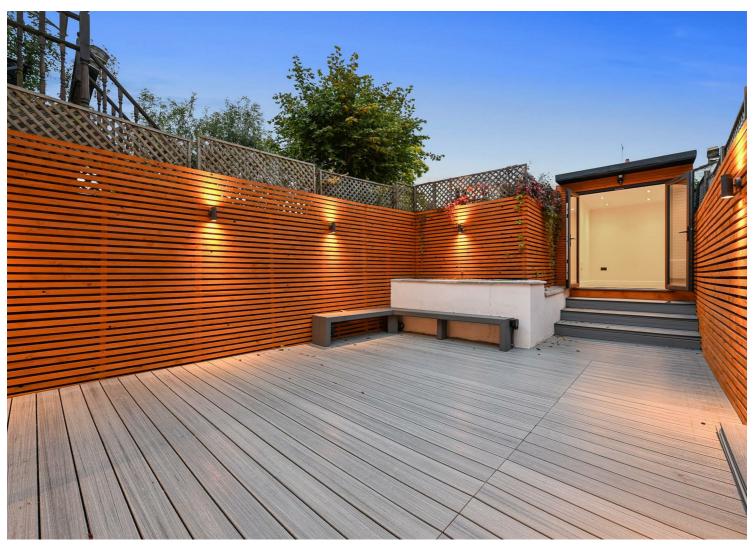

The property offers a spacious layout, comprising a light-filled open plan living space, a contemporary sleek kitchen with integrated appliances and bi-folding doors that open onto the secluded rear decked patio/garden which includes a studio/office room. Two double bedrooms serviced by a modern Jack and Jill shower suite and a separate WC complete this floor.

- 2 bedroom Garden Flat offering 838 sq ft
- Exquisite herringbone parquet flooring
- Secluded courtyard
- COUNCIL: Brent (C)