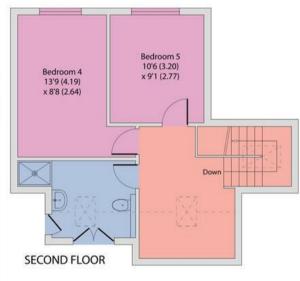

accessible from the landing, ensuring a cohesive design scheme throughout.

Venturing up to the Second Floor, a remarkable loft conversion awaits, offering two additional bedrooms, one currently set up as an office, as well as a shower room and ample storage nestled within the eaves.

## Kenneth Crescent, London, NW2

Approximate Area = 2447 sq ft / 227.3 sq m Limited Use Area(s) = 63 sq ft / 5.8 sq m Total = 2510 sq ft / 233.1 sq m

For identification only - Not to scale

Denotes restricted head height

**Dining Room** 

12'11 (3.84) x 11'6 (3.51)

Reception Room 18'8 (5.69) into bay x 12'4 (3.76)

**GROUND FLOOR** 

Floor plan produced in accordance with RICS Property Measurement Standards incorporating International Property Measurement Standards (IPMS2 Residential). © nichecom 2024. Produced for Camerons Stiff & Co. REF: 1118594

Garden

Approximate 60' (18.28)

x 33' (10.06)

Utility

10'7 (3.23)

x 5'7 (1.70)

Gym Room

15'5 (4.70) x 7'5 (2.26)

Kitchen 27'2 (8.28) max x 21'3 (6.48) max

 $Approx\ 2510.00\ sq\ ft$ 

EPC: D

Brent (F)

Ref: 18709679