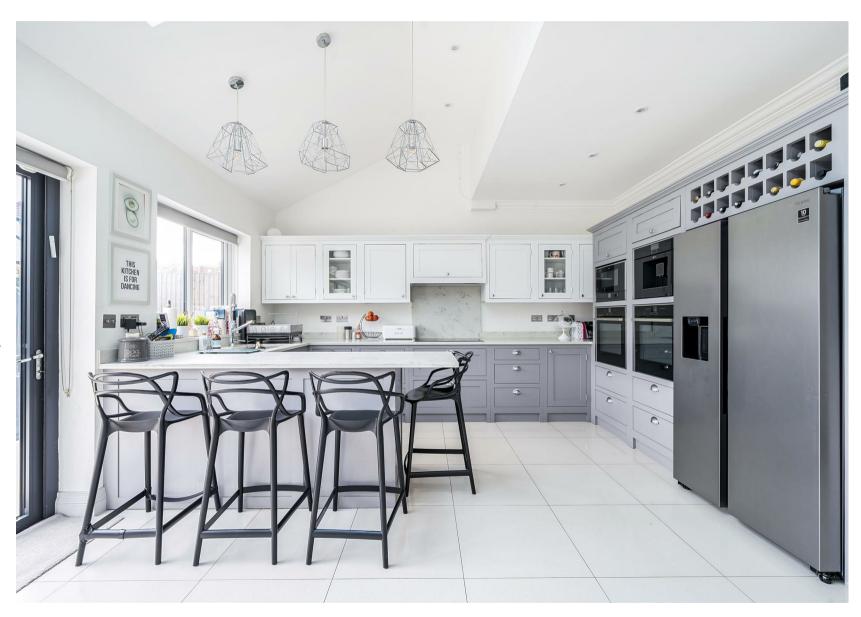

Upon entering, you'll be greeted by a remarkably designed interior that exudes contemporary charm. The Ground Floor displays an expansive and sociable layout, comprising a reception, dining room, utility and gym room. The bright kitchen is well-appointed with premium fixtures and offers views of the generous 60 ft garden space.

This property is a true testament to modern elegance and sophisticated living. Early viewing is highly recommended to fully appreciate the unparalleled craftsmanship and attention to detail on offer.

- Stunning 5 bedroom semi detached house
- Blend of modern elegance & sophisticated living
- 2,510 sq ft of beautiful accommodation over 3 floors
- Bay fronted reception room with plantation shutters & feature fireplace
- Fully fitted kitchen/breakfast room with skylight
- Bifold doors opening out to 60 ft private garden
- Dark wood herringbone flooring & decorative cornicing
- Principal bedroom with dressing room & en-suite shower
- Off street parking for 2 cars
- COUNCIL: Brent (F)