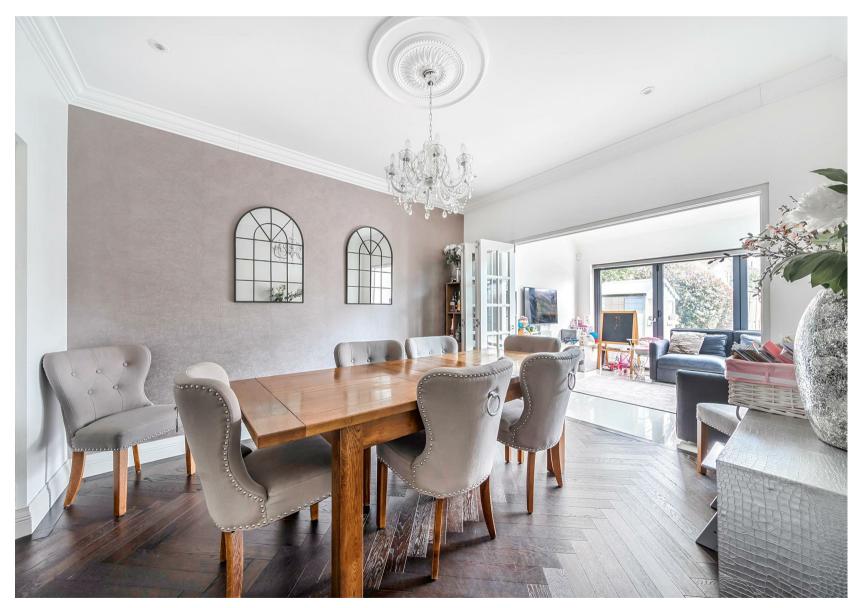

Upon entering, you'll be greeted by a remarkably designed interior that exudes contemporary charm. The Ground Floor displays an expansive and sociable layout, comprising a reception, dining room, utility and gym room. The bright kitchen is well-appointed with premium fixtures and offers views of the generous 60 ft garden space.

**Dining Room** 

12'11 (3.84) x 11'6 (3.51)

Reception Room 18'8 (5.69) into bay x 12'4 (3.76)

**GROUND FLOOR** 

Floor plan produced in accordance with RICS Property Measurement Standards incorporating International Property Measurement Standards (IPMS2 Residential). © nichecom 2024. Produced for Camerons Stiff & Co. REF: 1118594