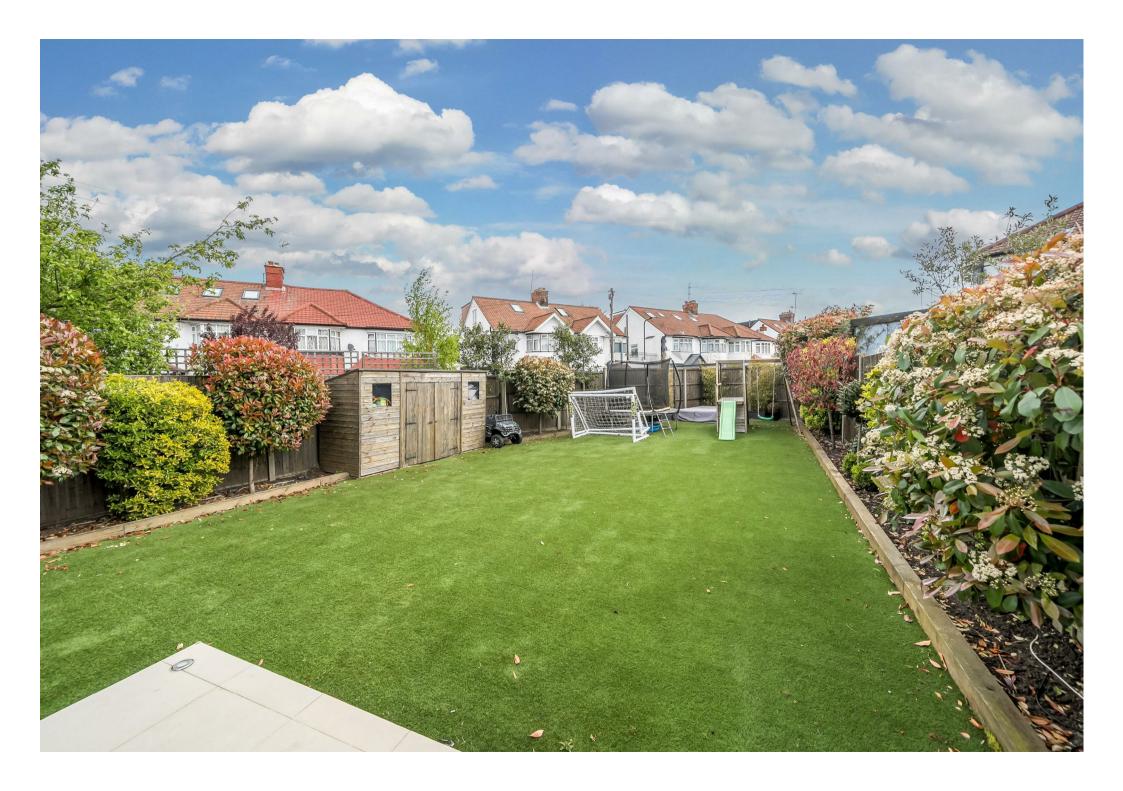

Upon entering, you'll be greeted by a remarkably designed interior that exudes contemporary charm. The Ground Floor displays an expansive and sociable layout, comprising a reception, dining room, utility and gym room. The bright kitchen is well-appointed with premium fixtures and offers views of the generous 60 ft garden space.

Garden

Approximate 60' (18.28)

x 33' (10.06)

Utility

10'7 (3.23)

x 5'7 (1.70)

Gym Room

15'5 (4.70) x 7'5 (2.26)