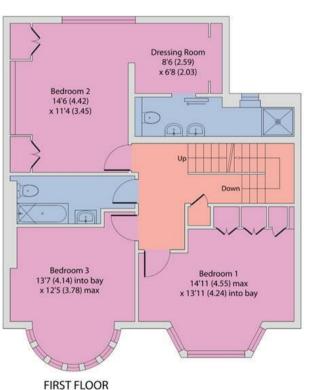

Ascending to the First Floor, you'll discover the principal suite positioned at the rear, along with two additional bedrooms. The principal suite boasts a spacious dressing room and an en-suite complete with a walk-in shower and double vanities. The additional bedrooms share a tastefully designed three-piece bathroom

accessible from the landing, ensuring a cohesive design scheme throughout.

Venturing up to the Second Floor, a remarkable loft conversion awaits, offering two additional bedrooms, one currently set up as an office, as well as a shower room and ample storage nestled within the eaves.

## Kenneth Crescent, London, NW2

Approximate Area = 2447 sq ft / 227.3 sq m Limited Use Area(s) = 63 sq ft / 5.8 sq m Total = 2510 sq ft / 233.1 sq m

For identification only - Not to scale

Denotes restricted head height