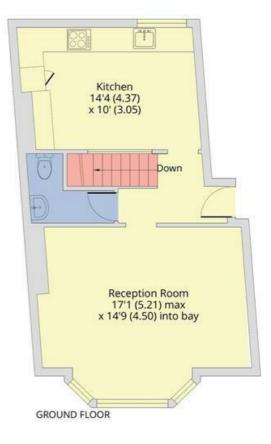

## Harlesden Road, London, NW10

Approximate Area = 1063 sq ft / 99 sq m For identification only - Not to scale

Floor plan produced in accordance with RICS Property Measurement Standards incorporating International Property Measurement Standards (IPMS2 Residential). © nichecom 2024. Produced for Camerons Stiff & Co. REF: 939923