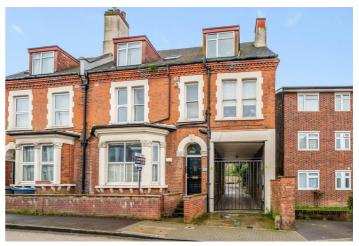

## Harlesden Road, NW10 Share of Freehold - £550,000

FOR SALE is this well presented 1,063 sq ft three bedroom flat, occupying the Ground and Lower Ground Floors of a period Victorian property, located in a fantastic position just moments away from Willesden Green station.

Harlesden Road is situated just off the Dobree Estate close to Brondesbury Park and Kensal Rise. Roundwood Park is to the west and Willesden Sports Grounds and Queen's Park to the south. The property is ideally located to access the amenities of the area.