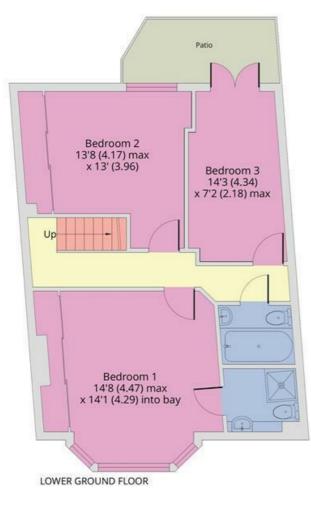

## Harlesden Road, London, NW10

Approximate Area = 1063 sq ft / 99 sq m For identification only - Not to scale

Floor plan produced in accordance with RICS Property Measurement Standards incorporating International Property Measurement Standards (IPMS2 Residential). © nichecom 2024. Produced for Camerons Stiff & Co. REF: 939923