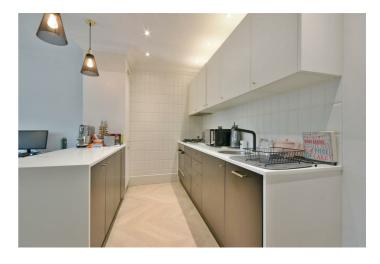

This apartment has been stylishly designed with a contemporary open plan kitchen/reception room that creates an excellent entertaining space. There are two large double bedrooms both beautifully decorated with fitted wardrobes, one of them with en-suite shower room and a modern family bathroom.

- Charming 2 bedroom First Floor flat offering 758 sq ft
- Herringbone wood flooring throughout & tiled kitchen
- Off-street parking
- COUNCIL: Brent (D)

020 8459 1133 enquiries@cameronsstiff.co.uk cameronsstiff.co.uk