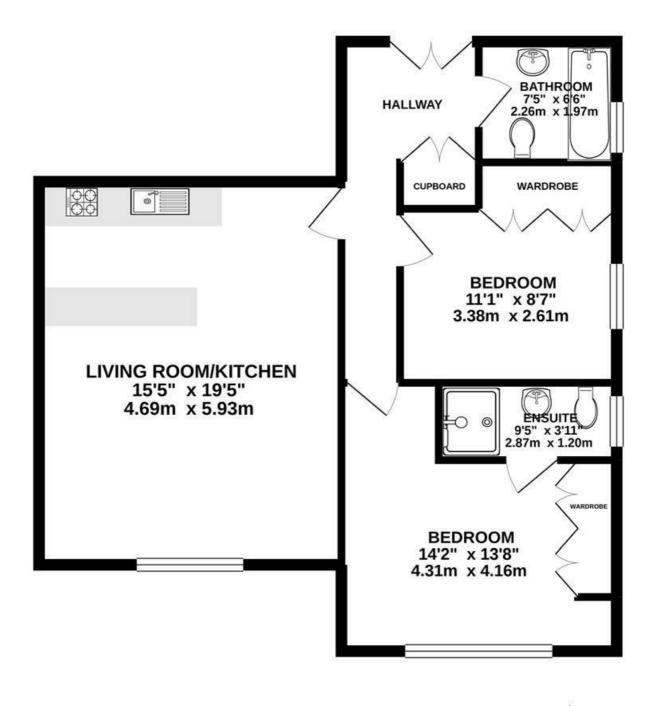

### **1ST FLOOR**

#### TOTAL FLOOR AREA : 758sq.ft. (70.4 sq.m.) approx.

Whilst every attempt has been made to ensure the accuracy of the floorplan contained here, measurements of doors, windows, rooms and any other items are approximate and no responsibility is taken for any error, omission or mis-statement. This plan is for illustrative purposes only and should be used as such by any prospective purchaser. The services, systems and appliances shown have not been tested and no guarantee as to their operability or efficiency can be given. Made with heteropic @2021