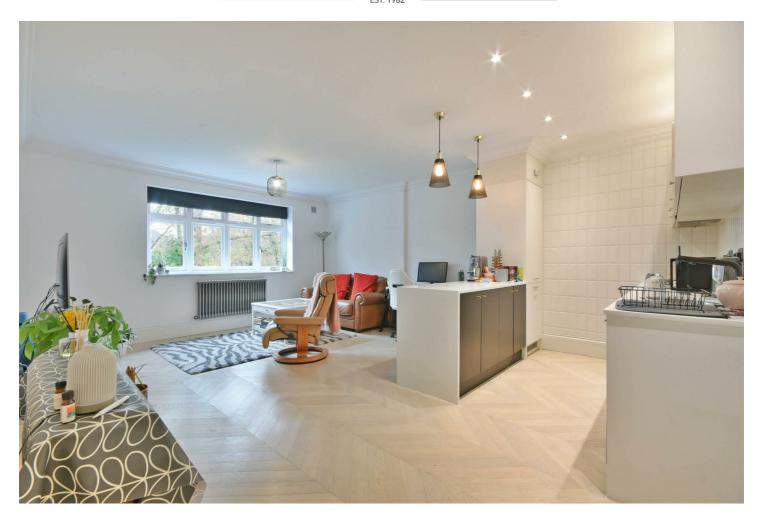

This apartment has been stylishly designed with a contemporary open plan kitchen/reception room that creates an excellent entertaining space. There are two large double bedrooms both beautifully decorated with fitted wardrobes, one of them with en-suite shower room and a modern family bathroom.

- Charming 2 bedroom First Floor flat offering 758 sq ft
- Herringbone wood flooring throughout & tiled kitchen
- Off-street parking
- COUNCIL: Brent (D)

020 8459 1133 enquiries@cameronsstiff.co.uk cameronsstiff.co.uk