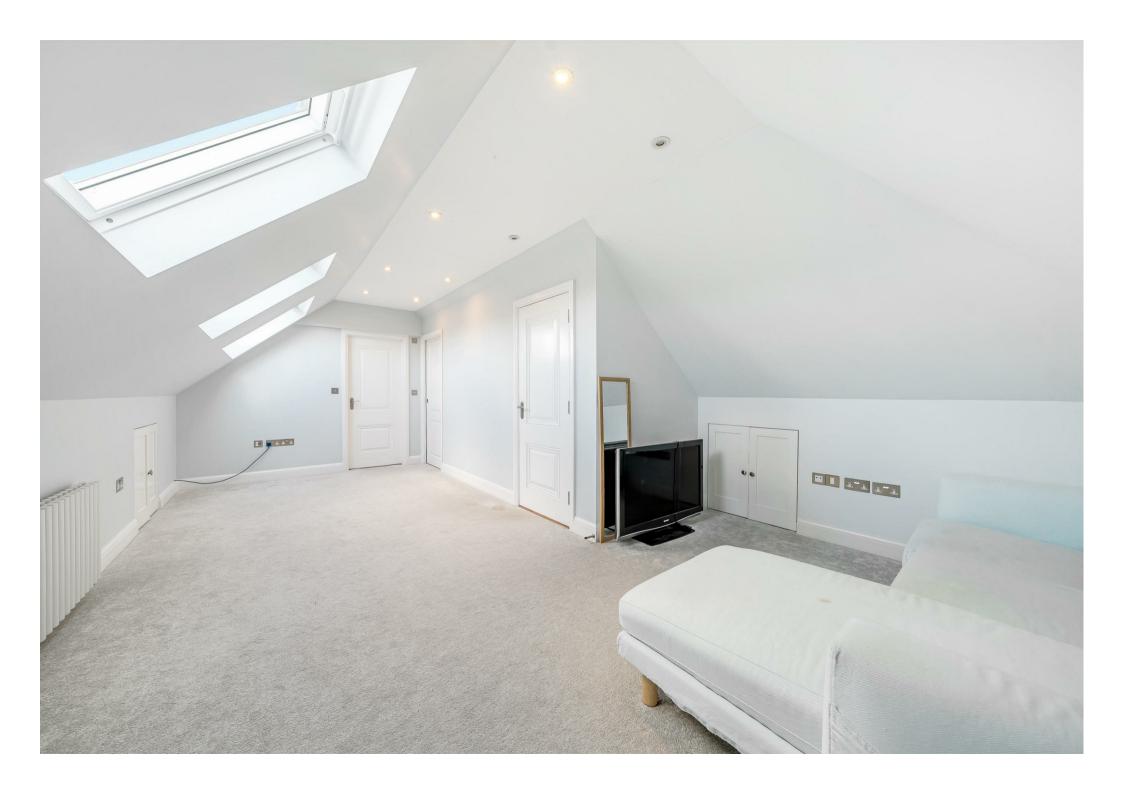

The First Floor comprises a principal bedroom with a dressing room and a four-piece bathroom suite, three further

double bedrooms and a Jack and Jill bathroom that complete this floor. Ascending onto the Second Floor is the sixth bedroom, accessed through the loft room benefitting from Velux windows, a shower room and eaves storage.