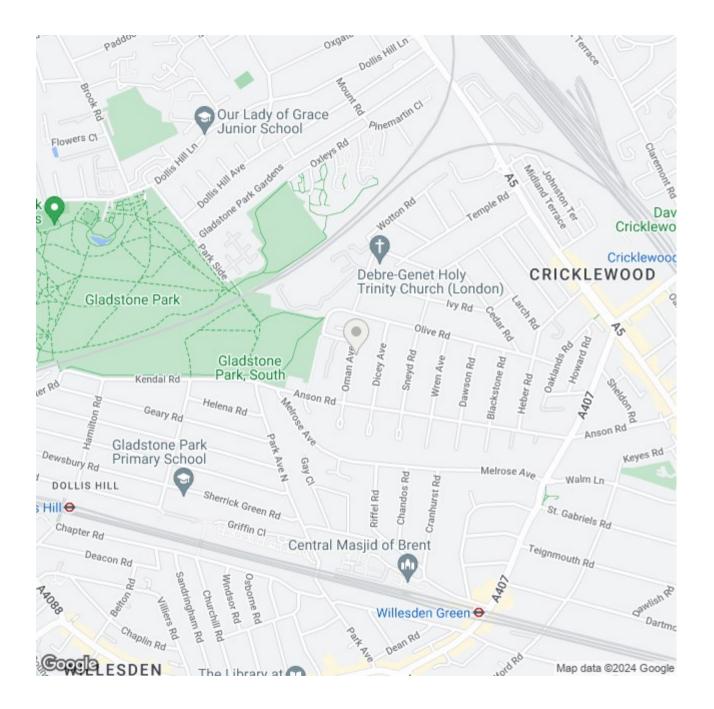

## Location

Oman Avenue is located within a residential hamlet just North of Willesden Green and is moments away from Gladstone Park. The local amenities and an abundance of restaurants, bars, delis and a wide range of shopping facilities of Willesden Green and Cricklewood are within walking distance. Transport links include Willesden Green Station (Jubilee – Zone 2) and Cricklewood Train Station (Thameslink – Zone 3). The local schools include Mora Primary School as well as Abbey Nursery School. Easy access is available to many good Private schools in the area. Access to Brent Cross Shopping Centre, Westfield Shopping Centre and the West End are all within easy reach.