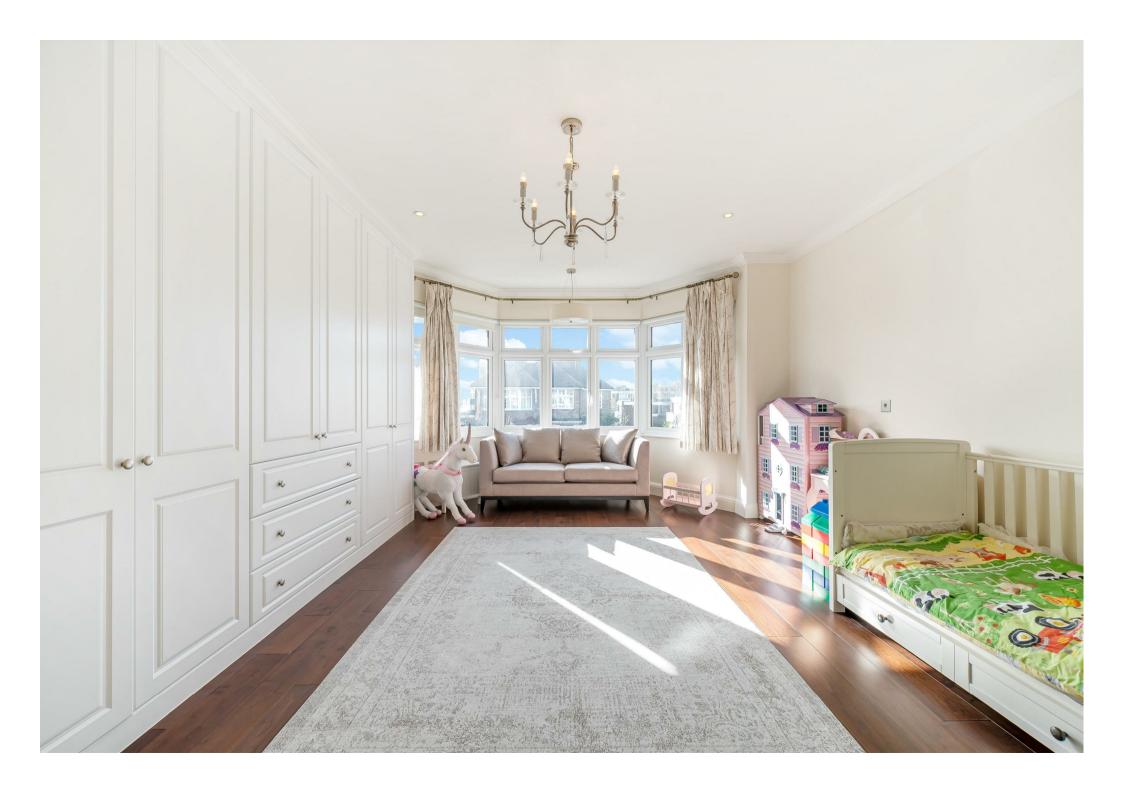

The First Floor comprises a principal bedroom with a dressing room and a four-piece bathroom suite, three further

double bedrooms and a Jack and Jill bathroom that complete this floor. Ascending onto the Second Floor is the sixth bedroom, accessed through the loft room benefitting from Velux windows, a shower room and eaves storage.