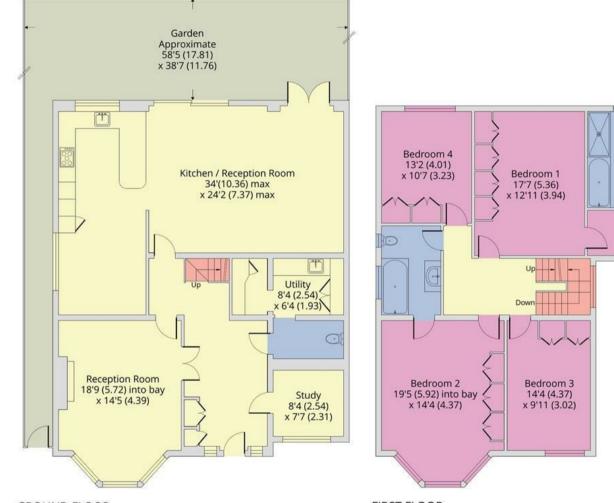

Upon entering, the property's size and scale become immediately apparent. The Ground Floor is constituted around a main entrance hallway with marble flooring, off which all rooms are accessible. The rear is particularly impressive, boasting an expansive open plan kitchen/diner with wonderful views onto the 58ft mature garden, perfect for entertaining. Owing to the property's westerly aspect, this space is abundant in natural light throughout the day. The front reception room features an ornate fireplace, coving and bay windows.

The First Floor comprises a principal bedroom with a dressing room and a four-piece bathroom suite, three further

double bedrooms and a Jack and Jill bathroom that complete this floor. Ascending onto the Second Floor is the sixth bedroom, accessed through the loft room benefitting from Velux windows, a shower room and eaves storage.

## Oman Avenue, London, NW2

Approximate Area = 3058 sq ft / 284 sq m Limited Use Area(s) = 533 sq ft / 49.5 sq m Total = 3591 sq ft / 333.5 sq m

For identification only - Not to scale

**GROUND FLOOR** 

**FIRST FLOOR** 