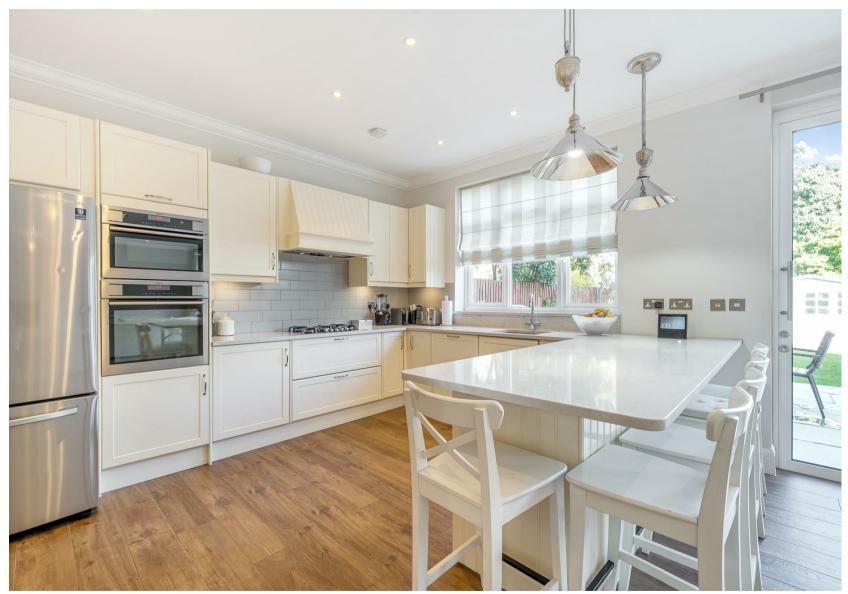

Upon entering, the property's size and scale become immediately apparent. The Ground Floor is constituted around a main entrance hallway with marble flooring, off which all rooms are accessible. The rear is particularly impressive, boasting an expansive open plan kitchen/diner with wonderful views onto the 58ft mature garden, perfect for entertaining. Owing to the property's westerly aspect, this space is abundant in natural light throughout the day. The front reception room features an ornate fireplace, coving and bay windows.