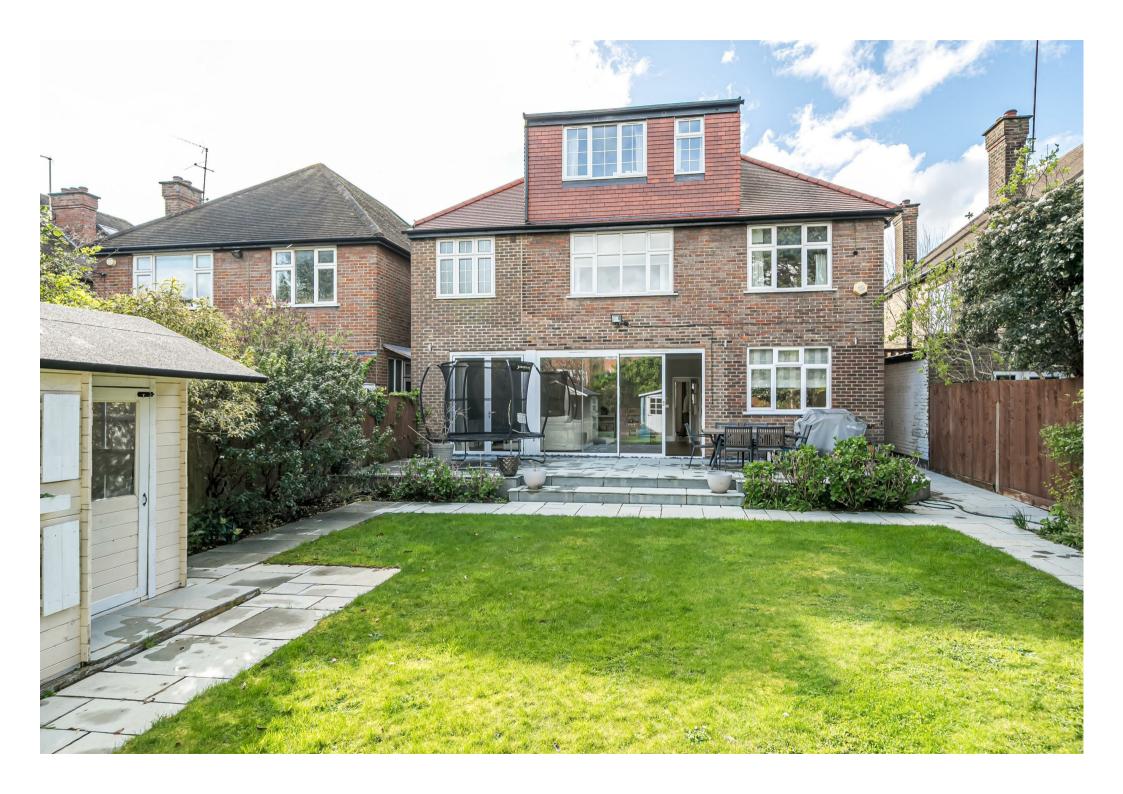

Oman Avenue NW2

FOR SALE FREEHOLD

£1,950,000

For Sale solely through
Camerons Stiff is this
substantial and imposing
detached house offering
3,058 sq ft (excluding eaves).
Nestled in a sought-after
residential enclave moments
from the 86-acre Gladstone
Park. The property provides
a fabulous opportunity to
acquire a beautifully
presented family home in an
enviable and connected
location.

Upon entering, the property's size and scale become immediately apparent. The Ground Floor is constituted around a main entrance hallway with marble flooring, off which all rooms are accessible. The rear is particularly impressive, boasting an expansive open plan kitchen/diner with wonderful views onto the 58ft mature garden, perfect for entertaining. Owing to the property's westerly aspect, this space is abundant in natural light throughout the day. The front reception room features an ornate fireplace, coving and bay windows.

Externally, the 58ft mature rear garden has a patio ideal for entertaining with views leading down towards the Wendy house and shed. The garden has been well kept with an abundance of mature plants. At the front of the house, there is a paved driveway with parking for two cars and a small garden area.