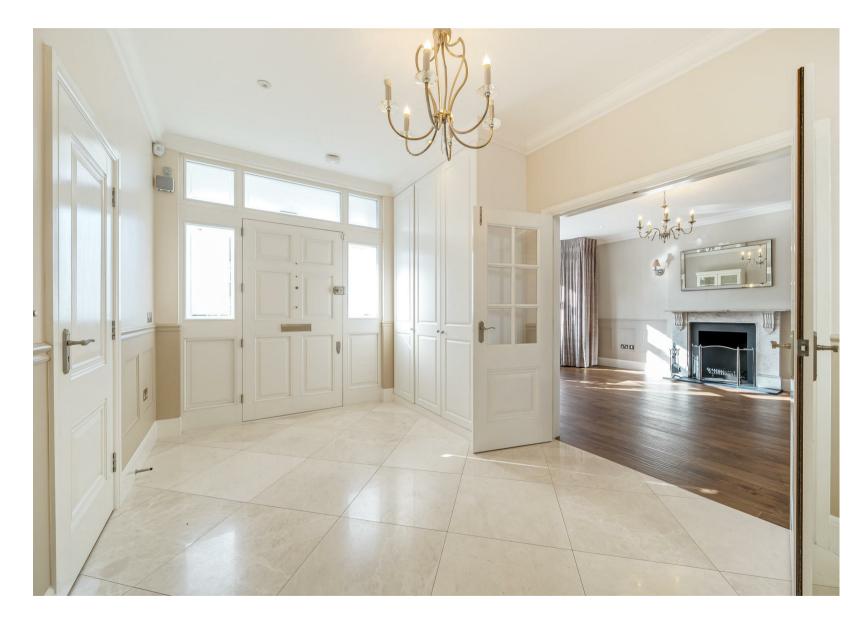

Upon entering, the property's size and scale become immediately apparent. The Ground Floor is constituted around a main entrance hallway with marble flooring, off which all rooms are accessible. The rear is particularly impressive, boasting an expansive open plan kitchen/diner with wonderful views onto the 58ft mature garden, perfect for entertaining. Owing to the property's westerly aspect, this space is abundant in natural light throughout the day. The front reception room features an ornate fireplace, coving and bay windows.