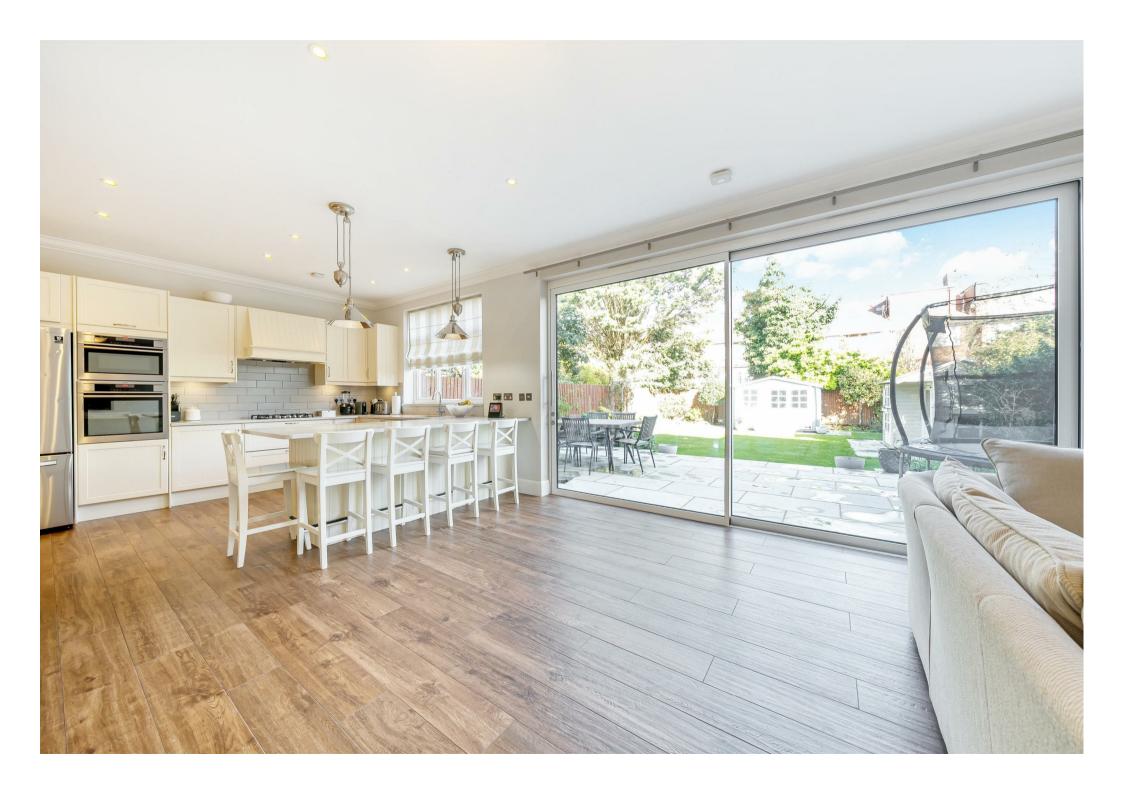

Upon entering, the property's size and scale become immediately apparent. The Ground Floor is constituted around a main entrance hallway with marble flooring, off which all rooms are accessible. The rear is particularly impressive, boasting an expansive open plan kitchen/diner with wonderful views onto the 58ft mature garden, perfect for entertaining. Owing to the property's westerly aspect, this space is abundant in natural light throughout the day. The front reception room features an ornate fireplace, coving and bay windows.