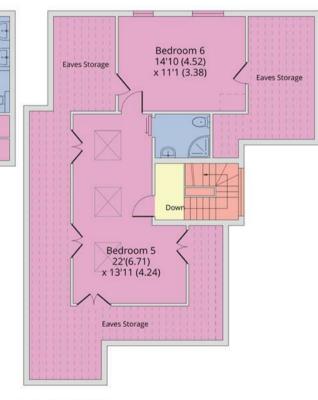

The First Floor comprises a principal bedroom with a dressing room and a four-piece bathroom suite, three further

double bedrooms and a Jack and Jill bathroom that complete this floor. Ascending onto the Second Floor is the sixth bedroom, accessed through the loft room benefitting from Velux windows, a shower room and eaves storage.

SECOND FLOOR

Floor plan produced in accordance with RICS Property Measurement Standards incorporating International Property Measurement Standards (IPMS2 Residential). © nichecom 2024. Produced for Camerons Stiff & Co. REF: 1105576