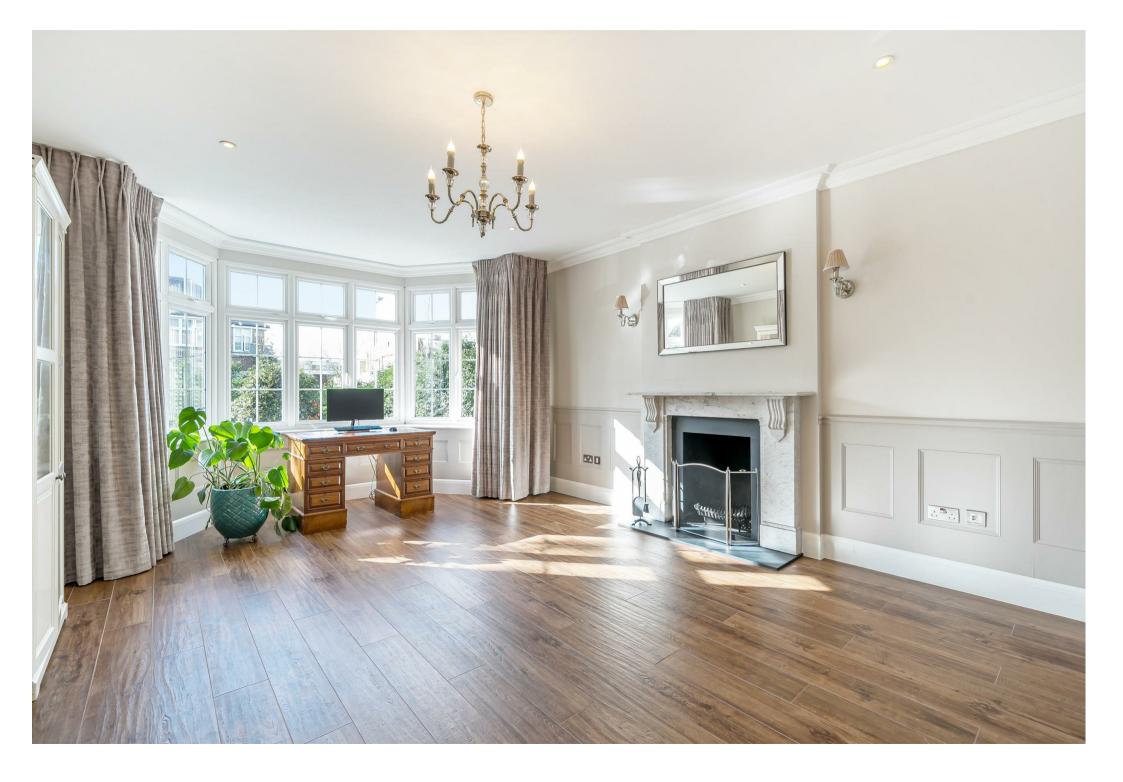

Upon entering, the property's size and scale become immediately apparent. The Ground Floor is constituted around a main entrance hallway with marble flooring, off which all rooms are accessible. The rear is particularly impressive, boasting an expansive open plan kitchen/diner with wonderful views onto the 58ft mature garden, perfect for entertaining. Owing to the property's westerly aspect, this space is abundant in natural light throughout the day. The front reception room features an ornate fireplace, coving and bay windows.