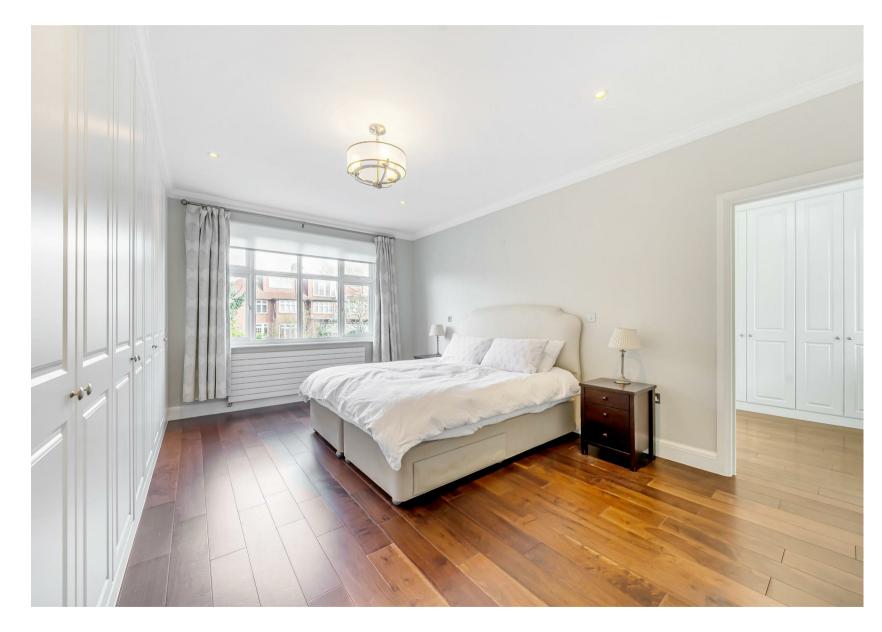

The First Floor comprises a principal bedroom with a dressing room and a four-piece bathroom suite, three further

double bedrooms and a Jack and Jill bathroom that complete this floor. Ascending onto the Second Floor is the sixth bedroom, accessed through the loft room benefitting from Velux windows, a shower room and eaves storage.