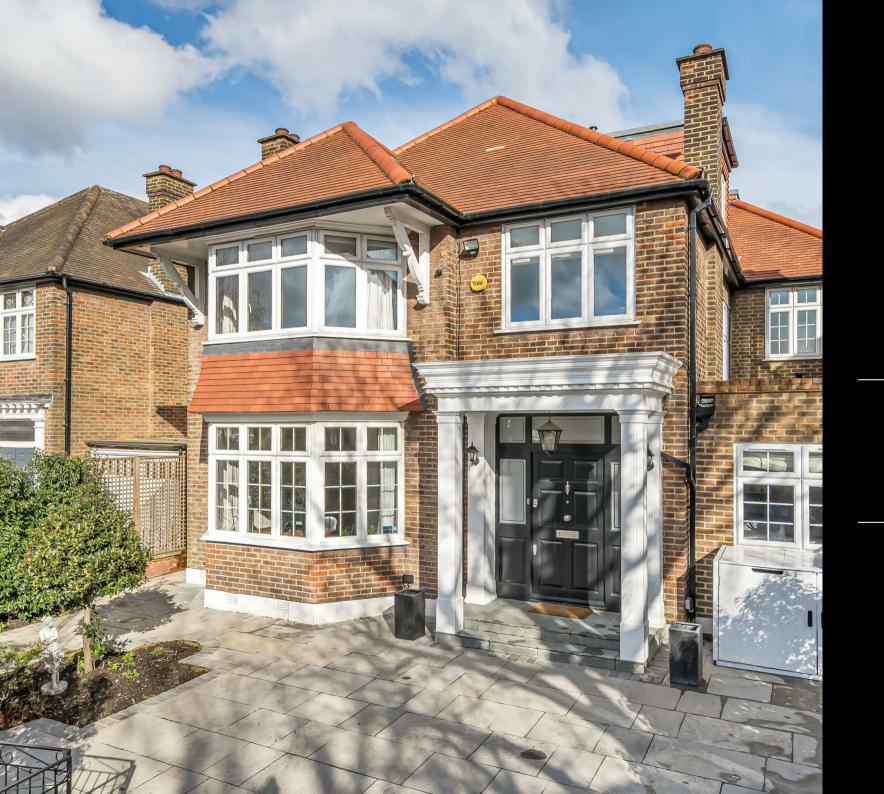

Oman Avenue NW2

FOR SALE FREEHOLD

£1,950,000

For Sale solely through
Camerons Stiff is this
substantial and imposing
detached house offering
3,058 sq ft (excluding eaves).
Nestled in a sought-after
residential enclave moments
from the 86-acre Gladstone
Park. The property provides
a fabulous opportunity to
acquire a beautifully
presented family home in an
enviable and connected
location.

Externally, the 58ft mature rear garden has a patio ideal for entertaining with views leading down towards the Wendy house and shed. The garden has been well kept with an abundance of mature plants. At the front of the house, there is a paved driveway with parking for two cars and a small garden area.