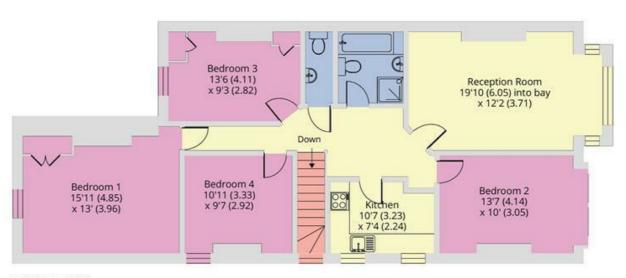

## Blenheim Gardens, London, NW2

Approximate Area = 1186 sq ft / 110.2 sq m
For identification only - Not to scale

#### FIRST FLOOR

#### **GROUND FLOOR**

Floor plan produced in accordance with RICS Property Measurement Standards incorporating International Property Measurement Standards (IPMS2 Residential). © nichecom 2024. Produced for Camerons Stiff & Co. REF: 1084212