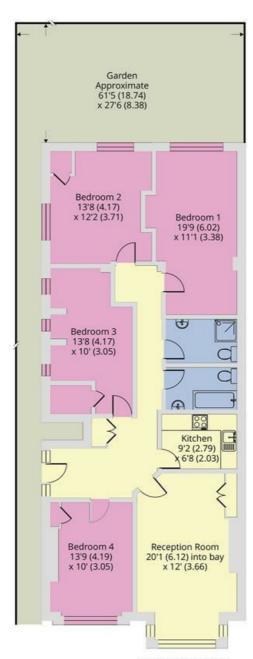

## Blenheim Gardens, London, NW2

Approximate Area = 1272 sq ft / 118.2 sq m
For identification only - Not to scale

**GROUND FLOOR** 

Floor plan produced in accordance with RICS Property Measurement Standards incorporating International Property Measurement Standards (IPMS2 Residential). © nichecom 2024. Produced for Camerons Stiff & Co. REF: 1084215