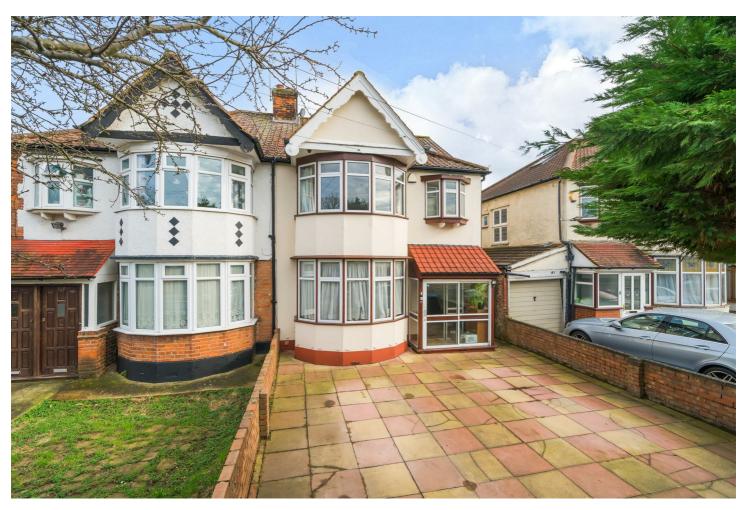

## Park Avenue North, NW10 Freehold - £925,000

Presenting For Sale is this well maintained four-bedroom semi-detached residence, situated on a sought-after street in Dollis Hill.

Spanning 1633 sq ft across three floors, this property offers a thoughtfully arranged living space. The Ground Floor features two bright reception rooms, a generously proportioned kitchen/diner, downstairs shower room, and a conservatory extension. The First Floor comprises three bedrooms, a three piece family bathroom, and an extra separate WC.

Externally, there is a sizable east-facing rear garden and offstreet parking for up to four cars. In addition to being close to Gladstone Park's open green space, Park Avenue North offers easy access to other neighbourhood services like delis, stores, and cafes. Reputable private and public schools in the area are easily accessible from Park Avenue North.

- 4 bedroom semi-detached house offering 1633 sq ft
- East facing garden & off street parking
- Willesden Green & Dollis Hill (Jubille Zone 2 & 3)
- Viewing is highly recommended.
- COUNCIL: Brent (E)