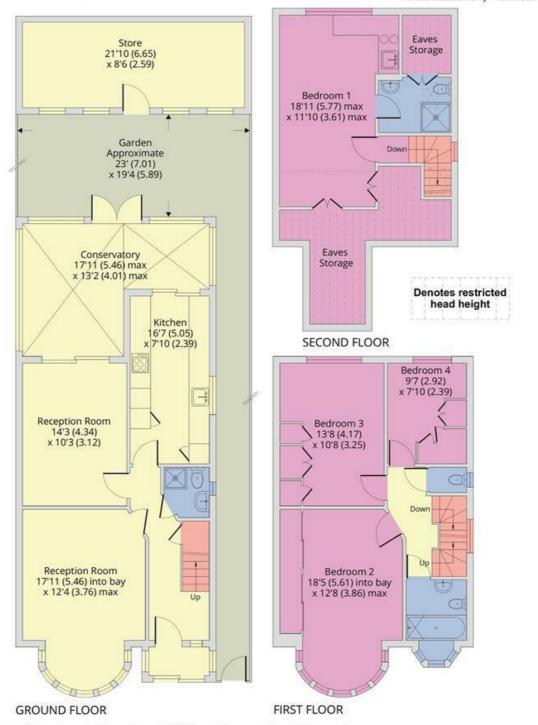

## Park Avenue North, London, NW10

Approximate Area = 1633 sq ft / 151.7 sq m Limited Use Area(s) = 160 sq ft / 14.8 sq m Outbuilding = 187 sq ft / 17.3 sq m Total = 1980 sq ft / 183.8 sq m

For identification only - Not to scale

Floor plan produced in accordance with RICS Property Measurement Standards incorporating International Property Measurement Standards (IPMS2 Residential). © nichecom 2024. Produced for Camerons Stiff & Co. REF: 1081545