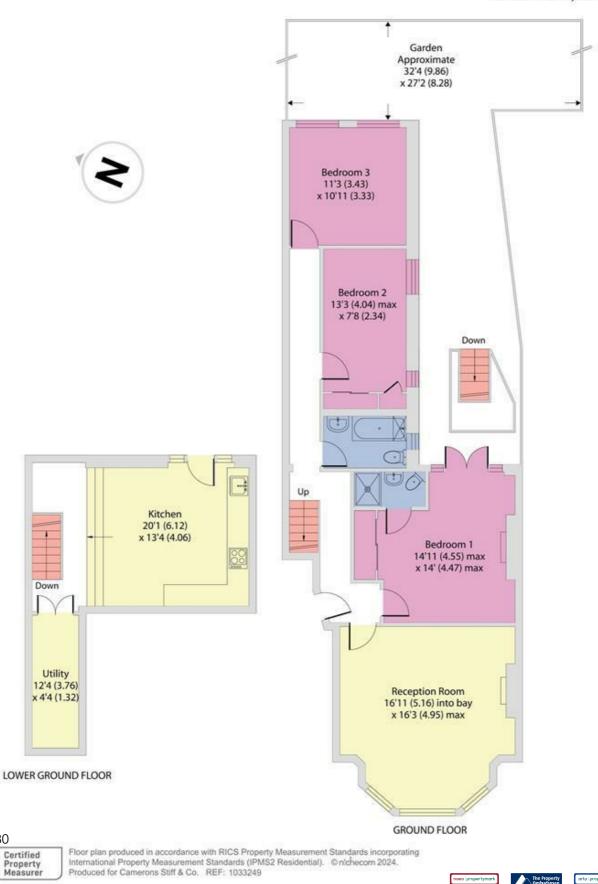

To the front is a large bay fronted reception room with a south west facing aspect. The property comprises of 3 double bedrooms with the main bedroom serviced by an en suite shower room. The welldesigned Kitchen diner is on the Lower Ground Floor with doors opening out onto a staircase leading up to the garden. The garden can also be accessed on the Ground Floor level via the principal bedroom. Further benefits include off street parking and a side garage useful for storage purposes.

## Blenheim Gardens, London, NW2

Approximate Area = 1210 sq ft / 112.4 sq m For identification only - Not to scale

You may download, store and use the material for your own personal use and research. You may not republish, retransmit, redistribute or otherwise make the material available to any party or make the same available on any website, online service or bulletin board of your own or of any other party or make the same available in hard copy or in any other media without the website owner's express prior written consent. The website owner's copyright must remain on all reproductions of material taken from this website.