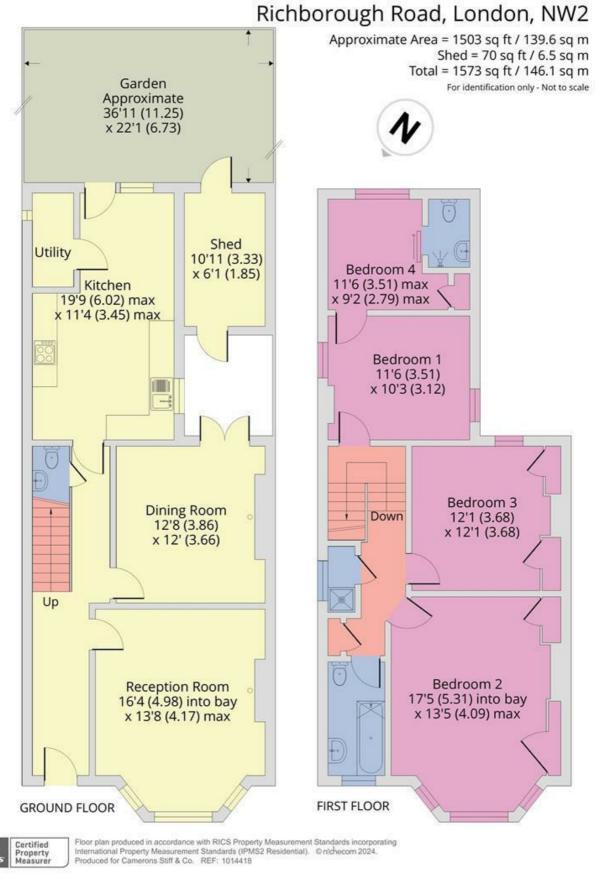

### Richborough Road, NW2 Freehold - £1,100,000

An opportunity to acquire a four bedroom Victorian semi-detached red brick property situated on a tree-lined street close to Cricklewood. Offering 1502 sq ft of well laid out accommodation, the property has retained many original features and has high ceilings throughout.

This spacious property is arranged over two floors and is perfect for a busy growing family. The Ground Floor boasts a bay fronted reception room with a feature fireplace, a dining room including a wood burner and a 19 ft kitchen diner with doors leading onto the 36 ft mature private garden. The First Floor is comprised of four large bedrooms, (1 en-suite) a shower room and family bathroom.

- 4 bedroom Victorian semi-detached house
- Spanning 1503 sq ft of living accommodation
- Original features throughout
- 36 ft private garden with terrace
- COUNCIL: Camden (F)