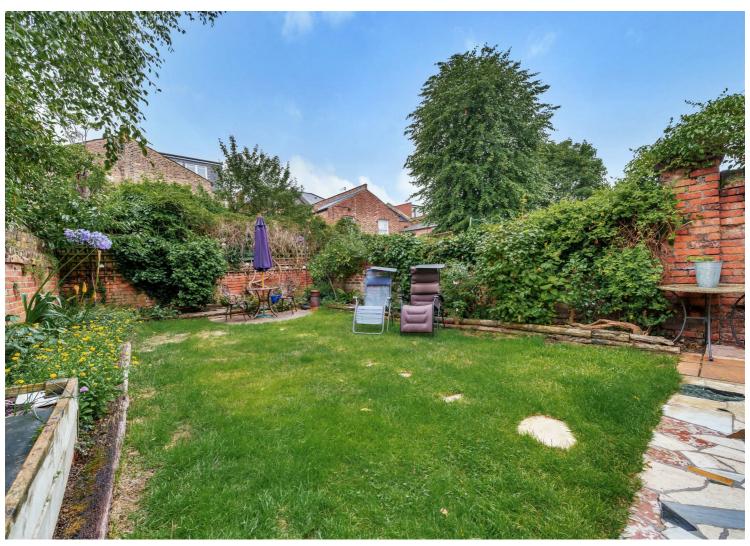

This spacious property is arranged over two floors and is perfect for a busy growing family. The Ground Floor boasts a bay fronted reception room with a feature fireplace, a dining room including a wood burner and a 19 ft kitchen diner with doors leading onto the 36 ft mature private garden. The First Floor is comprised of four large bedrooms, (1 en-suite) a shower room and family bathroom.

- 4 bedroom Victorian semi-detached house
- Spanning 1503 sq ft of living accommodation
- Original features throughout
- 36 ft private garden with terrace
- COUNCIL: Camden (F)