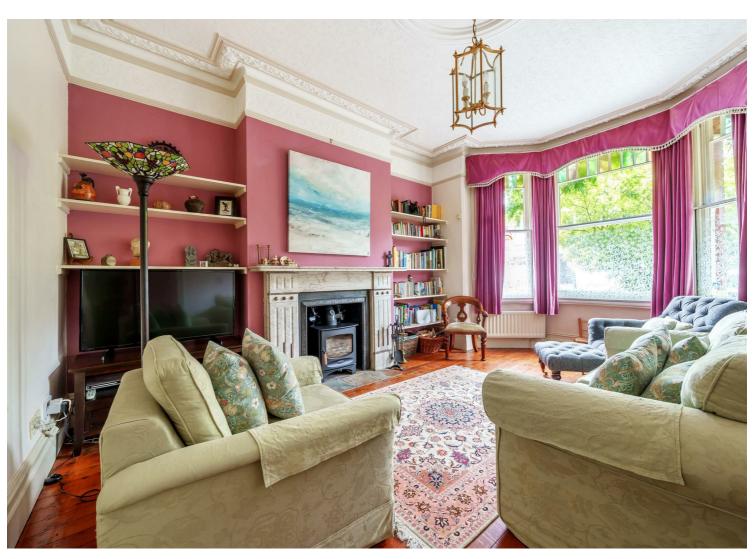

This spacious property is arranged over two floors and is perfect for a busy growing family. The Ground Floor boasts a bay fronted reception room with a feature fireplace, a dining room including a wood burner and a 19 ft kitchen diner with doors leading onto the 36 ft mature private garden. The First Floor is comprised of four large bedrooms, (1 en-suite) a shower room and family bathroom.