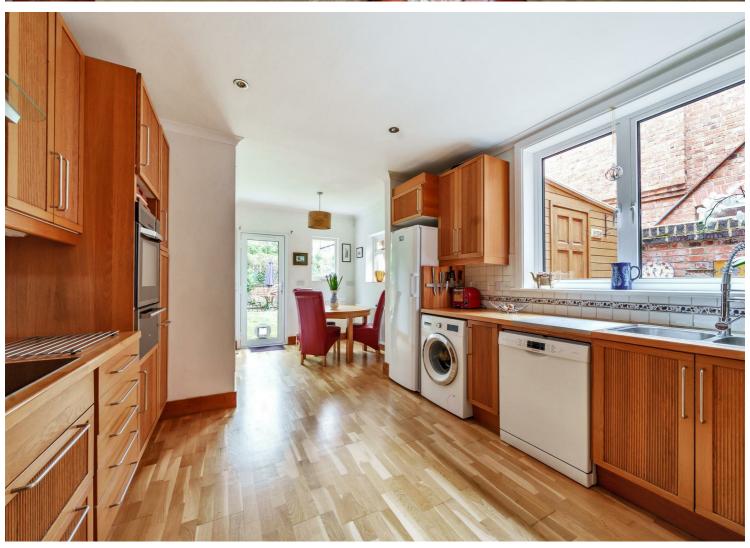

This spacious property is arranged over two floors and is perfect for a busy growing family. The Ground Floor boasts a bay fronted reception room with a feature fireplace, a dining room including a wood burner and a 19 ft kitchen diner with doors leading onto the 36 ft mature private garden. The First Floor is comprised of four large bedrooms, (1 en-suite) a shower room and family bathroom.