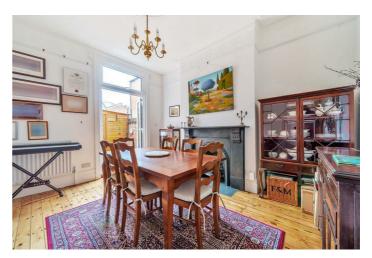

This spacious property is arranged over two floors and is perfect for a busy growing family. The Ground Floor boasts a bay fronted reception room with a feature fireplace, a dining room including a wood burner and a 19 ft kitchen diner with doors leading onto the 36 ft mature private garden. The First Floor is comprised of four large bedrooms, (1 en-suite) a shower room and family bathroom.