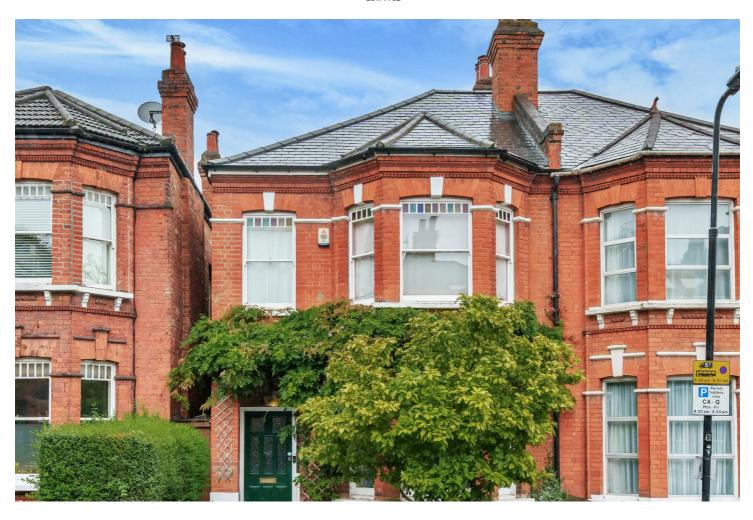

### Richborough Road, NW2 Freehold - £1,100,000

An opportunity to acquire a four bedroom Victorian semi-detached red brick property situated on a tree-lined street close to Cricklewood. Offering 1502 sq ft of well laid out accommodation, the property has retained many original features and has high ceilings throughout.

This spacious property is arranged over two floors and is perfect for a busy growing family. The Ground Floor boasts a bay fronted reception room with a feature fireplace, a dining room including a wood burner and a 19 ft kitchen diner with doors leading onto the 36 ft mature private garden. The First Floor is comprised of four large bedrooms, (1 en-suite) a shower room and family bathroom.