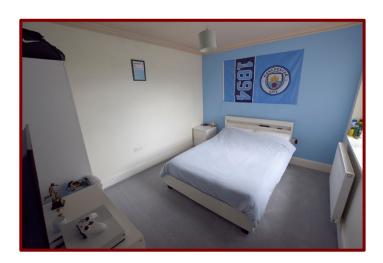

#### Bedroom Two 3.55m x 2.93m (11ft 7" x 9ft 7")

Double glazed window to the front of the property

Carpeted flooring

Central heating radiator

Coving to ceiling

Bedroom Three 3.10m x 2.24m (10ft 2" x 7ft 4")