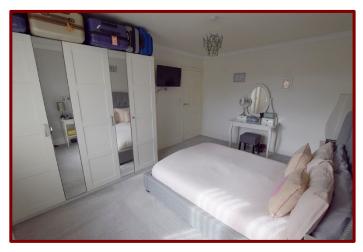

### Landing

Carpeted flooring

Loft access

Coving to ceiling

Bedroom One 4.29m x 3.39m (14ft 1" x 10ft 10")

Double glazed window to the front of the property

Carpeted flooring

Central heating radiator