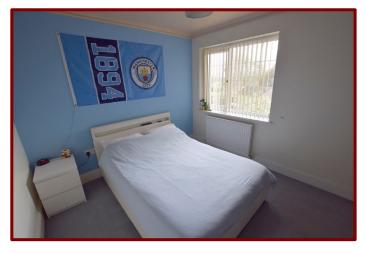

#### Bedroom Two 3.55m x 2.93m (11ft 7" x 9ft 7")

Double glazed window to the front of the property

Carpeted flooring

Central heating radiator

Coving to ceiling

Bedroom Three 3.10m x 2.24m (10ft 2" x 7ft 4")