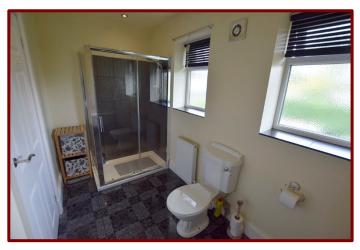

#### Bathroom 4.08m x 1.84m (13ft 4" x 6ft 0")

Two double glazed frosted windows to the rear of the property

Roll top bath with mixer taps

Shower cubicle

Pedestal hand wash basin and low level w.c.

Tiled flooring

Central heating radiator

Garage 5.68m x 2.88m (18ft 7" x 9ft 9")

Double doors

Central heating boiler

Plumbing for automatic washing machine and tumble dryer

Garden

Mature shrubs and plants

Decking area