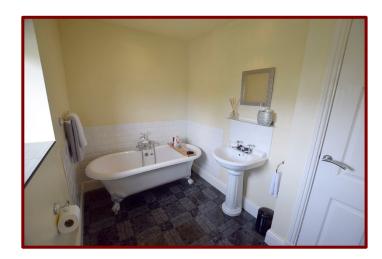

#### Bathroom 4.08m x 1.84m (13ft 4" x 6ft 0")

Two double glazed frosted windows to the rear of the property

Roll top bath with mixer taps

Shower cubicle

Pedestal hand wash basin and low level w.c.

Tiled flooring

Central heating radiator

Garage 5.68m x 2.88m (18ft 7" x 9ft 9")

Double doors

Central heating boiler

Plumbing for automatic washing machine and tumble dryer

Garden

Mature shrubs and plants

Decking area