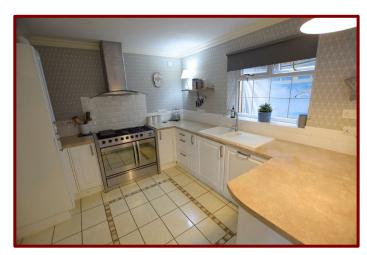

#### Kitchen Diner 7.73m x 2.94m (25ft 4" x 9ft 7")

Double glazed window to the rear of the property

Double glazed French doors leading to the garden

Carpeted flooring, Laminate flooring and tiled flooring

Fitted wall and base units

Laminate work surfaces

1  $\frac{1}{2}$  full bowl moulded resin sink unit

Belling Range cooker - Dual fuel

Plumbing for dishwasher

Cloakroom 1.51m x 0.89m (4ft 11" x 2ft 10")

Double glazed frosted window to the rea front of the property