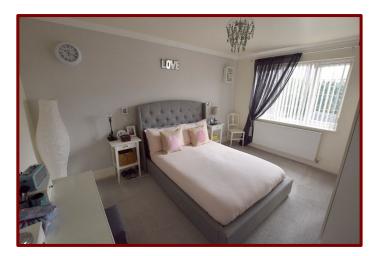

### Landing

Carpeted flooring

Loft access

Coving to ceiling

Bedroom One 4.29m x 3.39m (14ft 1" x 10ft 10")

Double glazed window to the front of the property

Carpeted flooring

Central heating radiator