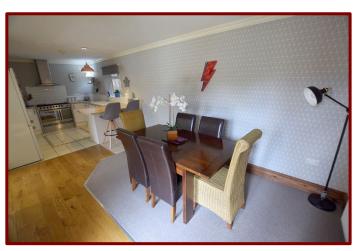

#### Kitchen Diner 7.73m x 2.94m (25ft 4" x 9ft 7")

Double glazed window to the rear of the property

Double glazed French doors leading to the garden

Carpeted flooring, Laminate flooring and tiled flooring

Fitted wall and base units

Laminate work surfaces

1  $\frac{1}{2}$  full bowl moulded resin sink unit

Belling Range cooker - Dual fuel

Plumbing for dishwasher

Cloakroom 1.51m x 0.89m (4ft 11" x 2ft 10")

Double glazed frosted window to the rea front of the property