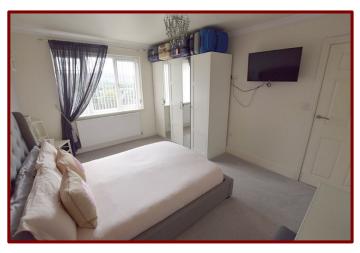

### Landing

Carpeted flooring

Loft access

Coving to ceiling

Bedroom One 4.29m x 3.39m (14ft 1" x 10ft 10")

Double glazed window to the front of the property

Carpeted flooring

Central heating radiator