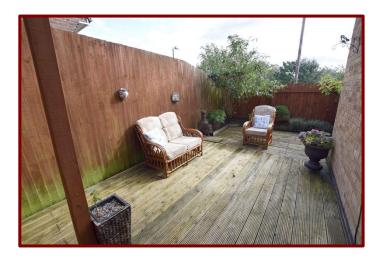

Central heating radiator

Garage 5.68m x 2.88m (18ft 7" x 9ft 9")

Double doors

Central heating boiler

Plumbing for automatic washing machine and tumble dryer

Garden

Mature shrubs and plants

Decking area