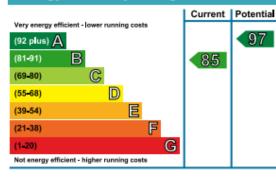

#### Energy Efficiency Rating

The graph shows the current energy efficiency of your home.

The higher the rating the lower your fuel bills are likely to be.

The potential rating shows the effect of undertaking the recommendations on page 3.

The average energy efficiency rating for a dwelling in England and Wales is band D (rating 60).

The EPC rating shown here is based on standard assumptions about occupancy and energy use and may not reflect how energy is consumed by individual occupants.