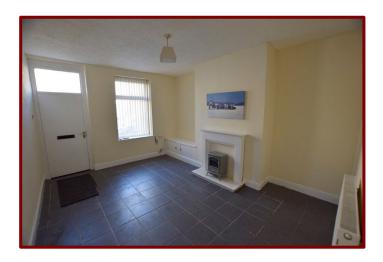

Email: info@falconandfoxglove.co.uk

Web: www.falconandfoxglove.co.uk

Lounge 4.74m x 3.72m (15ft 6" x 12ft 2")

Double glazed window to the front of the property

Tiled flooring

Wood and marble fireplace with electric stove effect fire

Central heating radiator

Email: info@falconandfoxglove.co.uk Web: www.falconandfoxglove.co.uk