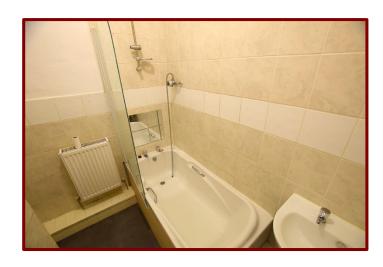

Central heating radiator

Bathroom 2.30m x 2.20m (7ft 6" x 7ft 2")

Panelled bath with shower over

Pedestal hand wash basin and low level w.c.

Tiled flooring and walls

Central heating radiator

Falcon & Foxglove Estate Agents Limited, 9 Manchester Road, Burnley BB11 1HQ