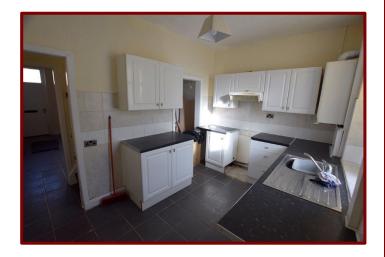

## Kitchen 3.72m x 3.65m (12ft 2" x 11ft 11")

Double glazed to the rear of the property

Fitted wall and base units

Laminate work surfaces

Stainless steel sink unit

Plumbing for automatic washing machine

Central heating boiler and radiator

Under stairs storage cupboard

Email: info@falconandfoxglove.co.uk Web: www.falconandfoxglove.co.uk

Landing 2.24m x 1.34m (7ft 4" x 4ft 4")

Carpeted flooring

Loft access

Bedroom One 3.72m x 3.34m (12ft 2" x 10ft 11")