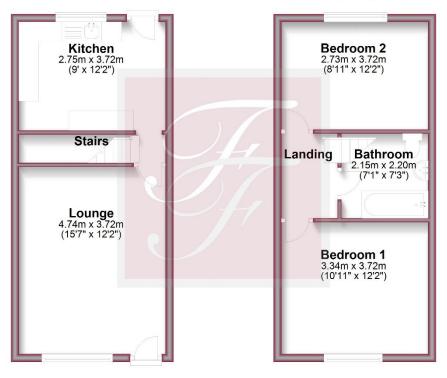

#### **Ground Floor** Approx. 31.3 sq. metres (336.8 sq. feet)

#### **First Floor**

Approx. 31.3 sq. metres (336.8 sq. feet)

Total area: approx. 62.6 sq. metres (673.6 sq. feet)

Please note: Plans are to show room locations only and are not to scale