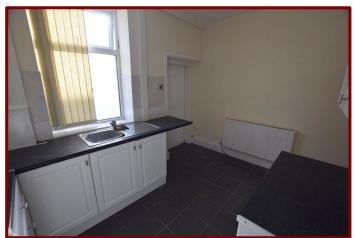

## Kitchen 3.72m x 3.65m (12ft 2" x 11ft 11")

Double glazed to the rear of the property

Fitted wall and base units

Laminate work surfaces

Stainless steel sink unit

Plumbing for automatic washing machine

Central heating boiler and radiator

Under stairs storage cupboard

Email: info@falconandfoxglove.co.uk Web: www.falconandfoxglove.co.uk

Landing 2.24m x 1.34m (7ft 4" x 4ft 4")

Carpeted flooring

Loft access

Bedroom One 3.72m x 3.34m (12ft 2" x 10ft 11")