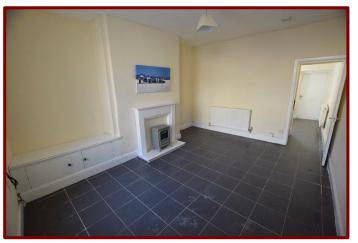

Email: info@falconandfoxglove.co.uk

Web: www.falconandfoxglove.co.uk

Lounge 4.74m x 3.72m (15ft 6" x 12ft 2")

Double glazed window to the front of the property

Tiled flooring

Wood and marble fireplace with electric stove effect fire

Central heating radiator

Email: info@falconandfoxglove.co.uk Web: www.falconandfoxglove.co.uk