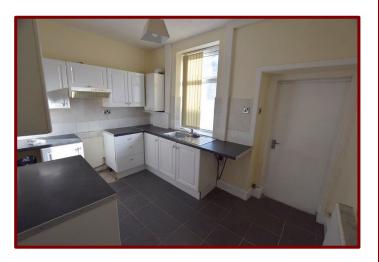

## Kitchen 3.72m x 3.65m (12ft 2" x 11ft 11")

Double glazed to the rear of the property

Fitted wall and base units

Laminate work surfaces

Stainless steel sink unit

Plumbing for automatic washing machine

Central heating boiler and radiator

Under stairs storage cupboard

Email: info@falconandfoxglove.co.uk Web: www.falconandfoxglove.co.uk

Landing 2.24m x 1.34m (7ft 4" x 4ft 4")

Carpeted flooring

Loft access

Bedroom One 3.72m x 3.34m (12ft 2" x 10ft 11")