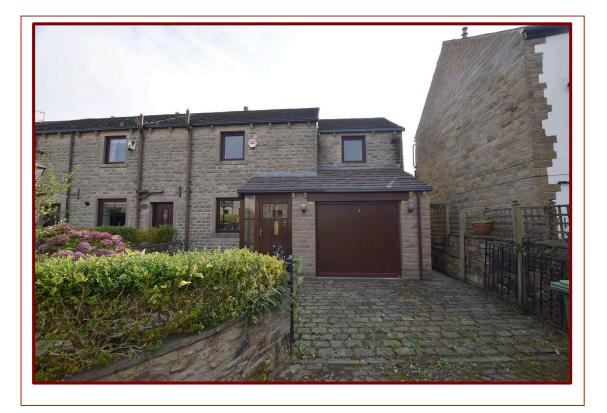

### 19 Annarly Fold, Worsthorne BB10 3AB

Situated in the village of Worsthorne is this three bedroom semi-detached property. Comprising of a spacious lounge, dining room, breakfast kitchen, utility room, en-suite shower room and family bathroom. The property benefits also from double glazing, gas central heating, integral garage, drive, front & rear gardens.

- Three Bedrooms
- En-Suite Shower Room
- Spacious Lounge
- Dining Room
- Breakfast Kitchen
- Utility Room
- Integral Garage
- Private Drive
- Front & Rear Gardens
- Village Location