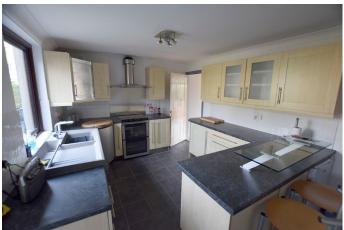

### 19 Annarly Fold, Worsthorne BB10 3AB

Situated in the village of Worsthorne is this three bedroom semi-detached property. Comprising of a spacious lounge, dining room, breakfast kitchen, utility room, en-suite shower room and family bathroom. The property benefits also from double glazing, gas central heating, integral garage, drive, front & rear gardens.

- Three Bedrooms
- En-Suite Shower Room
- Spacious Lounge
- Dining Room
- Breakfast Kitchen
- Utility Room
- Integral Garage
- Private Drive
- Front & Rear Gardens
- Village Location