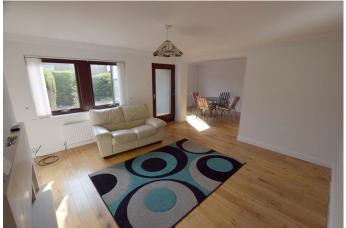

### 19 Annarly Fold, Worsthorne BB10 3AB

Situated in the village of Worsthorne is this three bedroom semi-detached property. Comprising of a spacious lounge, dining room, breakfast kitchen, utility room, en-suite shower room and family bathroom. The property benefits also from double glazing, gas central heating, integral garage, drive, front & rear gardens.

- Three Bedrooms
- En-Suite Shower Room
- Spacious Lounge
- Dining Room
- Breakfast Kitchen
- Utility Room
- Integral Garage
- Private Drive
- Front & Rear Gardens
- Village Location