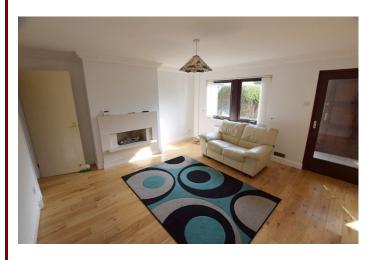

### 19 Annarly Fold, Worsthorne BB10 3AB

Situated in the village of Worsthorne is this three bedroom semi-detached property. Comprising of a spacious lounge, dining room, breakfast kitchen, utility room, en-suite shower room and family bathroom. The property benefits also from double glazing, gas central heating, integral garage, drive, front & rear gardens.

- Three Bedrooms
- En-Suite Shower Room
- Spacious Lounge
- Dining Room
- Breakfast Kitchen
- Utility Room
- Integral Garage
- Private Drive
- Front & Rear Gardens
- Village Location