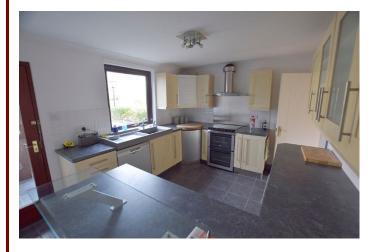

### 19 Annarly Fold, Worsthorne BB10 3AB

Situated in the village of Worsthorne is this three bedroom semi-detached property. Comprising of a spacious lounge, dining room, breakfast kitchen, utility room, en-suite shower room and family bathroom. The property benefits also from double glazing, gas central heating, integral garage, drive, front & rear gardens.

- Three Bedrooms
- En-Suite Shower Room
- Spacious Lounge
- Dining Room
- Breakfast Kitchen
- Utility Room
- Integral Garage
- Private Drive
- Front & Rear Gardens
- Village Location